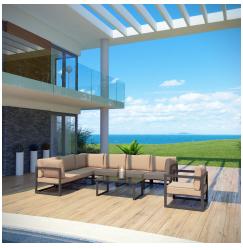

## Fortuna 8 Piece Outdoor Patio Sectional Sofa Set

\$3,694.00

## Description

Nestled within close proximity to forests, rivers, valleys, and the Pacific Ocean rests the Fortuna Outdoor Patio Collection. Enjoy the good life with the versatile Fortuna Patio Sectional Sofa Set in an engaging arrangement that makes it easy to enjoy conversations together with friends and family. Made of powder-coated aluminum with all-weather polyester cushions, Fortuna Outdoor Patio Sofa Set appeals to the modern palate without overwhelming the senses. This installment of the Fortuna Outdoor Series is a 9 piece patio sectional sofa furniture set perfect for contemporary patios, backyards, poolside, and other outdoor lounge areas. Set Includes: One - Cofee table One - Single Sofa Three - Center Three - Corner

## Additional Information

| SKU        | SMODC11884                                                                                                                                                                                                                                                                                                                                                                                                                                                                                                                                                                                               |
|------------|----------------------------------------------------------------------------------------------------------------------------------------------------------------------------------------------------------------------------------------------------------------------------------------------------------------------------------------------------------------------------------------------------------------------------------------------------------------------------------------------------------------------------------------------------------------------------------------------------------|
| Dimensions | Overall Product Dimensions: 90"L x 150"W x 32.5"H Overall Center Dimensions: 29"L x 30"W x 32.5"H Seat Cushion Dimensions: 29.5"L x 29.5"W x 4"H Back Cushion Dimension: 29.5"L x 3"W Frame Dimension: 1.5"L x 1/2"W Backrest Frame Dimension: 2"L x 1/2"W Overall Coffee Table Dimensions: 23.5"L x 43.5"W x 16.5"H Glass Dimensions: 23.5"L x 43.5"W x 1/5"H Space Between Legs: 22"L x 37.5"W Floor to Underside of Table: 15.5"H Overall Single Sofa Dimensions: 30.5"L x 30"W x 26 - 32.5"H Seat Cushion: 29.5"L x 18"H Frame: 1.5"L x 1/2"W Overall Corner Dimensions: 30"L x 30"W x 26.5 - 32.5"H |