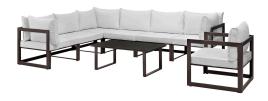

## Fortuna 8 Piece Outdoor Patio Sectional Sofa Set

\$3,694.00

## Description

Nestled within close proximity to forests, rivers, valleys, and the Pacific Ocean rests the Fortuna Outdoor Patio Collection. Enjoy the good life with the versatile Fortuna Patio Sectional Sofa Set in an engaging arrangement that makes it easy to enjoy conversations together with friends and family. Made of powder-coated aluminum with all-weather polyester cushions, Fortuna Outdoor Patio Sofa Set appeals to the modern palate without overwhelming the senses. This installment of the Fortuna Outdoor Series is a 9 piece patio sectional sofa furniture set perfect for contemporary patios, backyards, poolside, and other outdoor lounge areas. Set Includes: One - Cofee table One - Single Sofa Three - Center Three - Corner

## Additional Information

| SKU        | SMODC11884                                                                                                                                                                                                                                                                                                                                                                                                                                                                                                                                                                                               |
|------------|----------------------------------------------------------------------------------------------------------------------------------------------------------------------------------------------------------------------------------------------------------------------------------------------------------------------------------------------------------------------------------------------------------------------------------------------------------------------------------------------------------------------------------------------------------------------------------------------------------|
| Dimensions | Overall Product Dimensions: 90"L x 150"W x 32.5"H Overall Center Dimensions: 29"L x 30"W x 32.5"H Seat Cushion Dimensions: 29.5"L x 29.5"W x 4"H Back Cushion Dimension: 29.5"L x 3"W Frame Dimension: 1.5"L x 1/2"W Backrest Frame Dimension: 2"L x 1/2"W Overall Coffee Table Dimensions: 23.5"L x 43.5"W x 16.5"H Glass Dimensions: 23.5"L x 43.5"W x 1/5"H Space Between Legs: 22"L x 37.5"W Floor to Underside of Table: 15.5"H Overall Single Sofa Dimensions: 30.5"L x 30"W x 26 - 32.5"H Seat Cushion: 29.5"L x 18"H Frame: 1.5"L x 1/2"W Overall Corner Dimensions: 30"L x 30"W x 26.5 - 32.5"H |