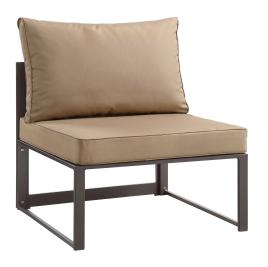

## Description

Nestled within close proximity to forests, rivers, valleys, and the Pacific Ocean rests the Fortuna Outdoor Patio Collection. Enjoy the good life with the versatile Fortuna Patio Sectional Sofa Set in an engaging arrangement that makes it easy to enjoy conversations together with friends and family. Made of powder-coated aluminum with all-weather polyester cushions, Fortuna Outdoor Patio Sofa Set appeals to the modern palate without overwhelming the senses. This installment of the Fortuna Outdoor Series is a 9 piece patio sectional sofa furniture set perfect for contemporary patios, backyards, poolside, and other outdoor lounge areas. Set Includes: One - Cofee table One - Single Sofa Three - Center Three - Corner

## Additional Information

| SKU        | SMODC11884                                                                                                                                                                                                                                                                                                                                                                                                                                                                                                                                                                                               |
|------------|----------------------------------------------------------------------------------------------------------------------------------------------------------------------------------------------------------------------------------------------------------------------------------------------------------------------------------------------------------------------------------------------------------------------------------------------------------------------------------------------------------------------------------------------------------------------------------------------------------|
| Dimensions | Overall Product Dimensions: 90"L x 150"W x 32.5"H Overall Center Dimensions: 29"L x 30"W x 32.5"H Seat Cushion Dimensions: 29.5"L x 29.5"W x 4"H Back Cushion Dimension: 29.5"L x 3"W Frame Dimension: 1.5"L x 1/2"W Backrest Frame Dimension: 2"L x 1/2"W Overall Coffee Table Dimensions: 23.5"L x 43.5"W x 16.5"H Glass Dimensions: 23.5"L x 43.5"W x 1/5"H Space Between Legs: 22"L x 37.5"W Floor to Underside of Table: 15.5"H Overall Single Sofa Dimensions: 30.5"L x 30"W x 26 - 32.5"H Seat Cushion: 29.5"L x 18"H Frame: 1.5"L x 1/2"W Overall Corner Dimensions: 30"L x 30"W x 26.5 - 32.5"H |