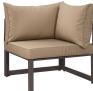

## Description

Nestled within close proximity to forests, rivers, valleys, and the Pacific Ocean rests the Fortuna Outdoor Patio Collection. Enjoy the good life with the versatile Fortuna Patio Sectional Sofa Set in an engaging arrangement that makes it easy to enjoy conversations together with friends and family. Made of powder-coated aluminum with all-weather polyester cushions, Fortuna Outdoor Patio Sofa Set appeals to the modern palate without overwhelming the senses. This installment of the Fortuna Outdoor Series is a 9 piece patio sectional sofa furniture set perfect for contemporary patios, backyards, poolside, and other outdoor lounge areas. Set Includes: One - Cofee table One - Single Sofa Three - Center Three - Corner

## Additional Information

| SKU        | SMODC11884                                                                                                                                                                                                                                                                                                                                                                                                                                                                                                                                                                                               |
|------------|----------------------------------------------------------------------------------------------------------------------------------------------------------------------------------------------------------------------------------------------------------------------------------------------------------------------------------------------------------------------------------------------------------------------------------------------------------------------------------------------------------------------------------------------------------------------------------------------------------|
| Dimensions | Overall Product Dimensions: 90"L x 150"W x 32.5"H Overall Center Dimensions: 29"L x 30"W x 32.5"H Seat Cushion Dimensions: 29.5"L x 29.5"W x 4"H Back Cushion Dimension: 29.5"L x 3"W Frame Dimension: 1.5"L x 1/2"W Backrest Frame Dimension: 2"L x 1/2"W Overall Coffee Table Dimensions: 23.5"L x 43.5"W x 16.5"H Glass Dimensions: 23.5"L x 43.5"W x 1/5"H Space Between Legs: 22"L x 37.5"W Floor to Underside of Table: 15.5"H Overall Single Sofa Dimensions: 30.5"L x 30"W x 26 - 32.5"H Seat Cushion: 29.5"L x 18"H Frame: 1.5"L x 1/2"W Overall Corner Dimensions: 30"L x 30"W x 26.5 - 32.5"H |