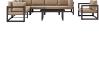

## Fortuna 8 Piece Outdoor Patio Sectional Sofa Set

\$3,694.00

## Description

Nestled within close proximity to forests, rivers, valleys, and the Pacific Ocean rests the Fortuna Outdoor Patio Collection. Enjoy the good life with the versatile Fortuna Patio Sectional Sofa Set in an engaging arrangement that makes it easy to enjoy conversations together with friends and family. Made of powder-coated aluminum with all-weather polyester cushions, Fortuna Outdoor Patio Sofa Set appeals to the modern palate without overwhelming the senses. This installment of the Fortuna Outdoor Series is a 9 piece patio sectional sofa furniture set perfect for contemporary patios, backyards, poolside, and other outdoor lounge areas. Set Includes: One - Cofee table One - Single Sofa Three - Center Three - Corner