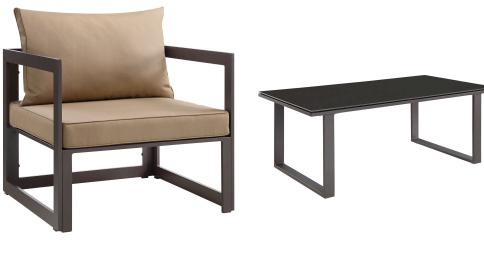

## Description

Nestled within close proximity to forests, rivers, valleys, and the Pacific Ocean rests the Fortuna Outdoor Patio Collection. Enjoy the good life with the versatile Fortuna Patio Sectional Sofa Set in an engaging arrangement that makes it easy to enjoy conversations together with friends and family. Made of powder-coated aluminum with all-weather polyester cushions, Fortuna Outdoor Patio Sofa Set appeals to the modern palate without overwhelming the senses. This installment of the Fortuna Outdoor Series is a 9 piece patio sectional sofa furniture set perfect for contemporary patios, backyards, poolside, and other outdoor lounge areas. Set Includes: One - Cofee table One - Single Sofa Three - Center Three - Corner

## Additional Information

| SKU        | SMODC11884                                                                                                                                                                                                                                                                                                                                                                                                                                                                                                                                                                                               |
|------------|----------------------------------------------------------------------------------------------------------------------------------------------------------------------------------------------------------------------------------------------------------------------------------------------------------------------------------------------------------------------------------------------------------------------------------------------------------------------------------------------------------------------------------------------------------------------------------------------------------|
| Dimensions | Overall Product Dimensions: 90"L x 150"W x 32.5"H Overall Center Dimensions: 29"L x 30"W x 32.5"H Seat Cushion Dimensions: 29.5"L x 29.5"W x 4"H Back Cushion Dimension: 29.5"L x 3"W Frame Dimension: 1.5"L x 1/2"W Backrest Frame Dimension: 2"L x 1/2"W Overall Coffee Table Dimensions: 23.5"L x 43.5"W x 16.5"H Glass Dimensions: 23.5"L x 43.5"W x 1/5"H Space Between Legs: 22"L x 37.5"W Floor to Underside of Table: 15.5"H Overall Single Sofa Dimensions: 30.5"L x 30"W x 26 - 32.5"H Seat Cushion: 29.5"L x 18"H Frame: 1.5"L x 1/2"W Overall Corner Dimensions: 30"L x 30"W x 26.5 - 32.5"H |