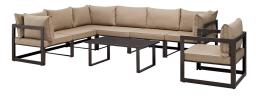

## Fortuna 8 Piece Outdoor Patio Sectional Sofa Set

\$3,694.00

## Description

Nestled within close proximity to forests, rivers, valleys, and the Pacific Ocean rests the Fortuna Outdoor Patio Collection. Enjoy the good life with the versatile Fortuna Patio Sectional Sofa Set in an engaging arrangement that makes it easy to enjoy conversations together with friends and family. Made of powder-coated aluminum with all-weather polyester cushions, Fortuna Outdoor Patio Sofa Set appeals to the modern palate without overwhelming the senses. This installment of the Fortuna Outdoor Series is a 9 piece patio sectional sofa furniture set perfect for contemporary patios, backyards, poolside, and other outdoor lounge areas. Set Includes: One - Cofee table One - Single Sofa Three - Center Three - Corner

## Additional Information

| SKU        | SMODC11884                                                                                                                                                                                                                                                                                                                                                                                                                                                                                                                                                                                               |
|------------|----------------------------------------------------------------------------------------------------------------------------------------------------------------------------------------------------------------------------------------------------------------------------------------------------------------------------------------------------------------------------------------------------------------------------------------------------------------------------------------------------------------------------------------------------------------------------------------------------------|
| Dimensions | Overall Product Dimensions: 90"L x 150"W x 32.5"H Overall Center Dimensions: 29"L x 30"W x 32.5"H Seat Cushion Dimensions: 29.5"L x 29.5"W x 4"H Back Cushion Dimension: 29.5"L x 3"W Frame Dimension: 1.5"L x 1/2"W Backrest Frame Dimension: 2"L x 1/2"W Overall Coffee Table Dimensions: 23.5"L x 43.5"W x 16.5"H Glass Dimensions: 23.5"L x 43.5"W x 1/5"H Space Between Legs: 22"L x 37.5"W Floor to Underside of Table: 15.5"H Overall Single Sofa Dimensions: 30.5"L x 30"W x 26 - 32.5"H Seat Cushion: 29.5"L x 18"H Frame: 1.5"L x 1/2"W Overall Corner Dimensions: 30"L x 30"W x 26.5 - 32.5"H |