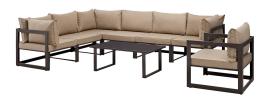

## Fortuna 8 Piece Outdoor Patio Sectional Sofa Set

\$3,694.00

## Description

Nestled within close proximity to forests, rivers, valleys, and the Pacific Ocean rests the Fortuna Outdoor Patio Collection. Enjoy the good life with the versatile Fortuna Patio Sectional Sofa Set in an engaging arrangement that makes it easy to enjoy conversations together with friends and family. Made of powder-coated aluminum with all-weather polyester cushions, Fortuna Outdoor Patio Sofa Set appeals to the modern palate without overwhelming the senses. This installment of the Fortuna Outdoor Series is a 9 piece patio sectional sofa furniture set perfect for contemporary patios, backyards, poolside, and other outdoor lounge areas. Set Includes: One - Cofee table One - Single Sofa Three - Center Three - Corner

## Additional Information

| SKU        | SMODC11884                                                                                                                                                                                                                                                                                                                                                                                                                                                                                                                                                                                               |
|------------|----------------------------------------------------------------------------------------------------------------------------------------------------------------------------------------------------------------------------------------------------------------------------------------------------------------------------------------------------------------------------------------------------------------------------------------------------------------------------------------------------------------------------------------------------------------------------------------------------------|
| Dimensions | Overall Product Dimensions: 90"L x 150"W x 32.5"H Overall Center Dimensions: 29"L x 30"W x 32.5"H Seat Cushion Dimensions: 29.5"L x 29.5"W x 4"H Back Cushion Dimension: 29.5"L x 3"W Frame Dimension: 1.5"L x 1/2"W Backrest Frame Dimension: 2"L x 1/2"W Overall Coffee Table Dimensions: 23.5"L x 43.5"W x 16.5"H Glass Dimensions: 23.5"L x 43.5"W x 1/5"H Space Between Legs: 22"L x 37.5"W Floor to Underside of Table: 15.5"H Overall Single Sofa Dimensions: 30.5"L x 30"W x 26 - 32.5"H Seat Cushion: 29.5"L x 18"H Frame: 1.5"L x 1/2"W Overall Corner Dimensions: 30"L x 30"W x 26.5 - 32.5"H |