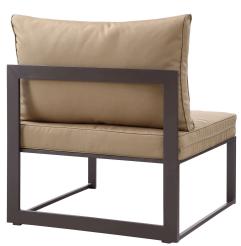

## Description

Nestled within close proximity to forests, rivers, valleys, and the Pacific Ocean rests the Fortuna Outdoor Patio Collection. Enjoy the good life with the versatile Fortuna Patio Sectional Sofa Set in an engaging arrangement that makes it easy to enjoy conversations together with friends and family. Made of powder-coated aluminum with all-weather polyester cushions, Fortuna Outdoor Patio Sofa Set appeals to the modern palate without overwhelming the senses. This installment of the Fortuna Outdoor Series is a 9 piece patio sectional sofa furniture set perfect for contemporary patios, backyards, poolside, and other outdoor lounge areas. Set Includes: One - Cofee table One - Single Sofa Three - Center Three - Corner

## Additional Information

| SKU        | SMODC11884                                                                                                                                                                                                                                                                                                                                                                                                                                                                                                                                                                                               |
|------------|----------------------------------------------------------------------------------------------------------------------------------------------------------------------------------------------------------------------------------------------------------------------------------------------------------------------------------------------------------------------------------------------------------------------------------------------------------------------------------------------------------------------------------------------------------------------------------------------------------|
| Dimensions | Overall Product Dimensions: 90"L x 150"W x 32.5"H Overall Center Dimensions: 29"L x 30"W x 32.5"H Seat Cushion Dimensions: 29.5"L x 29.5"W x 4"H Back Cushion Dimension: 29.5"L x 3"W Frame Dimension: 1.5"L x 1/2"W Backrest Frame Dimension: 2"L x 1/2"W Overall Coffee Table Dimensions: 23.5"L x 43.5"W x 16.5"H Glass Dimensions: 23.5"L x 43.5"W x 1/5"H Space Between Legs: 22"L x 37.5"W Floor to Underside of Table: 15.5"H Overall Single Sofa Dimensions: 30.5"L x 30"W x 26 - 32.5"H Seat Cushion: 29.5"L x 18"H Frame: 1.5"L x 1/2"W Overall Corner Dimensions: 30"L x 30"W x 26.5 - 32.5"H |