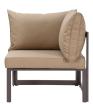

## Description

Nestled within close proximity to forests, rivers, valleys, and the Pacific Ocean rests the Fortuna Outdoor Patio Collection. Enjoy the good life with the versatile Fortuna Patio Sectional Sofa Set in an engaging arrangement that makes it easy to enjoy conversations together with friends and family. Made of powder-coated aluminum with all-weather polyester cushions, Fortuna Outdoor Patio Sofa Set appeals to the modern palate without overwhelming the senses. This installment of the Fortuna Outdoor Series is a 9 piece patio sectional sofa furniture set perfect for contemporary patios, backyards, poolside, and other outdoor lounge areas. Set Includes: One - Cofee table One - Single Sofa Three - Center Three - Corner

## Additional Information

| SKU        | SMODC11884                                                                                                                                                                                                                                                                                                                                                                                                                                                                                                                                                                                               |
|------------|----------------------------------------------------------------------------------------------------------------------------------------------------------------------------------------------------------------------------------------------------------------------------------------------------------------------------------------------------------------------------------------------------------------------------------------------------------------------------------------------------------------------------------------------------------------------------------------------------------|
| Dimensions | Overall Product Dimensions: 90"L x 150"W x 32.5"H Overall Center Dimensions: 29"L x 30"W x 32.5"H Seat Cushion Dimensions: 29.5"L x 29.5"W x 4"H Back Cushion Dimension: 29.5"L x 3"W Frame Dimension: 1.5"L x 1/2"W Backrest Frame Dimension: 2"L x 1/2"W Overall Coffee Table Dimensions: 23.5"L x 43.5"W x 16.5"H Glass Dimensions: 23.5"L x 43.5"W x 1/5"H Space Between Legs: 22"L x 37.5"W Floor to Underside of Table: 15.5"H Overall Single Sofa Dimensions: 30.5"L x 30"W x 26 - 32.5"H Seat Cushion: 29.5"L x 18"H Frame: 1.5"L x 1/2"W Overall Corner Dimensions: 30"L x 30"W x 26.5 - 32.5"H |