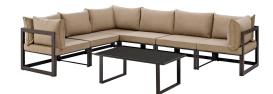

## Description

Nestled within close proximity to forests, rivers, valleys, and the Pacific Ocean rests the Fortuna Outdoor Patio Collection. Enjoy the good life with the versatile Fortuna Patio Sectional Sofa Set in an engaging arrangement that makes it easy to enjoy conversations together with friends and family. Made of powder-coated aluminum with all-weather polyester cushions, Fortuna Outdoor Patio Sofa Set appeals to the modern palate without overwhelming the senses. This installment of the Fortuna Outdoor Series is a 9 piece patio sectional sofa furniture set perfect for contemporary patios, backyards, poolside, and other outdoor lounge areas. Set Includes: One – Cofee table Three – Center Three – Corner

## Additional Information

| SKU        | SMODC11887                                                                                                                                                                                                                                                                                                                                                                                                                                                                                                                |
|------------|---------------------------------------------------------------------------------------------------------------------------------------------------------------------------------------------------------------------------------------------------------------------------------------------------------------------------------------------------------------------------------------------------------------------------------------------------------------------------------------------------------------------------|
| Dimensions | Overall Product Dimensions: 90"L x 120"W x<br>32.5"H Overall Corner Dimensions: 30"L x 30"W x<br>26.5 - 32.5"H Overall Center Dimensions: 29"L x<br>30"W x 32.5"H Seat Cushion Dimensions: 29.5"L<br>x 29.5"W x 4"H Back Cushion Dimension: 29.5"L<br>x 3"W Frame Dimension: 1.5"L x 1/2"W Backrest<br>Frame Dimension: 2"L x 1/2"W Overall Coffee<br>Table Dimensions: 23.5"L x 43.5"W x 16.5"H<br>Glass Dimensions: 23.5"L x 43.5"W x 1/5"H<br>Space Between Legs: 22"L x 37.5"W Floor to<br>Underside of Table: 15.5"H |