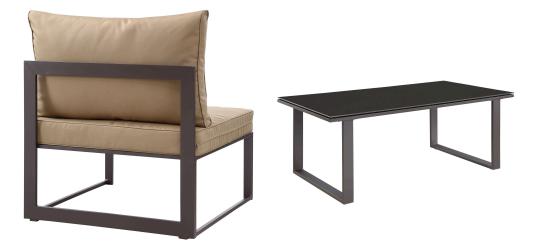

## Description

Nestled within close proximity to forests, rivers, valleys, and the Pacific Ocean rests the Fortuna Outdoor Patio Collection. Enjoy the good life with the versatile Fortuna Patio Sectional Sofa Set in an engaging arrangement that makes it easy to enjoy conversations together with friends and family. Made of powder-coated aluminum with all-weather polyester cushions, Fortuna Outdoor Patio Sofa Set appeals to the modern palate without overwhelming the senses. This installment of the Fortuna Outdoor Series is a 9 piece patio sectional sofa furniture set perfect for contemporary patios, backyards, poolside, and other outdoor lounge areas. Set Includes: One – Cofee table Three – Center Three – Corner

## Additional Information

| SKU        | SMODC11887                                                                                                                                                                                                                                                                                                                                                                                                                                                                                                                |
|------------|---------------------------------------------------------------------------------------------------------------------------------------------------------------------------------------------------------------------------------------------------------------------------------------------------------------------------------------------------------------------------------------------------------------------------------------------------------------------------------------------------------------------------|
| Dimensions | Overall Product Dimensions: 90"L x 120"W x<br>32.5"H Overall Corner Dimensions: 30"L x 30"W x<br>26.5 - 32.5"H Overall Center Dimensions: 29"L x<br>30"W x 32.5"H Seat Cushion Dimensions: 29.5"L<br>x 29.5"W x 4"H Back Cushion Dimension: 29.5"L<br>x 3"W Frame Dimension: 1.5"L x 1/2"W Backrest<br>Frame Dimension: 2"L x 1/2"W Overall Coffee<br>Table Dimensions: 23.5"L x 43.5"W x 16.5"H<br>Glass Dimensions: 23.5"L x 43.5"W x 1/5"H<br>Space Between Legs: 22"L x 37.5"W Floor to<br>Underside of Table: 15.5"H |