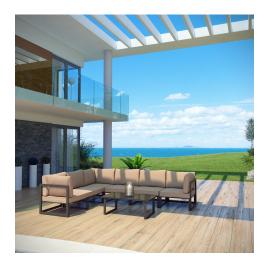

## Description

Nestled within close proximity to forests, rivers, valleys, and the Pacific Ocean rests the Fortuna Outdoor Patio Collection. Enjoy the good life with the versatile Fortuna Patio Sectional Sofa Set in an engaging arrangement that makes it easy to enjoy conversations together with friends and family. Made of powder-coated aluminum with all-weather polyester cushions, Fortuna Outdoor Patio Sofa Set appeals to the modern palate without overwhelming the senses. This installment of the Fortuna Outdoor Series is a 9 piece patio sectional sofa furniture set perfect for contemporary patios, backyards, poolside, and other outdoor lounge areas. Set Includes: One – Cofee table Three – Center Three – Corner