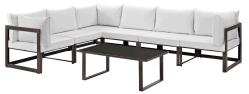

## Description

Nestled within close proximity to forests, rivers, valleys, and the Pacific Ocean rests the Fortuna Outdoor Patio Collection. Enjoy the good life with the versatile Fortuna Patio Sectional Sofa Set in an engaging arrangement that makes it easy to enjoy conversations together with friends and family. Made of powder-coated aluminum with all-weather polyester cushions, Fortuna Outdoor Patio Sofa Set appeals to the modern palate without overwhelming the senses. This installment of the Fortuna Outdoor Series is a 9 piece patio sectional sofa furniture set perfect for contemporary patios, backyards, poolside, and other outdoor lounge areas. Set Includes: One – Cofee table Three – Center Three – Corner