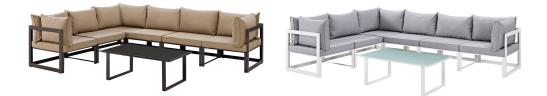

## Description

Nestled within close proximity to forests, rivers, valleys, and the Pacific Ocean rests the Fortuna Outdoor Patio Collection. Enjoy the good life with the versatile Fortuna Patio Sectional Sofa Set in an engaging arrangement that makes it easy to enjoy conversations together with friends and family. Made of powder-coated aluminum with all-weather polyester cushions, Fortuna Outdoor Patio Sofa Set appeals to the modern palate without overwhelming the senses. This installment of the Fortuna Outdoor Series is a 9 piece patio sectional sofa furniture set perfect for contemporary patios, backyards, poolside, and other outdoor lounge areas. Set Includes: One – Cofee table Three – Center Three – Corner