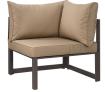

## Description

Nestled within close proximity to forests, rivers, valleys, and the Pacific Ocean rests the Fortuna Outdoor Patio Collection. Enjoy the good life with the versatile Fortuna Patio Sectional Sofa Set in an engaging arrangement that makes it easy to enjoy conversations together with friends and family. Made of powder-coated aluminum with all-weather polyester cushions, Fortuna Outdoor Patio Sofa Set appeals to the modern palate without overwhelming the senses. This installment of the Fortuna Outdoor Series is a 9 piece patio sectional sofa furniture set perfect for contemporary patios, backyards, poolside, and other outdoor lounge areas. Set Includes: One – Cofee table Three – Center Three – Corner

## Additional Information

| SKU        | SMODC11887                                                                                                                                                                                                                                                                                                                                                                                                                                                                                                                |
|------------|---------------------------------------------------------------------------------------------------------------------------------------------------------------------------------------------------------------------------------------------------------------------------------------------------------------------------------------------------------------------------------------------------------------------------------------------------------------------------------------------------------------------------|
| Dimensions | Overall Product Dimensions: 90"L x 120"W x<br>32.5"H Overall Corner Dimensions: 30"L x 30"W x<br>26.5 - 32.5"H Overall Center Dimensions: 29"L x<br>30"W x 32.5"H Seat Cushion Dimensions: 29.5"L<br>x 29.5"W x 4"H Back Cushion Dimension: 29.5"L<br>x 3"W Frame Dimension: 1.5"L x 1/2"W Backrest<br>Frame Dimension: 2"L x 1/2"W Overall Coffee<br>Table Dimensions: 23.5"L x 43.5"W x 16.5"H<br>Glass Dimensions: 23.5"L x 43.5"W x 1/5"H<br>Space Between Legs: 22"L x 37.5"W Floor to<br>Underside of Table: 15.5"H |