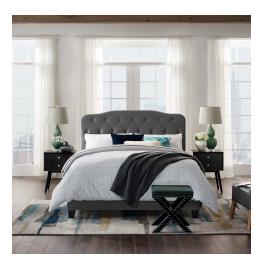

## Description

Refresh your bedroom space with the cozy elegance of the Amelia Full Bed. Designed with chic style and contemporary charm, Amelia is upholstered in stain-resistant velvet polyester fabric and features a timeless button-tufted headboard, solid wood and LVL construction, and wood legs with non-marking caps. Complete with reinforced center beams for maximum stability, Amelia accommodates memory foam, spring, latex, and hybrid mattresses. A modern centerpiece to a teenager's bedroom or guest suite, this upholstered bed frame effortlessly transforms bedroom decor with its gentle curves and luxe look. Box spring required (not included). Bed Weight Capacity: 800 lbs. Set Includes: One - Amelia Full Bed