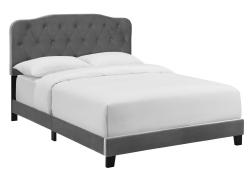

## Description

Refresh your bedroom space with the cozy elegance of the Amelia Full Bed. Designed with chic style and contemporary charm, Amelia is upholstered in stain-resistant velvet polyester fabric and features a timeless button-tufted headboard, solid wood and LVL construction, and wood legs with non-marking caps. Complete with reinforced center beams for maximum stability, Amelia accommodates memory foam, spring, latex, and hybrid mattresses. A modern centerpiece to a teenager's bedroom or guest suite, this upholstered bed frame effortlessly transforms bedroom decor with its gentle curves and luxe look. Box spring required (not included). Bed Weight Capacity: 800 lbs. Set Includes: One - Amelia Full Bed