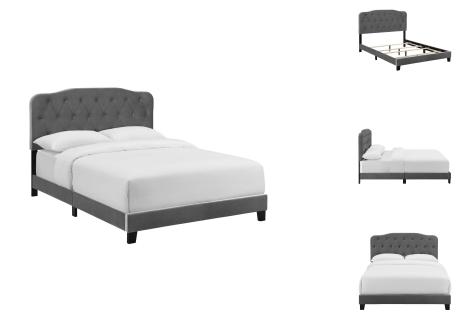

## Description

Refresh your bedroom space with the cozy elegance of the Amelia Full Bed. Designed with chic style and contemporary charm, Amelia is upholstered in stain-resistant velvet polyester fabric and features a timeless button-tufted headboard, solid wood and LVL construction, and wood legs with non-marking caps. Complete with reinforced center beams for maximum stability, Amelia accommodates memory foam, spring, latex, and hybrid mattresses. A modern centerpiece to a teenager's bedroom or guest suite, this upholstered bed frame effortlessly transforms bedroom decor with its gentle curves and luxe look. Box spring required (not included). Bed Weight Capacity: 800 lbs. Set Includes: One - Amelia Full Bed