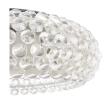

## **Halo 25" Acrylic Ceiling Fixture**

\$0.00

## Description

The circle of revolution displayed by the Halo Series introduces spontaneous brilliance that reflects powerfully throughout any room. Adorning its bearer, the glass globe is a crown of experiential motion. Contains acrylic balls, a chrome-plated steel frame, and white glass lampshade. Halo supports 3 E26 60W Bulbs (Not Included). Set Includes: One - Halo 25" Ceiling Fixture