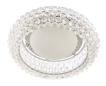

## **Halo 25" Acrylic Ceiling Fixture**

\$0.00

## Description

The circle of revolution displayed by the Halo Series introduces spontaneous brilliance that reflects powerfully throughout any room. Adorning its bearer, the glass globe is a crown of experiential motion. Contains acrylic balls, a chrome-plated steel frame, and white glass lampshade. Halo supports 3 E26 60W Bulbs (Not Included). Set Includes: One - Halo 25" Ceiling Fixture