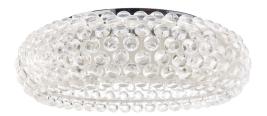

## **Halo 25" Acrylic Ceiling Fixture**

\$0.00

## Description

The circle of revolution displayed by the Halo Series introduces spontaneous brilliance that reflects powerfully throughout any room. Adorning its bearer, the glass globe is a crown of experiential motion. Contains acrylic balls, a chrome-plated steel frame, and white glass lampshade. Halo supports 3 E26 60W Bulbs (Not Included). Set Includes: One - Halo 25" Ceiling Fixture