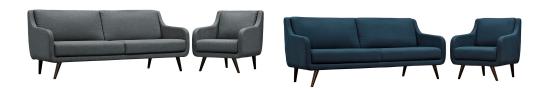

## Verve Living Room Set Set Of 2

\$2,183.00

## Description

Be counted with Verve. Designed to be a spirited and enthusiastic piece that exudes midcentury charm, Verve leaves a lasting impression with its free-flowing organic form and minimalist elegance. Solidly made with exceptional support, Verve features dense foam cushioning, espresso stained wood legs and generous seating space. This mid-century inspired Living Room Set is perfect for modern and eclectic living rooms, lounge spaces, and reception areas. Set Includes: One - Verve Armchair One - Verve Sofa