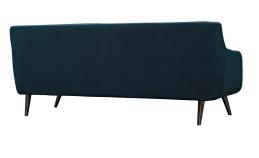

## Description

Be counted with Verve. Designed to be a spirited and enthusiastic piece that exudes midcentury charm, Verve leaves a lasting impression with its free-flowing organic form and minimalist elegance. Solidly made with exceptional support, Verve features dense foam cushioning, espresso stained wood legs and generous seating space. This mid-century inspired Living Room Set is perfect for modern and eclectic living rooms, lounge spaces, and reception areas. Set Includes: One - Verve Armchair One - Verve Sofa