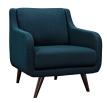

## Description

Be counted with Verve. Designed to be a spirited and enthusiastic piece that exudes midcentury charm, Verve leaves a lasting impression with its free-flowing organic form and minimalist elegance. Solidly made with exceptional support, Verve features dense foam cushioning, espresso stained wood legs and generous seating space. This mid-century inspired Living Room Set is perfect for modern and eclectic living rooms, lounge spaces, and reception areas. Set Includes: One - Verve Armchair One - Verve Sofa