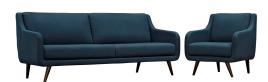

## Verve Living Room Set Set Of 2

\$2,183.00

## Description

Be counted with Verve. Designed to be a spirited and enthusiastic piece that exudes midcentury charm, Verve leaves a lasting impression with its free-flowing organic form and minimalist elegance. Solidly made with exceptional support, Verve features dense foam cushioning, espresso stained wood legs and generous seating space. This mid-century inspired Living Room Set is perfect for modern and eclectic living rooms, lounge spaces, and reception areas. Set Includes: One - Verve Armchair One - Verve Sofa