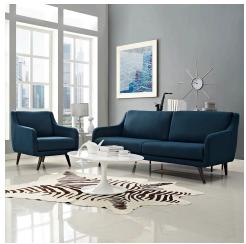

## Verve Living Room Set Set Of 2

\$2,183.00

## Description

Be counted with Verve. Designed to be a spirited and enthusiastic piece that exudes midcentury charm, Verve leaves a lasting impression with its free-flowing organic form and minimalist elegance. Solidly made with exceptional support, Verve features dense foam cushioning, espresso stained wood legs and generous seating space. This mid-century inspired Living Room Set is perfect for modern and eclectic living rooms, lounge spaces, and reception areas. Set Includes: One - Verve Armchair One - Verve Sofa