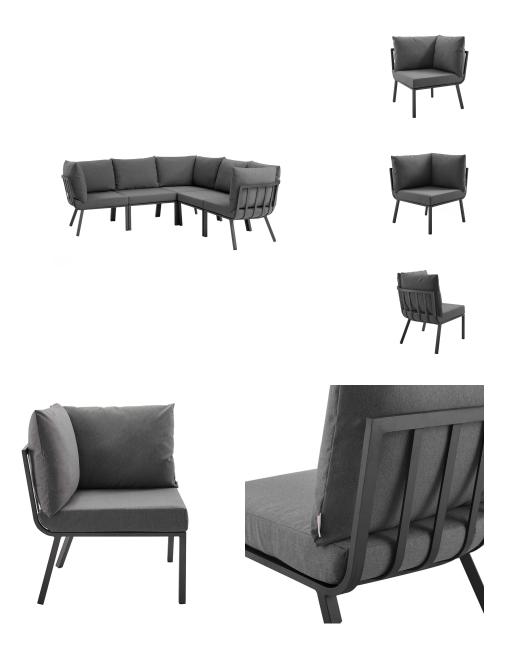

## Description

Refresh your outdoor decor with the Riverside Outdoor Patio Aluminum 5 Piece Sectional. Defined by a crisp, coastal style, this installment of the Riverside outdoor sectional sofa furniture collection features an open slatted back design, angled back legs, and plush 4" thick all-weather UV-resistant fabric cushions. Solidly constructed with a powder-coated aluminum frame, the Riverside outdoor sectional will enhance the look of your patio, backyard, balcony, porch, deck, or poolside area. Includes foot caps. Seat Weight Capacity: 300 lbs Set Includes: Three - Riverside Corner Chair Two - Riverside Armless Chair

## **Additional Information**

| SKU        | SMODC16247                                                                                                                                                                                                                                                     |
|------------|----------------------------------------------------------------------------------------------------------------------------------------------------------------------------------------------------------------------------------------------------------------|
| Dimensions | Overall Product Dimensions: 85.5"L x 85.5"W x 28"H Individual Armless Chair Dimensions: 29.5"L x 26.5"W x 28"H Individual Corner Chair Dimensions: 29.5"L x 29.5"W x 28"H Seat Dimensions: 26.5"L x 26.5"W x 17"H Backrest Height: 11"H Cushion Thickness: 4"H |