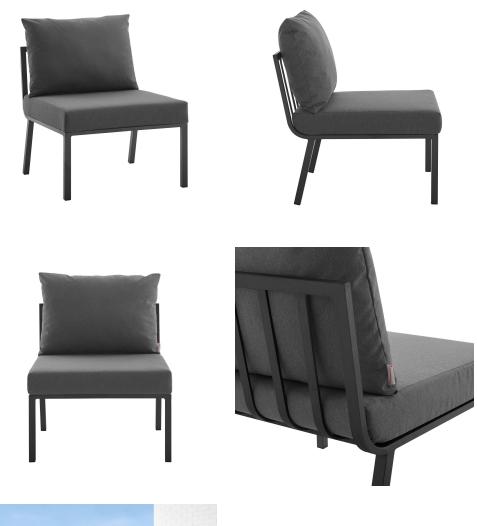

## Description

Refresh your outdoor decor with the Riverside Outdoor Patio Aluminum 5 Piece Sectional. Defined by a crisp, coastal style, this installment of the Riverside outdoor sectional sofa furniture collection features an open slatted back design, angled back legs, and plush 4" thick all-weather UV-resistant fabric cushions. Solidly constructed with a powder-coated aluminum frame, the Riverside outdoor sectional will enhance the look of your patio, backyard, balcony, porch, deck, or poolside area. Includes foot caps. Seat Weight Capacity: 300 lbs Set Includes: Three - Riverside Corner Chair Two - Riverside Armless Chair

## **Additional Information**

| SKU        | SMODC16247                                                                                                                                                                                                                                                     |
|------------|----------------------------------------------------------------------------------------------------------------------------------------------------------------------------------------------------------------------------------------------------------------|
| Dimensions | Overall Product Dimensions: 85.5"L x 85.5"W x 28"H Individual Armless Chair Dimensions: 29.5"L x 26.5"W x 28"H Individual Corner Chair Dimensions: 29.5"L x 29.5"W x 28"H Seat Dimensions: 26.5"L x 26.5"W x 17"H Backrest Height: 11"H Cushion Thickness: 4"H |