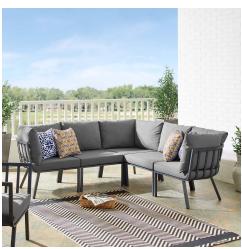

## Description

Refresh your outdoor decor with the Riverside Outdoor Patio Aluminum 5 Piece Sectional. Defined by a crisp, coastal style, this installment of the Riverside outdoor sectional sofa furniture collection features an open slatted back design, angled back legs, and plush 4" thick all-weather UV-resistant fabric cushions. Solidly constructed with a powder-coated aluminum frame, the Riverside outdoor sectional will enhance the look of your patio, backyard, balcony, porch, deck, or poolside area. Includes foot caps. Seat Weight Capacity: 300 lbs Set Includes: Three - Riverside Corner Chair Two - Riverside Armless Chair