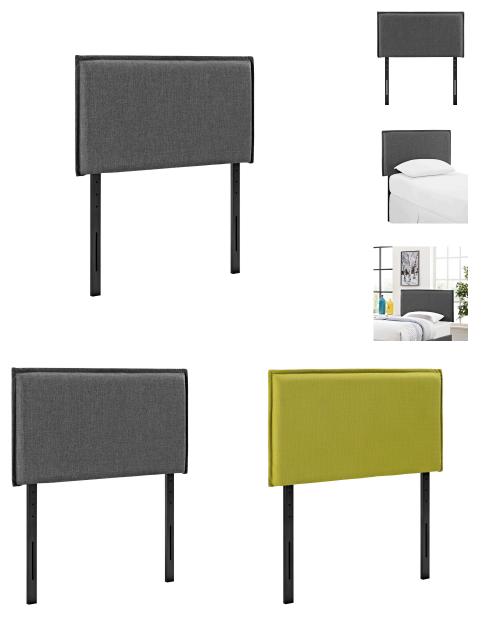

## Camille Twin Upholstered Fabric Headboard

\$145.00

## Description

Accentuate your decor with the refined Camille Headboard in Fabric. Elegantly stitched with French seam upholstery, Camille comes in polyester fabric, has a solid wood frame, adjustable wood legs, and dense foam padding for ultimate support. Instill grace with an exceptional headboard perfect for traditional, contemporary and modern decors. Fully Compatible with Loryn and Tessie Platform Bed Frames. Set Includes: One – Camille Twin Headboard

## Additional Information

SKU SMODC16957 Dimensions Overall Product Dimensions: 3"L x 46"W x 41.5 -49"H