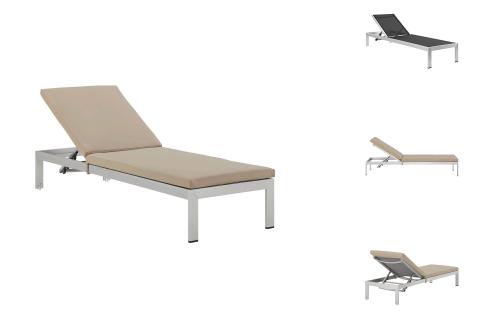

## **Shore Outdoor Patio Aluminum Chaise With Cushions**

\$662.00

## Description

Maintain clean lines with the Shore Outdoor Patio Chaise Lounge Chair. Strong and durable, relax as you choose from four available recline positions while relaxing on machine washable all-weather cushions, or sunbathe while lying flush on Shores breathable Textilene mesh. Made with an anodized brushed aluminum frame, Shore Patio Chaise Lounge is a breeze to assemble, comes with clear wheels for easy mobility on the top end, and non-marking black plastic foot caps under the bottom two support legs. Chic and minimalist, the Shore Outdoor Sun Lounger is a piece built to last with the comfort and versatility youve been looking for in an outdoor lounger. Set Includes: One - Shore Chaise with Cushions

## Additional Information

| SKU        | SMODC14044                                                                                                                                                                                                                                                                                        |
|------------|---------------------------------------------------------------------------------------------------------------------------------------------------------------------------------------------------------------------------------------------------------------------------------------------------|
| Dimensions | cushion thickness: 1.5"H backrest cushion dimensions: 29.5"L x 25"W x 1.5"H Seat Cushion Dimensions: 46.5"L x 25"W x 1.5"H Overall Product Dimensions: 76"L x 25"W x 12 - 19.5 - 26.5 - 32.5 - 36"H Seat Dimensions: 45.5"L x 12"H Backrest Dimensions: 7.5 - 23.5"H Base Dimensions: 76"L x 25"W |