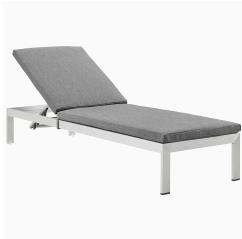

## **Shore Outdoor Patio Aluminum Chaise With Cushions**

\$662.00

## Description

Maintain clean lines with the Shore Outdoor Patio Chaise Lounge Chair. Strong and durable, relax as you choose from four available recline positions while relaxing on machine washable all-weather cushions, or sunbathe while lying flush on Shores breathable Textilene mesh. Made with an anodized brushed aluminum frame, Shore Patio Chaise Lounge is a breeze to assemble, comes with clear wheels for easy mobility on the top end, and non-marking black plastic foot caps under the bottom two support legs. Chic and minimalist, the Shore Outdoor Sun Lounger is a piece built to last with the comfort and versatility youve been looking for in an outdoor lounger. Set Includes: One - Shore Chaise with Cushions