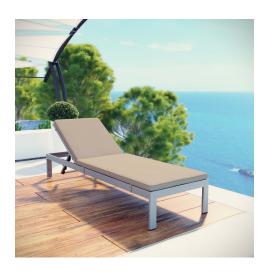

## **Shore Outdoor Patio Aluminum Chaise With Cushions**

\$662.00

## Description

Maintain clean lines with the Shore Outdoor Patio Chaise Lounge Chair. Strong and durable, relax as you choose from four available recline positions while relaxing on machine washable all-weather cushions, or sunbathe while lying flush on Shores breathable Textilene mesh. Made with an anodized brushed aluminum frame, Shore Patio Chaise Lounge is a breeze to assemble, comes with clear wheels for easy mobility on the top end, and non-marking black plastic foot caps under the bottom two support legs. Chic and minimalist, the Shore Outdoor Sun Lounger is a piece built to last with the comfort and versatility youve been looking for in an outdoor lounger. Set Includes: One - Shore Chaise with Cushions