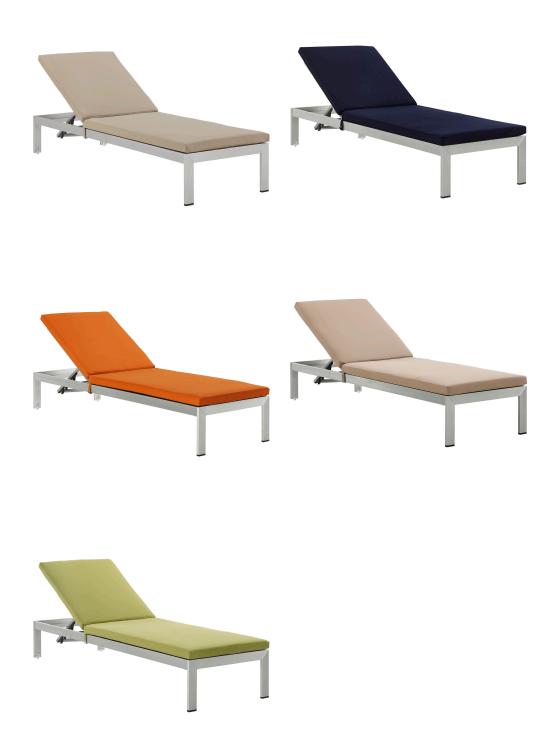

## **Shore Outdoor Patio Aluminum Chaise With Cushions**

\$662.00

## Description

Maintain clean lines with the Shore Outdoor Patio Chaise Lounge Chair. Strong and durable, relax as you choose from four available recline positions while relaxing on machine washable all-weather cushions, or sunbathe while lying flush on Shores breathable Textilene mesh. Made with an anodized brushed aluminum frame, Shore Patio Chaise Lounge is a breeze to assemble, comes with clear wheels for easy mobility on the top end, and non-marking black plastic foot caps under the bottom two support legs. Chic and minimalist, the Shore Outdoor Sun Lounger is a piece built to last with the comfort and versatility youve been looking for in an outdoor lounger. Set Includes: One - Shore Chaise with Cushions