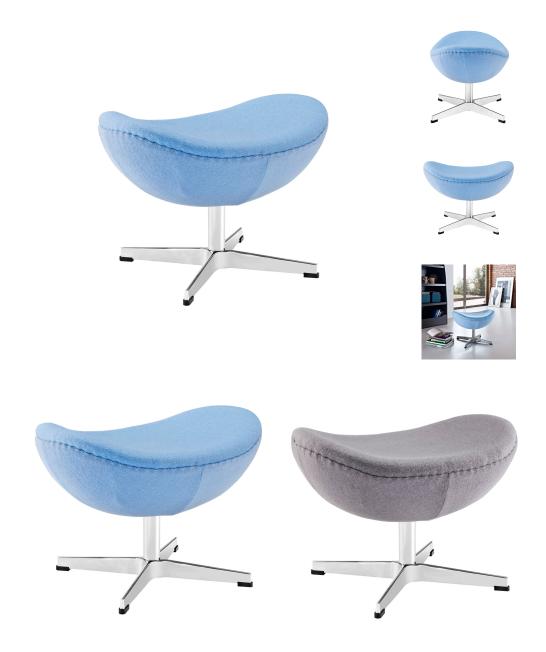

## **Glove Wool Ottoman**

\$653.00

## Description

Delight in perfect symmetry with the harmonious Glove Ottoman in Wool. Designed with sprawling wing tips and amorphous form, the Glove Ottoman is a study of opposites built from the most exacting design specifications. Layered in upholstered wool over a cozy foam frame, adorn yourself with precision as you embark on a more sophisticated state. Set Includes: One - Glove Ottoman in Wool