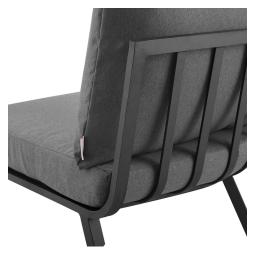

## Description

Refresh your outdoor decor with the Riverside Outdoor Patio Aluminum 5 Piece Sectional Set. This set includes Riverside Outdoor Patio Table. Defined by a crisp, coastal style, this installment of the Riverside outdoor sectional sofa furniture collection features an open slatted back design, angled back legs, and plush 4" thick all-weather UV-resistant fabric cushions. Solidly constructed with a powder-coated aluminum frame, the Riverside outdoor sectional will enhance the look of your patio, backyard, balcony, porch, deck, or poolside area. Table constructed with a white powder-coated aluminum frame and smooth scratchresistant cement top, durable, all-weather outdoor coffee table perfect for any outdoor get together. Includes foot caps. Seat Weight Capacity: 300 lbs Set Includes: One - Riverside Aluminum Coffee Table Three - Riverside Corner Chair Two - Riverside Armless Chair