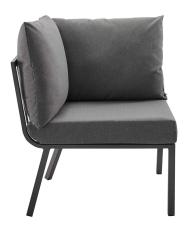

## Description

Refresh your outdoor decor with the Riverside Outdoor Patio Aluminum 5 Piece Sectional Set. This set includes Riverside Outdoor Patio Table. Defined by a crisp, coastal style, this installment of the Riverside outdoor sectional sofa furniture collection features an open slatted back design, angled back legs, and plush 4" thick all-weather UV-resistant fabric cushions. Solidly constructed with a powder-coated aluminum frame, the Riverside outdoor sectional will enhance the look of your patio, backyard, balcony, porch, deck, or poolside area. Table constructed with a white powder-coated aluminum frame and smooth scratchresistant cement top, durable, all-weather outdoor coffee table perfect for any outdoor get together. Includes foot caps. Seat Weight Capacity: 300 lbs Set Includes: One - Riverside Aluminum Coffee Table Three - Riverside Corner Chair Two - Riverside Armless Chair

## Additional Information

| SKU        | SMODC16243                                                                                                                                                                                                                                                                                                              |
|------------|-------------------------------------------------------------------------------------------------------------------------------------------------------------------------------------------------------------------------------------------------------------------------------------------------------------------------|
| Dimensions | Overall Product Dimensions: 85.5"L x 85.5"W x<br>28"H Table Dimensions: 23"L x 39"W x 15.5"H<br>Individual Armless Chair Dimensions: 29.5"L x<br>26.5"W x 28"H Individual Corner Chair<br>Dimensions: 29.5"L x 29.5"W x 28"H Seat<br>Dimensions: 26.5"L x 26.5"W x 17"H Backrest<br>Height: 11"H Cushion Thickness: 4"H |