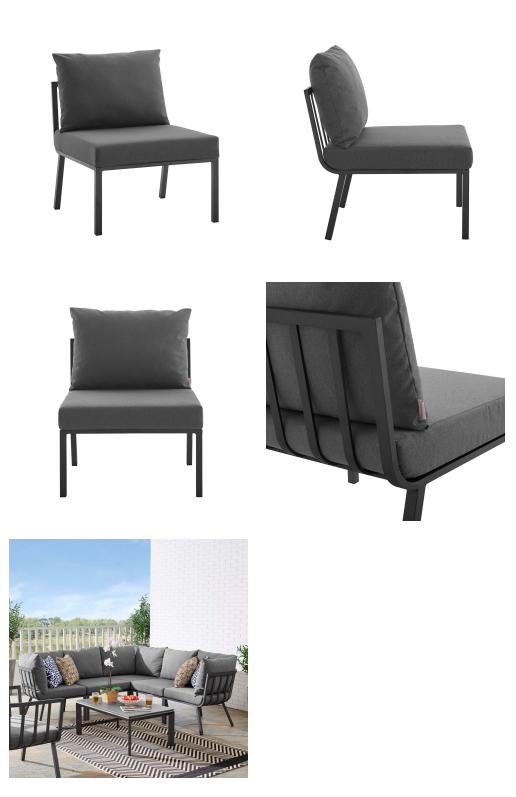

## Description

Refresh your outdoor decor with the Riverside Outdoor Patio Aluminum 5 Piece Sectional Set. This set includes Riverside Outdoor Patio Table. Defined by a crisp, coastal style, this installment of the Riverside outdoor sectional sofa furniture collection features an open slatted back design, angled back legs, and plush 4" thick all-weather UV-resistant fabric cushions. Solidly constructed with a powder-coated aluminum frame, the Riverside outdoor sectional will enhance the look of your patio, backyard, balcony, porch, deck, or poolside area. Table constructed with a white powder-coated aluminum frame and smooth scratchresistant cement top, durable, all-weather outdoor coffee table perfect for any outdoor get together. Includes foot caps. Seat Weight Capacity: 300 lbs Set Includes: One - Riverside Aluminum Coffee Table Three - Riverside Corner Chair Two - Riverside Armless Chair

## Additional Information

| SKU        | SMODC16243                                                                                                                                                                                                                                                                                                              |
|------------|-------------------------------------------------------------------------------------------------------------------------------------------------------------------------------------------------------------------------------------------------------------------------------------------------------------------------|
| Dimensions | Overall Product Dimensions: 85.5"L x 85.5"W x<br>28"H Table Dimensions: 23"L x 39"W x 15.5"H<br>Individual Armless Chair Dimensions: 29.5"L x<br>26.5"W x 28"H Individual Corner Chair<br>Dimensions: 29.5"L x 29.5"W x 28"H Seat<br>Dimensions: 26.5"L x 26.5"W x 17"H Backrest<br>Height: 11"H Cushion Thickness: 4"H |