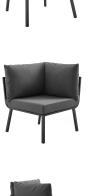

## Description

Refresh your outdoor decor with the Riverside Outdoor Patio Aluminum 5 Piece Sectional Set. This set includes Riverside Outdoor Patio Table. Defined by a crisp, coastal style, this installment of the Riverside outdoor sectional sofa furniture collection features an open slatted back design, angled back legs, and plush 4" thick all-weather UV-resistant fabric cushions. Solidly constructed with a powder-coated aluminum frame, the Riverside outdoor sectional will enhance the look of your patio, backyard, balcony, porch, deck, or poolside area. Table constructed with a white powder-coated aluminum frame and smooth scratchresistant cement top, durable, all-weather outdoor coffee table perfect for any outdoor get together. Includes foot caps. Seat Weight Capacity: 300 lbs Set Includes: One - Riverside Aluminum Coffee Table Three - Riverside Corner Chair Two - Riverside Armless Chair

## Additional Information

| SKU        | SMODC16243                                                                                                                                                                                                                                                                                                              |
|------------|-------------------------------------------------------------------------------------------------------------------------------------------------------------------------------------------------------------------------------------------------------------------------------------------------------------------------|
| Dimensions | Overall Product Dimensions: 85.5"L x 85.5"W x<br>28"H Table Dimensions: 23"L x 39"W x 15.5"H<br>Individual Armless Chair Dimensions: 29.5"L x<br>26.5"W x 28"H Individual Corner Chair<br>Dimensions: 29.5"L x 29.5"W x 28"H Seat<br>Dimensions: 26.5"L x 26.5"W x 17"H Backrest<br>Height: 11"H Cushion Thickness: 4"H |