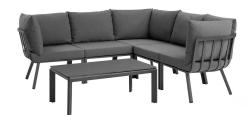

## Description

Refresh your outdoor decor with the Riverside Outdoor Patio Aluminum 5 Piece Sectional Set. This set includes Riverside Outdoor Patio Table. Defined by a crisp, coastal style, this installment of the Riverside outdoor sectional sofa furniture collection features an open slatted back design, angled back legs, and plush 4" thick all-weather UV-resistant fabric cushions. Solidly constructed with a powder-coated aluminum frame, the Riverside outdoor sectional will enhance the look of your patio, backyard, balcony, porch, deck, or poolside area. Table constructed with a white powder-coated aluminum frame and smooth scratchresistant cement top, durable, all-weather outdoor coffee table perfect for any outdoor get together. Includes foot caps. Seat Weight Capacity: 300 lbs Set Includes: One - Riverside Aluminum Coffee Table Three - Riverside Corner Chair Two - Riverside Armless Chair

## Additional Information

| SKU        | SMODC16243                                                                                                                                                                                                                                                                                                              |
|------------|-------------------------------------------------------------------------------------------------------------------------------------------------------------------------------------------------------------------------------------------------------------------------------------------------------------------------|
| Dimensions | Overall Product Dimensions: 85.5"L x 85.5"W x<br>28"H Table Dimensions: 23"L x 39"W x 15.5"H<br>Individual Armless Chair Dimensions: 29.5"L x<br>26.5"W x 28"H Individual Corner Chair<br>Dimensions: 29.5"L x 29.5"W x 28"H Seat<br>Dimensions: 26.5"L x 26.5"W x 17"H Backrest<br>Height: 11"H Cushion Thickness: 4"H |