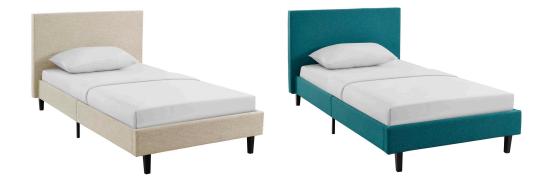

## Description

Restyle your bedroom decor with the Anya Platform Bed. Designed with a chic avant-garde look, Anya comes with an upholstered polyester fabric base and headboard, solid wood legs, and a slatted wood support system that eliminates the need for a box spring. Complete with a reinforced center beam with supporting legs for maximum stability, Anya accommodates the various mattress types on the market such as memory foam, spring, latex, and hybrid. A sleek and striking centerpiece to your bedroom, Anya is a quality modern bed poised to thoroughly transform your space. Weight capacity up to 1300 lbs. Mattress Not Included. Set Includes: One – Anya Bed Frame