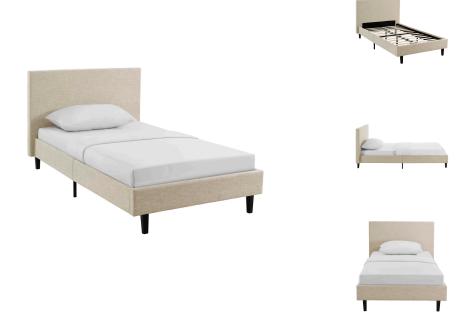

## Description

Restyle your bedroom decor with the Anya Platform Bed. Designed with a chic avant-garde look, Anya comes with an upholstered polyester fabric base and headboard, solid wood legs, and a slatted wood support system that eliminates the need for a box spring. Complete with a reinforced center beam with supporting legs for maximum stability, Anya accommodates the various mattress types on the market such as memory foam, spring, latex, and hybrid. A sleek and striking centerpiece to your bedroom, Anya is a quality modern bed poised to thoroughly transform your space. Weight capacity up to 1300 lbs. Mattress Not Included. Set Includes: One – Anya Bed Frame

## **Additional Information**

| SKU        | SMODC16965                                                                                                                                                                     |
|------------|--------------------------------------------------------------------------------------------------------------------------------------------------------------------------------|
| Dimensions | Overall Product Dimensions: 81"L x 45"W x 36.5"H Headboard Dimensions: 45"W x 36.5"H Floor to Underside of Bed: 12"H Inner Bed Size: 76"L x 40"W Distance between slats: 3.7"W |