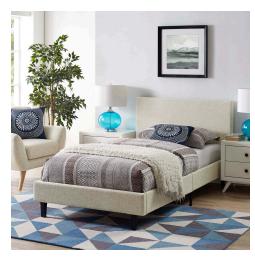

## Description

Restyle your bedroom decor with the Anya Platform Bed. Designed with a chic avant-garde look, Anya comes with an upholstered polyester fabric base and headboard, solid wood legs, and a slatted wood support system that eliminates the need for a box spring. Complete with a reinforced center beam with supporting legs for maximum stability, Anya accommodates the various mattress types on the market such as memory foam, spring, latex, and hybrid. A sleek and striking centerpiece to your bedroom, Anya is a quality modern bed poised to thoroughly transform your space. Weight capacity up to 1300 lbs. Mattress Not Included. Set Includes: One – Anya Bed Frame