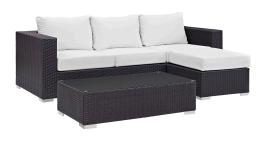

## **Convene 3 Piece Outdoor Patio Sofa** Set

\$2,024.00

https://honormill.com/convene-3-piece-outdoor-patio-sofa-set-3.html

## Description

Gather stages of sensitivity with the Convene Outdoor Sectional series. Made with a synthetic rattan weave and a powder-coated aluminum frame, Convene is a versatile outdoor furniture set that shifts and combines according to the spontaneous needs of the moment. Outfitted with all-weather fabric cushions, leave a positive impression on friends and family while enhancing your patio, backyard, or poolside repast in this series of palpable distinction. This installment of the series is an Outdoor Patio Sectional Sofa Set. Set Includes: One - Convene Outdoor Patio Coffee Table One - Convene Outdoor Patio Cottoman One - Convene Outdoor Patio Sofa

| SKU        | SMODC12867                                                                                                                                                                                                                                                                                                                                                                                                                                     |
|------------|------------------------------------------------------------------------------------------------------------------------------------------------------------------------------------------------------------------------------------------------------------------------------------------------------------------------------------------------------------------------------------------------------------------------------------------------|
| Dimensions | Overall Product Dimensions: 58.5"L x 77"W x<br>31"H Overall Sofa Dimensions: 88"L x 35.5"W x<br>25.5 - 33.5"H Seat Dimensions: 22.5"L x 17.5"H<br>Armrest Height: 25.5"H Cushion Thichkness: 5"H<br>Seat Cushion Dimensions: 25"L x 28.5"W x 5"H<br>Back Cushion Dimensions: 25"L x 15.5"H Overall<br>Coffee Table Dimensions: 23.5"L x 43.5"W x 12"H<br>Overall Ottoman Dimensions: 25"L x 25"W x 12 -<br>17.5"H Base Dimensions: 25"L x 25"W |