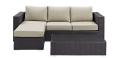

## Description

Gather stages of sensitivity with the Convene Outdoor Sectional series. Made with a synthetic rattan weave and a powder-coated aluminum frame, Convene is a versatile outdoor furniture set that shifts and combines according to the spontaneous needs of the moment. Outfitted with all-weather fabric cushions, leave a positive impression on friends and family while enhancing your patio, backyard, or poolside repast in this series of palpable distinction. This installment of the series is an Outdoor Patio Sectional Sofa Set. Set Includes: One - Convene Outdoor Patio Coffee Table One - Convene Outdoor Patio Cottoman One - Convene Outdoor Patio Sofa

| SKU        | SMODC12867                                                                                                                                                                                                                                                                                                                                                                                                                                     |
|------------|------------------------------------------------------------------------------------------------------------------------------------------------------------------------------------------------------------------------------------------------------------------------------------------------------------------------------------------------------------------------------------------------------------------------------------------------|
| Dimensions | Overall Product Dimensions: 58.5"L x 77"W x<br>31"H Overall Sofa Dimensions: 88"L x 35.5"W x<br>25.5 - 33.5"H Seat Dimensions: 22.5"L x 17.5"H<br>Armrest Height: 25.5"H Cushion Thichkness: 5"H<br>Seat Cushion Dimensions: 25"L x 28.5"W x 5"H<br>Back Cushion Dimensions: 25"L x 15.5"H Overall<br>Coffee Table Dimensions: 23.5"L x 43.5"W x 12"H<br>Overall Ottoman Dimensions: 25"L x 25"W x 12 -<br>17.5"H Base Dimensions: 25"L x 25"W |