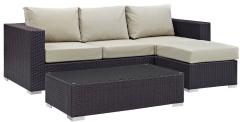

## **Convene 3 Piece Outdoor Patio Sofa** Set

\$2,024.00

https://honormill.com/convene-3-piece-outdoor-patio-sofa-set-3.html

## Description

Gather stages of sensitivity with the Convene Outdoor Sectional series. Made with a synthetic rattan weave and a powder-coated aluminum frame, Convene is a versatile outdoor furniture set that shifts and combines according to the spontaneous needs of the moment. Outfitted with all-weather fabric cushions, leave a positive impression on friends and family while enhancing your patio, backyard, or poolside repast in this series of palpable distinction. This installment of the series is an Outdoor Patio Sectional Sofa Set. Set Includes: One - Convene Outdoor Patio Coffee Table One - Convene Outdoor Patio Cottoman One - Convene Outdoor Patio Sofa

| SKU        | SMODC12867                                                                                                                                                                                                                                                                                                                                                                                                                                     |
|------------|------------------------------------------------------------------------------------------------------------------------------------------------------------------------------------------------------------------------------------------------------------------------------------------------------------------------------------------------------------------------------------------------------------------------------------------------|
| Dimensions | Overall Product Dimensions: 58.5"L x 77"W x<br>31"H Overall Sofa Dimensions: 88"L x 35.5"W x<br>25.5 - 33.5"H Seat Dimensions: 22.5"L x 17.5"H<br>Armrest Height: 25.5"H Cushion Thichkness: 5"H<br>Seat Cushion Dimensions: 25"L x 28.5"W x 5"H<br>Back Cushion Dimensions: 25"L x 15.5"H Overall<br>Coffee Table Dimensions: 23.5"L x 43.5"W x 12"H<br>Overall Ottoman Dimensions: 25"L x 25"W x 12 -<br>17.5"H Base Dimensions: 25"L x 25"W |