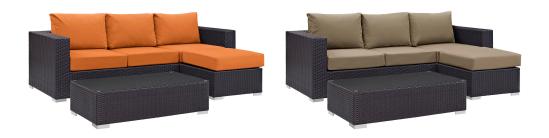

## **Convene 3 Piece Outdoor Patio Sofa** Set

\$2,024.00

https://honormill.com/convene-3-piece-outdoor-patio-sofa-set-3.html

## Description

Gather stages of sensitivity with the Convene Outdoor Sectional series. Made with a synthetic rattan weave and a powder-coated aluminum frame, Convene is a versatile outdoor furniture set that shifts and combines according to the spontaneous needs of the moment. Outfitted with all-weather fabric cushions, leave a positive impression on friends and family while enhancing your patio, backyard, or poolside repast in this series of palpable distinction. This installment of the series is an Outdoor Patio Sectional Sofa Set. Set Includes: One - Convene Outdoor Patio Coffee Table One - Convene Outdoor Patio Cottoman One - Convene Outdoor Patio Sofa

| SKU        | SMODC12867                                                                                                                                                                                                                                                                                                                                                                                                                                     |
|------------|------------------------------------------------------------------------------------------------------------------------------------------------------------------------------------------------------------------------------------------------------------------------------------------------------------------------------------------------------------------------------------------------------------------------------------------------|
| Dimensions | Overall Product Dimensions: 58.5"L x 77"W x<br>31"H Overall Sofa Dimensions: 88"L x 35.5"W x<br>25.5 - 33.5"H Seat Dimensions: 22.5"L x 17.5"H<br>Armrest Height: 25.5"H Cushion Thichkness: 5"H<br>Seat Cushion Dimensions: 25"L x 28.5"W x 5"H<br>Back Cushion Dimensions: 25"L x 15.5"H Overall<br>Coffee Table Dimensions: 23.5"L x 43.5"W x 12"H<br>Overall Ottoman Dimensions: 25"L x 25"W x 12 -<br>17.5"H Base Dimensions: 25"L x 25"W |