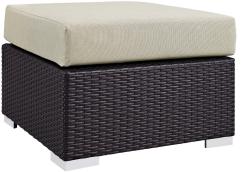

## Description

Gather stages of sensitivity with the Convene Outdoor Sectional series. Made with a synthetic rattan weave and a powder-coated aluminum frame, Convene is a versatile outdoor furniture set that shifts and combines according to the spontaneous needs of the moment. Outfitted with all-weather fabric cushions, leave a positive impression on friends and family while enhancing your patio, backyard, or poolside repast in this series of palpable distinction. This installment of the series is an Outdoor Patio Sectional Sofa Set. Set Includes: One - Convene Outdoor Patio Coffee Table One - Convene Outdoor Patio Cottoman One - Convene Outdoor Patio Sofa

| SKU        | SMODC12867                                                                                                                                                                                                                                                                                                                                                                                                                                     |
|------------|------------------------------------------------------------------------------------------------------------------------------------------------------------------------------------------------------------------------------------------------------------------------------------------------------------------------------------------------------------------------------------------------------------------------------------------------|
| Dimensions | Overall Product Dimensions: 58.5"L x 77"W x<br>31"H Overall Sofa Dimensions: 88"L x 35.5"W x<br>25.5 - 33.5"H Seat Dimensions: 22.5"L x 17.5"H<br>Armrest Height: 25.5"H Cushion Thichkness: 5"H<br>Seat Cushion Dimensions: 25"L x 28.5"W x 5"H<br>Back Cushion Dimensions: 25"L x 15.5"H Overall<br>Coffee Table Dimensions: 23.5"L x 43.5"W x 12"H<br>Overall Ottoman Dimensions: 25"L x 25"W x 12 -<br>17.5"H Base Dimensions: 25"L x 25"W |