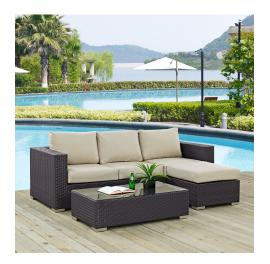

## **Convene 3 Piece Outdoor Patio Sofa** Set

\$2,024.00

https://honormill.com/convene-3-piece-outdoor-patio-sofa-set-3.html

## Description

Gather stages of sensitivity with the Convene Outdoor Sectional series. Made with a synthetic rattan weave and a powder-coated aluminum frame, Convene is a versatile outdoor furniture set that shifts and combines according to the spontaneous needs of the moment. Outfitted with all-weather fabric cushions, leave a positive impression on friends and family while enhancing your patio, backyard, or poolside repast in this series of palpable distinction. This installment of the series is an Outdoor Patio Sectional Sofa Set. Set Includes: One - Convene Outdoor Patio Coffee Table One - Convene Outdoor Patio Cottoman One - Convene Outdoor Patio Sofa

| SKU        | SMODC12867                                                                                                                                                                                                                                                                                                                                                                                                                                     |
|------------|------------------------------------------------------------------------------------------------------------------------------------------------------------------------------------------------------------------------------------------------------------------------------------------------------------------------------------------------------------------------------------------------------------------------------------------------|
| Dimensions | Overall Product Dimensions: 58.5"L x 77"W x<br>31"H Overall Sofa Dimensions: 88"L x 35.5"W x<br>25.5 - 33.5"H Seat Dimensions: 22.5"L x 17.5"H<br>Armrest Height: 25.5"H Cushion Thichkness: 5"H<br>Seat Cushion Dimensions: 25"L x 28.5"W x 5"H<br>Back Cushion Dimensions: 25"L x 15.5"H Overall<br>Coffee Table Dimensions: 23.5"L x 43.5"W x 12"H<br>Overall Ottoman Dimensions: 25"L x 25"W x 12 -<br>17.5"H Base Dimensions: 25"L x 25"W |