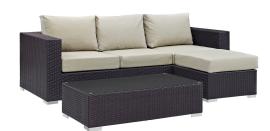

## **Convene 3 Piece Outdoor Patio Sofa** Set

\$2,024.00

https://honormill.com/convene-3-piece-outdoor-patio-sofa-set-3.html

## Description

Gather stages of sensitivity with the Convene Outdoor Sectional series. Made with a synthetic rattan weave and a powder-coated aluminum frame, Convene is a versatile outdoor furniture set that shifts and combines according to the spontaneous needs of the moment. Outfitted with all-weather fabric cushions, leave a positive impression on friends and family while enhancing your patio, backyard, or poolside repast in this series of palpable distinction. This installment of the series is an Outdoor Patio Sectional Sofa Set. Set Includes: One - Convene Outdoor Patio Coffee Table One - Convene Outdoor Patio Cottoman One - Convene Outdoor Patio Sofa

| SKU        | SMODC12867                                                                                                                                                                                                                                                                                                                                                                                                                                     |
|------------|------------------------------------------------------------------------------------------------------------------------------------------------------------------------------------------------------------------------------------------------------------------------------------------------------------------------------------------------------------------------------------------------------------------------------------------------|
| Dimensions | Overall Product Dimensions: 58.5"L x 77"W x<br>31"H Overall Sofa Dimensions: 88"L x 35.5"W x<br>25.5 - 33.5"H Seat Dimensions: 22.5"L x 17.5"H<br>Armrest Height: 25.5"H Cushion Thichkness: 5"H<br>Seat Cushion Dimensions: 25"L x 28.5"W x 5"H<br>Back Cushion Dimensions: 25"L x 15.5"H Overall<br>Coffee Table Dimensions: 23.5"L x 43.5"W x 12"H<br>Overall Ottoman Dimensions: 25"L x 25"W x 12 -<br>17.5"H Base Dimensions: 25"L x 25"W |