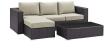

## Description

Gather stages of sensitivity with the Convene Outdoor Sectional series. Made with a synthetic rattan weave and a powder-coated aluminum frame, Convene is a versatile outdoor furniture set that shifts and combines according to the spontaneous needs of the moment. Outfitted with all-weather fabric cushions, leave a positive impression on friends and family while enhancing your patio, backyard, or poolside repast in this series of palpable distinction. This installment of the series is an Outdoor Patio Sectional Sofa Set. Set Includes: One - Convene Outdoor Patio Coffee Table One - Convene Outdoor Patio Cottoman One - Convene Outdoor Patio Sofa

| SKU        | SMODC12867                                                                                                                                                                                                                                                                                                                                                                                                                                     |
|------------|------------------------------------------------------------------------------------------------------------------------------------------------------------------------------------------------------------------------------------------------------------------------------------------------------------------------------------------------------------------------------------------------------------------------------------------------|
| Dimensions | Overall Product Dimensions: 58.5"L x 77"W x<br>31"H Overall Sofa Dimensions: 88"L x 35.5"W x<br>25.5 - 33.5"H Seat Dimensions: 22.5"L x 17.5"H<br>Armrest Height: 25.5"H Cushion Thichkness: 5"H<br>Seat Cushion Dimensions: 25"L x 28.5"W x 5"H<br>Back Cushion Dimensions: 25"L x 15.5"H Overall<br>Coffee Table Dimensions: 23.5"L x 43.5"W x 12"H<br>Overall Ottoman Dimensions: 25"L x 25"W x 12 -<br>17.5"H Base Dimensions: 25"L x 25"W |