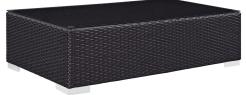

## Description

Gather stages of sensitivity with the Convene Outdoor Sectional series. Made with a synthetic rattan weave and a powder-coated aluminum frame, Convene is a versatile outdoor furniture set that shifts and combines according to the spontaneous needs of the moment. Outfitted with all-weather fabric cushions, leave a positive impression on friends and family while enhancing your patio, backyard, or poolside repast in this series of palpable distinction. This installment of the series is an Outdoor Patio Sectional Sofa Set. Set Includes: One - Convene Outdoor Patio Coffee Table One - Convene Outdoor Patio Cottoman One - Convene Outdoor Patio Sofa

| SKU        | SMODC12867                                                                                                                                                                                                                                                                                                                                                                                                                                     |
|------------|------------------------------------------------------------------------------------------------------------------------------------------------------------------------------------------------------------------------------------------------------------------------------------------------------------------------------------------------------------------------------------------------------------------------------------------------|
| Dimensions | Overall Product Dimensions: 58.5"L x 77"W x<br>31"H Overall Sofa Dimensions: 88"L x 35.5"W x<br>25.5 - 33.5"H Seat Dimensions: 22.5"L x 17.5"H<br>Armrest Height: 25.5"H Cushion Thichkness: 5"H<br>Seat Cushion Dimensions: 25"L x 28.5"W x 5"H<br>Back Cushion Dimensions: 25"L x 15.5"H Overall<br>Coffee Table Dimensions: 23.5"L x 43.5"W x 12"H<br>Overall Ottoman Dimensions: 25"L x 25"W x 12 -<br>17.5"H Base Dimensions: 25"L x 25"W |