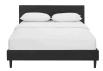

## Description

Restyle your bedroom decor with the Anya Platform Bed. Designed with a chic avant-garde look, Anya comes with a padded vinyl base and headboard, solid wood legs, and a slatted wood support system that eliminates the need for a box spring. Complete with a reinforced center beam with supporting legs for maximum stability, Anya accommodates the various mattress types on the market such as memory foam, spring, latex, and hybrid. A sleek and striking centerpiece to your bedroom, Anya is a quality modern bed poised to thoroughly transform your space. Weight capacity up to 1300 lbs. Mattress Not Included. Set Includes: One – Anya Full Bed Frame