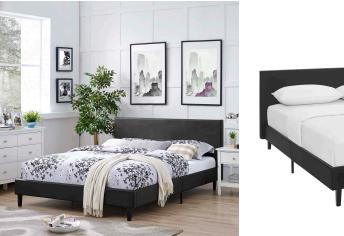

## Description

Restyle your bedroom decor with the Anya Platform Bed. Designed with a chic avant-garde look, Anya comes with a padded vinyl base and headboard, solid wood legs, and a slatted wood support system that eliminates the need for a box spring. Complete with a reinforced center beam with supporting legs for maximum stability, Anya accommodates the various mattress types on the market such as memory foam, spring, latex, and hybrid. A sleek and striking centerpiece to your bedroom, Anya is a quality modern bed poised to thoroughly transform your space. Weight capacity up to 1300 lbs. Mattress Not Included. Set Includes: One – Anya Full Bed Frame