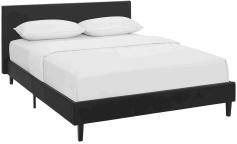

## Description

Restyle your bedroom decor with the Anya Platform Bed. Designed with a chic avant-garde look, Anya comes with a padded vinyl base and headboard, solid wood legs, and a slatted wood support system that eliminates the need for a box spring. Complete with a reinforced center beam with supporting legs for maximum stability, Anya accommodates the various mattress types on the market such as memory foam, spring, latex, and hybrid. A sleek and striking centerpiece to your bedroom, Anya is a quality modern bed poised to thoroughly transform your space. Weight capacity up to 1300 lbs. Mattress Not Included. Set Includes: One – Anya Full Bed Frame