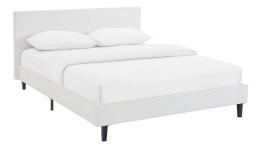

## Description

Restyle your bedroom decor with the Anya Platform Bed. Designed with a chic avant-garde look, Anya comes with a padded vinyl base and headboard, solid wood legs, and a slatted wood support system that eliminates the need for a box spring. Complete with a reinforced center beam with supporting legs for maximum stability, Anya accommodates the various mattress types on the market such as memory foam, spring, latex, and hybrid. A sleek and striking centerpiece to your bedroom, Anya is a quality modern bed poised to thoroughly transform your space. Weight capacity up to 1300 lbs. Mattress Not Included. Set Includes: One – Anya Full Bed Frame