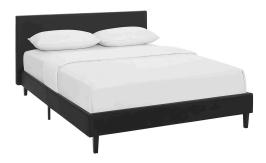

## Description

Restyle your bedroom decor with the Anya Platform Bed. Designed with a chic avant-garde look, Anya comes with a padded vinyl base and headboard, solid wood legs, and a slatted wood support system that eliminates the need for a box spring. Complete with a reinforced center beam with supporting legs for maximum stability, Anya accommodates the various mattress types on the market such as memory foam, spring, latex, and hybrid. A sleek and striking centerpiece to your bedroom, Anya is a quality modern bed poised to thoroughly transform your space. Weight capacity up to 1300 lbs. Mattress Not Included. Set Includes: One – Anya Full Bed Frame