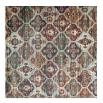

## **Tribute Azalea Distressed Vintage Floral Lattice 8X10 Area Rug**

\$492.00

## Description

Make a sophisticated statement with the Azalea Distressed Vintage Floral Lattice Area Rug from the Tribute Collection. Patterned with an elegant vintage design, Azalea is a durable machine-woven frise polypropylene and polyester rug. Complete with a gripping rubber bottom, Azalea enhances traditional and contemporary modern decors while outlasting everyday use. Featuring an ornate floral lattice design with a low pile weave, the area rug is a perfect addition to the living room, bedroom, entryway, kitchen, dining room, or family room. Azalea is a pet and family-friendly stain resistant rug with easy maintenance. Vacuum regularly and spot clean with diluted soap or detergent as needed. Create a comfortable play area for kids and pets while protecting your floor from spills and heavy furniture with this carefree decor update for high traffic areas of your home. Set Includes: One – Tribute Azalea Distressed Vintage Floral Lattice 8x10 Area Rug