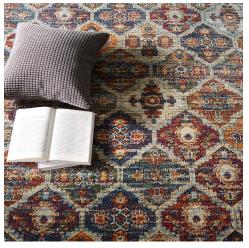

## Description

Make a sophisticated statement with the Azalea Distressed Vintage Floral Lattice Area Rug from the Tribute Collection. Patterned with an elegant vintage design, Azalea is a durable machine-woven frise polypropylene and polyester rug. Complete with a gripping rubber bottom, Azalea enhances traditional and contemporary modern decors while outlasting everyday use. Featuring an ornate floral lattice design with a low pile weave, the area rug is a perfect addition to the living room, bedroom, entryway, kitchen, dining room, or family room. Azalea is a pet and family-friendly stain resistant rug with easy maintenance. Vacuum regularly and spot clean with diluted soap or detergent as needed. Create a comfortable play area for kids and pets while protecting your floor from spills and heavy furniture with this carefree decor update for high traffic areas of your home. Set Includes: One – Tribute Azalea Distressed Vintage Floral Lattice 8x10 Area Rug