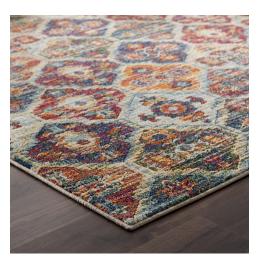

## Description

Make a sophisticated statement with the Azalea Distressed Vintage Floral Lattice Area Rug from the Tribute Collection. Patterned with an elegant vintage design, Azalea is a durable machine-woven frise polypropylene and polyester rug. Complete with a gripping rubber bottom, Azalea enhances traditional and contemporary modern decors while outlasting everyday use. Featuring an ornate floral lattice design with a low pile weave, the area rug is a perfect addition to the living room, bedroom, entryway, kitchen, dining room, or family room. Azalea is a pet and family-friendly stain resistant rug with easy maintenance. Vacuum regularly and spot clean with diluted soap or detergent as needed. Create a comfortable play area for kids and pets while protecting your floor from spills and heavy furniture with this carefree decor update for high traffic areas of your home. Set Includes: One – Tribute Azalea Distressed Vintage Floral Lattice 8x10 Area Rug