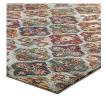

## **Tribute Azalea Distressed Vintage Floral Lattice 8X10 Area Rug**

\$492.00

## Description

Make a sophisticated statement with the Azalea Distressed Vintage Floral Lattice Area Rug from the Tribute Collection. Patterned with an elegant vintage design, Azalea is a durable machine-woven frise polypropylene and polyester rug. Complete with a gripping rubber bottom, Azalea enhances traditional and contemporary modern decors while outlasting everyday use. Featuring an ornate floral lattice design with a low pile weave, the area rug is a perfect addition to the living room, bedroom, entryway, kitchen, dining room, or family room. Azalea is a pet and family-friendly stain resistant rug with easy maintenance. Vacuum regularly and spot clean with diluted soap or detergent as needed. Create a comfortable play area for kids and pets while protecting your floor from spills and heavy furniture with this carefree decor update for high traffic areas of your home. Set Includes: One – Tribute Azalea Distressed Vintage Floral Lattice 8x10 Area Rug