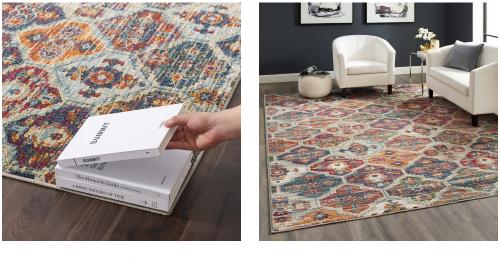

## Description

Make a sophisticated statement with the Azalea Distressed Vintage Floral Lattice Area Rug from the Tribute Collection. Patterned with an elegant vintage design, Azalea is a durable machine-woven frise polypropylene and polyester rug. Complete with a gripping rubber bottom, Azalea enhances traditional and contemporary modern decors while outlasting everyday use. Featuring an ornate floral lattice design with a low pile weave, the area rug is a perfect addition to the living room, bedroom, entryway, kitchen, dining room, or family room. Azalea is a pet and family-friendly stain resistant rug with easy maintenance. Vacuum regularly and spot clean with diluted soap or detergent as needed. Create a comfortable play area for kids and pets while protecting your floor from spills and heavy furniture with this carefree decor update for high traffic areas of your home. Set Includes: One – Tribute Azalea Distressed Vintage Floral Lattice 8x10 Area Rug