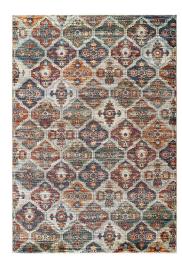

## **Tribute Azalea Distressed Vintage Floral Lattice 8X10 Area Rug**

\$492.00

## Description

Make a sophisticated statement with the Azalea Distressed Vintage Floral Lattice Area Rug from the Tribute Collection. Patterned with an elegant vintage design, Azalea is a durable machine-woven frise polypropylene and polyester rug. Complete with a gripping rubber bottom, Azalea enhances traditional and contemporary modern decors while outlasting everyday use. Featuring an ornate floral lattice design with a low pile weave, the area rug is a perfect addition to the living room, bedroom, entryway, kitchen, dining room, or family room. Azalea is a pet and family-friendly stain resistant rug with easy maintenance. Vacuum regularly and spot clean with diluted soap or detergent as needed. Create a comfortable play area for kids and pets while protecting your floor from spills and heavy furniture with this carefree decor update for high traffic areas of your home. Set Includes: One – Tribute Azalea Distressed Vintage Floral Lattice 8x10 Area Rug