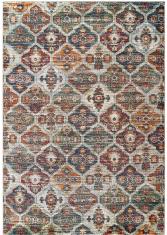

## Description

Make a sophisticated statement with the Azalea Distressed Vintage Floral Lattice Area Rug from the Tribute Collection. Patterned with an elegant vintage design, Azalea is a durable machine-woven frise polypropylene and polyester rug. Complete with a gripping rubber bottom, Azalea enhances traditional and contemporary modern decors while outlasting everyday use. Featuring an ornate floral lattice design with a low pile weave, the area rug is a perfect addition to the living room, bedroom, entryway, kitchen, dining room, or family room. Azalea is a pet and family-friendly stain resistant rug with easy maintenance. Vacuum regularly and spot clean with diluted soap or detergent as needed. Create a comfortable play area for kids and pets while protecting your floor from spills and heavy furniture with this carefree decor update for high traffic areas of your home. Set Includes: One – Tribute Azalea Distressed Vintage Floral Lattice 8x10 Area Rug