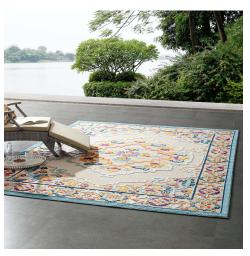

## **Description**

Make a sophisticated statement with the Ansel Distressed Vintage Floral Persian Medallion Indoor and Outdoor Area Rug from the Reflect Collection. Patterned with an elegant vintage floral design, Ansel is a durable machine-woven polypropylene sisal rug. Featuring a distressed Persian medallion design with a low two-tier pile weave and gripping rubber bottom, this all-weather area rug is a perfect addition to the outdoor patio, porch, deck, or inside the house in the living room, bedroom, kitchen or dining room. Ansel is a pet and family-friendly fade and stain resistant rug with easy maintenance. Hose down or vacuum periodically. Create a contemporary play area for kids and pets in high-traffic areas while protecting your floor from spills and heavy furniture with this carefree decor solution. Set Includes: One - Reflect Ansel Distressed Vintage Floral Persian Medallion 8x10 Indoor and Outdoor Area Rug