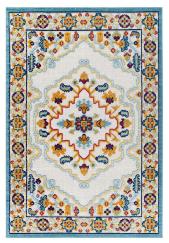

## **Reflect Ansel Distressed Floral Persian Medallion 8X10 Indoor And Outdoor Area Rug**

\$281.00

## **Description**

Make a sophisticated statement with the Ansel Distressed Vintage Floral Persian Medallion Indoor and Outdoor Area Rug from the Reflect Collection. Patterned with an elegant vintage floral design, Ansel is a durable machine-woven polypropylene sisal rug. Featuring a distressed Persian medallion design with a low two-tier pile weave and gripping rubber bottom, this all-weather area rug is a perfect addition to the outdoor patio, porch, deck, or inside the house in the living room, bedroom, kitchen or dining room. Ansel is a pet and family-friendly fade and stain resistant rug with easy maintenance. Hose down or vacuum periodically. Create a contemporary play area for kids and pets in high-traffic areas while protecting your floor from spills and heavy furniture with this carefree decor solution. Set Includes: One - Reflect Ansel Distressed Vintage Floral Persian Medallion 8x10 Indoor and Outdoor Area Rug