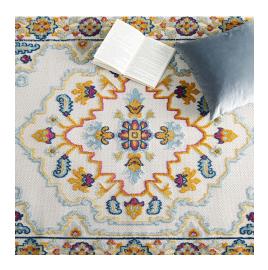

## **Description**

Make a sophisticated statement with the Ansel Distressed Vintage Floral Persian Medallion Indoor and Outdoor Area Rug from the Reflect Collection. Patterned with an elegant vintage floral design, Ansel is a durable machine-woven polypropylene sisal rug. Featuring a distressed Persian medallion design with a low two-tier pile weave and gripping rubber bottom, this all-weather area rug is a perfect addition to the outdoor patio, porch, deck, or inside the house in the living room, bedroom, kitchen or dining room. Ansel is a pet and family-friendly fade and stain resistant rug with easy maintenance. Hose down or vacuum periodically. Create a contemporary play area for kids and pets in high-traffic areas while protecting your floor from spills and heavy furniture with this carefree decor solution. Set Includes: One - Reflect Ansel Distressed Vintage Floral Persian Medallion 8x10 Indoor and Outdoor Area Rug