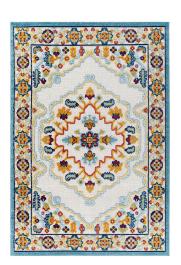

## **Reflect Ansel Distressed Floral Persian Medallion 8X10 Indoor And Outdoor Area Rug**

\$281.00

## **Description**

Make a sophisticated statement with the Ansel Distressed Vintage Floral Persian Medallion Indoor and Outdoor Area Rug from the Reflect Collection. Patterned with an elegant vintage floral design, Ansel is a durable machine-woven polypropylene sisal rug. Featuring a distressed Persian medallion design with a low two-tier pile weave and gripping rubber bottom, this all-weather area rug is a perfect addition to the outdoor patio, porch, deck, or inside the house in the living room, bedroom, kitchen or dining room. Ansel is a pet and family-friendly fade and stain resistant rug with easy maintenance. Hose down or vacuum periodically. Create a contemporary play area for kids and pets in high-traffic areas while protecting your floor from spills and heavy furniture with this carefree decor solution. Set Includes: One - Reflect Ansel Distressed Vintage Floral Persian Medallion 8x10 Indoor and Outdoor Area Rug