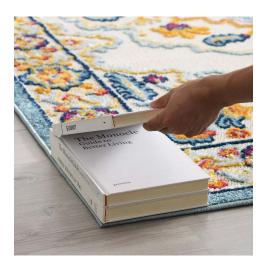

## **Description**

Make a sophisticated statement with the Ansel Distressed Vintage Floral Persian Medallion Indoor and Outdoor Area Rug from the Reflect Collection. Patterned with an elegant vintage floral design, Ansel is a durable machine-woven polypropylene sisal rug. Featuring a distressed Persian medallion design with a low two-tier pile weave and gripping rubber bottom, this all-weather area rug is a perfect addition to the outdoor patio, porch, deck, or inside the house in the living room, bedroom, kitchen or dining room. Ansel is a pet and family-friendly fade and stain resistant rug with easy maintenance. Hose down or vacuum periodically. Create a contemporary play area for kids and pets in high-traffic areas while protecting your floor from spills and heavy furniture with this carefree decor solution. Set Includes: One - Reflect Ansel Distressed Vintage Floral Persian Medallion 8x10 Indoor and Outdoor Area Rug