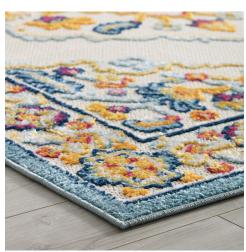

## **Description**

Make a sophisticated statement with the Ansel Distressed Vintage Floral Persian Medallion Indoor and Outdoor Area Rug from the Reflect Collection. Patterned with an elegant vintage floral design, Ansel is a durable machine-woven polypropylene sisal rug. Featuring a distressed Persian medallion design with a low two-tier pile weave and gripping rubber bottom, this all-weather area rug is a perfect addition to the outdoor patio, porch, deck, or inside the house in the living room, bedroom, kitchen or dining room. Ansel is a pet and family-friendly fade and stain resistant rug with easy maintenance. Hose down or vacuum periodically. Create a contemporary play area for kids and pets in high-traffic areas while protecting your floor from spills and heavy furniture with this carefree decor solution. Set Includes: One - Reflect Ansel Distressed Vintage Floral Persian Medallion 8x10 Indoor and Outdoor Area Rug