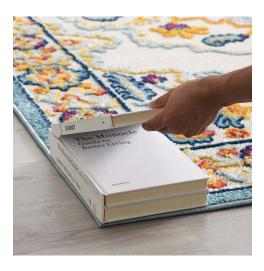

## **Description**

Make a sophisticated statement with the Ansel Distressed Vintage Floral Persian Medallion Indoor and Outdoor Area Rug from the Reflect Collection. Patterned with an elegant vintage floral design, Ansel is a durable machine-woven polypropylene sisal rug. Featuring a distressed Persian medallion design with a low two-tier pile weave and gripping rubber bottom, this all-weather area rug is a perfect addition to the outdoor patio, porch, deck, or inside the house in the living room, bedroom, kitchen or dining room. Ansel is a pet and family-friendly fade and stain resistant rug with easy maintenance. Hose down or vacuum periodically. Create a contemporary play area for kids and pets in high-traffic areas while protecting your floor from spills and heavy furniture with this carefree decor solution. Set Includes: One - Reflect Ansel Distressed Vintage Floral Persian Medallion 5x8 Indoor and Outdoor Area Rug