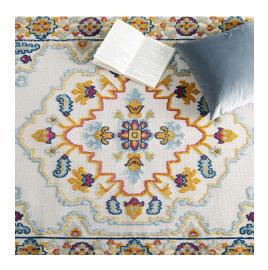

## **Description**

Make a sophisticated statement with the Ansel Distressed Vintage Floral Persian Medallion Indoor and Outdoor Area Rug from the Reflect Collection. Patterned with an elegant vintage floral design, Ansel is a durable machine-woven polypropylene sisal rug. Featuring a distressed Persian medallion design with a low two-tier pile weave and gripping rubber bottom, this all-weather area rug is a perfect addition to the outdoor patio, porch, deck, or inside the house in the living room, bedroom, kitchen or dining room. Ansel is a pet and family-friendly fade and stain resistant rug with easy maintenance. Hose down or vacuum periodically. Create a contemporary play area for kids and pets in high-traffic areas while protecting your floor from spills and heavy furniture with this carefree decor solution. Set Includes: One - Reflect Ansel Distressed Vintage Floral Persian Medallion 5x8 Indoor and Outdoor Area Rug