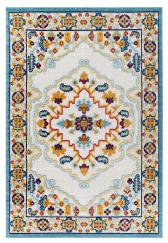

## **Description**

Make a sophisticated statement with the Ansel Distressed Vintage Floral Persian Medallion Indoor and Outdoor Area Rug from the Reflect Collection. Patterned with an elegant vintage floral design, Ansel is a durable machine-woven polypropylene sisal rug. Featuring a distressed Persian medallion design with a low two-tier pile weave and gripping rubber bottom, this all-weather area rug is a perfect addition to the outdoor patio, porch, deck, or inside the house in the living room, bedroom, kitchen or dining room. Ansel is a pet and family-friendly fade and stain resistant rug with easy maintenance. Hose down or vacuum periodically. Create a contemporary play area for kids and pets in high-traffic areas while protecting your floor from spills and heavy furniture with this carefree decor solution. Set Includes: One - Reflect Ansel Distressed Vintage Floral Persian Medallion 5x8 Indoor and Outdoor Area Rug