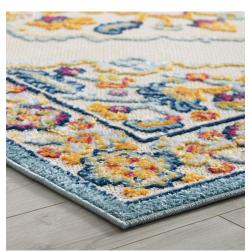

## **Description**

Make a sophisticated statement with the Ansel Distressed Vintage Floral Persian Medallion Indoor and Outdoor Area Rug from the Reflect Collection. Patterned with an elegant vintage floral design, Ansel is a durable machine-woven polypropylene sisal rug. Featuring a distressed Persian medallion design with a low two-tier pile weave and gripping rubber bottom, this all-weather area rug is a perfect addition to the outdoor patio, porch, deck, or inside the house in the living room, bedroom, kitchen or dining room. Ansel is a pet and family-friendly fade and stain resistant rug with easy maintenance. Hose down or vacuum periodically. Create a contemporary play area for kids and pets in high-traffic areas while protecting your floor from spills and heavy furniture with this carefree decor solution. Set Includes: One - Reflect Ansel Distressed Vintage Floral Persian Medallion 5x8 Indoor and Outdoor Area Rug