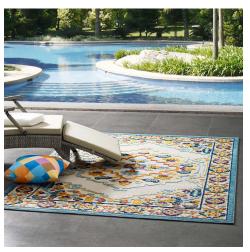

## **Description**

Make a sophisticated statement with the Ansel Distressed Vintage Floral Persian Medallion Indoor and Outdoor Area Rug from the Reflect Collection. Patterned with an elegant vintage floral design, Ansel is a durable machine-woven polypropylene sisal rug. Featuring a distressed Persian medallion design with a low two-tier pile weave and gripping rubber bottom, this all-weather area rug is a perfect addition to the outdoor patio, porch, deck, or inside the house in the living room, bedroom, kitchen or dining room. Ansel is a pet and family-friendly fade and stain resistant rug with easy maintenance. Hose down or vacuum periodically. Create a contemporary play area for kids and pets in high-traffic areas while protecting your floor from spills and heavy furniture with this carefree decor solution. Set Includes: One - Reflect Ansel Distressed Vintage Floral Persian Medallion 5x8 Indoor and Outdoor Area Rug