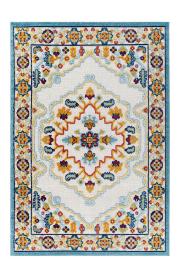

## **Reflect Ansel Distressed Floral Persian Medallion 5X8 Indoor And Outdoor Area Rug**

\$140.00

## **Description**

Make a sophisticated statement with the Ansel Distressed Vintage Floral Persian Medallion Indoor and Outdoor Area Rug from the Reflect Collection. Patterned with an elegant vintage floral design, Ansel is a durable machine-woven polypropylene sisal rug. Featuring a distressed Persian medallion design with a low two-tier pile weave and gripping rubber bottom, this all-weather area rug is a perfect addition to the outdoor patio, porch, deck, or inside the house in the living room, bedroom, kitchen or dining room. Ansel is a pet and family-friendly fade and stain resistant rug with easy maintenance. Hose down or vacuum periodically. Create a contemporary play area for kids and pets in high-traffic areas while protecting your floor from spills and heavy furniture with this carefree decor solution. Set Includes: One - Reflect Ansel Distressed Vintage Floral Persian Medallion 5x8 Indoor and Outdoor Area Rug