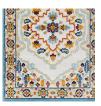

## **Description**

Make a sophisticated statement with the Ansel Distressed Vintage Floral Persian Medallion Indoor and Outdoor Area Rug from the Reflect Collection. Patterned with an elegant vintage floral design, Ansel is a durable machine-woven polypropylene sisal rug. Featuring a distressed Persian medallion design with a low two-tier pile weave and gripping rubber bottom, this all-weather area rug is a perfect addition to the outdoor patio, porch, deck, or inside the house in the living room, bedroom, kitchen or dining room. Ansel is a pet and family-friendly fade and stain resistant rug with easy maintenance. Hose down or vacuum periodically. Create a contemporary play area for kids and pets in high-traffic areas while protecting your floor from spills and heavy furniture with this carefree decor solution. Set Includes: One - Reflect Ansel Distressed Vintage Floral Persian Medallion 5x8 Indoor and Outdoor Area Rug