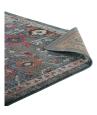

## **Description**

Make a sophisticated statement with the Every Distressed Vintage Floral Area Rug from the Tribute Collection. Patterned with an elegant design, Every is a durable machine-woven frise polypropylene and polyester rug. Complete with a gripping rubber bottom, Every enhances traditional and contemporary modern decors while outlasting everyday use. Featuring an ornate distressed floral design with a low pile weave, the area rug is a perfect addition to the living room, bedroom, entryway, kitchen, dining room, or family room. Every is a pet and family-friendly stain resistant rug with easy maintenance. Vacuum regularly and spot clean with diluted soap or detergent as needed. Create a comfortable play area for kids and pets while protecting your floor from spills and heavy furniture with this carefree decor update for high traffic areas of your home. Set Includes: One - Tribute Every Distressed Vintage Floral 8x10 Area Rug