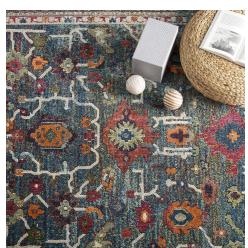

## **Description**

Make a sophisticated statement with the Every Distressed Vintage Floral Area Rug from the Tribute Collection. Patterned with an elegant design, Every is a durable machine-woven frise polypropylene and polyester rug. Complete with a gripping rubber bottom, Every enhances traditional and contemporary modern decors while outlasting everyday use. Featuring an ornate distressed floral design with a low pile weave, the area rug is a perfect addition to the living room, bedroom, entryway, kitchen, dining room, or family room. Every is a pet and family-friendly stain resistant rug with easy maintenance. Vacuum regularly and spot clean with diluted soap or detergent as needed. Create a comfortable play area for kids and pets while protecting your floor from spills and heavy furniture with this carefree decor update for high traffic areas of your home. Set Includes: One - Tribute Every Distressed Vintage Floral 8x10 Area Rug