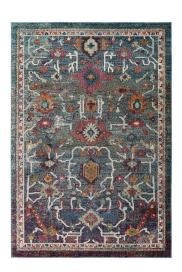

## **Tribute Every Distressed Vintage Floral 8X10 Area Rug**

\$492.00

## **Description**

Make a sophisticated statement with the Every Distressed Vintage Floral Area Rug from the Tribute Collection. Patterned with an elegant design, Every is a durable machine-woven frise polypropylene and polyester rug. Complete with a gripping rubber bottom, Every enhances traditional and contemporary modern decors while outlasting everyday use. Featuring an ornate distressed floral design with a low pile weave, the area rug is a perfect addition to the living room, bedroom, entryway, kitchen, dining room, or family room. Every is a pet and family-friendly stain resistant rug with easy maintenance. Vacuum regularly and spot clean with diluted soap or detergent as needed. Create a comfortable play area for kids and pets while protecting your floor from spills and heavy furniture with this carefree decor update for high traffic areas of your home. Set Includes: One - Tribute Every Distressed Vintage Floral 8x10 Area Rug