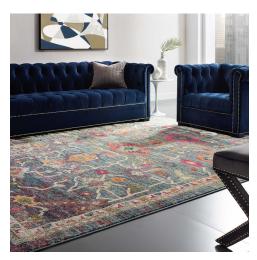

## **Description**

Make a sophisticated statement with the Every Distressed Vintage Floral Area Rug from the Tribute Collection. Patterned with an elegant design, Every is a durable machine-woven frise polypropylene and polyester rug. Complete with a gripping rubber bottom, Every enhances traditional and contemporary modern decors while outlasting everyday use. Featuring an ornate distressed floral design with a low pile weave, the area rug is a perfect addition to the living room, bedroom, entryway, kitchen, dining room, or family room. Every is a pet and family-friendly stain resistant rug with easy maintenance. Vacuum regularly and spot clean with diluted soap or detergent as needed. Create a comfortable play area for kids and pets while protecting your floor from spills and heavy furniture with this carefree decor update for high traffic areas of your home. Set Includes: One - Tribute Every Distressed Vintage Floral 8x10 Area Rug