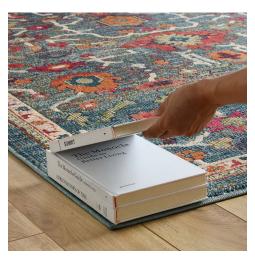

## **Description**

Make a sophisticated statement with the Every Distressed Vintage Floral Area Rug from the Tribute Collection. Patterned with an elegant design, Every is a durable machine-woven frise polypropylene and polyester rug. Complete with a gripping rubber bottom, Every enhances traditional and contemporary modern decors while outlasting everyday use. Featuring an ornate distressed floral design with a low pile weave, the area rug is a perfect addition to the living room, bedroom, entryway, kitchen, dining room, or family room. Every is a pet and family-friendly stain resistant rug with easy maintenance. Vacuum regularly and spot clean with diluted soap or detergent as needed. Create a comfortable play area for kids and pets while protecting your floor from spills and heavy furniture with this carefree decor update for high traffic areas of your home. Set Includes: One - Tribute Every Distressed Vintage Floral 8x10 Area Rug