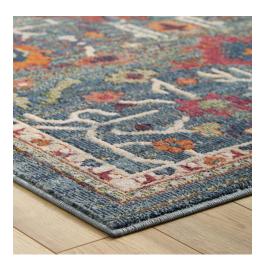

## **Description**

Make a sophisticated statement with the Every Distressed Vintage Floral Area Rug from the Tribute Collection. Patterned with an elegant design, Every is a durable machine-woven frise polypropylene and polyester rug. Complete with a gripping rubber bottom, Every enhances traditional and contemporary modern decors while outlasting everyday use. Featuring an ornate distressed floral design with a low pile weave, the area rug is a perfect addition to the living room, bedroom, entryway, kitchen, dining room, or family room. Every is a pet and family-friendly stain resistant rug with easy maintenance. Vacuum regularly and spot clean with diluted soap or detergent as needed. Create a comfortable play area for kids and pets while protecting your floor from spills and heavy furniture with this carefree decor update for high traffic areas of your home. Set Includes: One - Tribute Every Distressed Vintage Floral 8x10 Area Rug