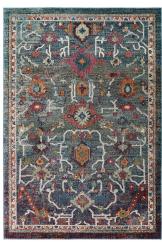

## **Description**

Make a sophisticated statement with the Every Distressed Vintage Floral Area Rug from the Tribute Collection. Patterned with an elegant design, Every is a durable machine-woven frise polypropylene and polyester rug. Complete with a gripping rubber bottom, Every enhances traditional and contemporary modern decors while outlasting everyday use. Featuring an ornate distressed floral design with a low pile weave, the area rug is a perfect addition to the living room, bedroom, entryway, kitchen, dining room, or family room. Every is a pet and family-friendly stain resistant rug with easy maintenance. Vacuum regularly and spot clean with diluted soap or detergent as needed. Create a comfortable play area for kids and pets while protecting your floor from spills and heavy furniture with this carefree decor update for high traffic areas of your home. Set Includes: One - Tribute Every Distressed Vintage Floral 8x10 Area Rug