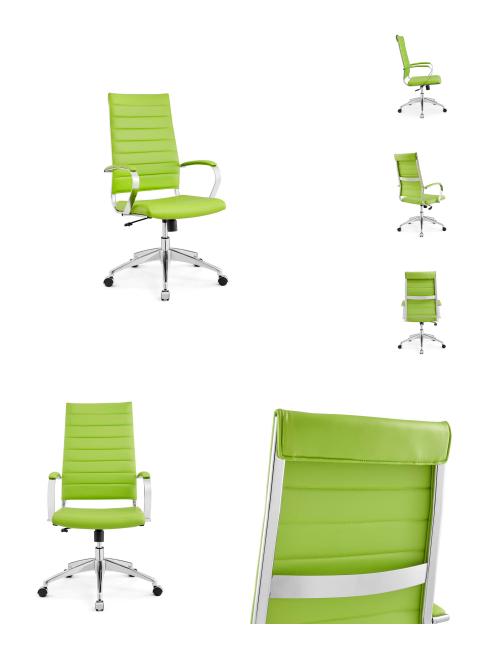

## **Jive Highback Office Chair** \$433.00

## Description

Steer the course and sail to an island called style. Jive is the result of chair makers who decided to design a chair that just works. Functionally, it is a pleasure to sit in as the durable ribbed vinyl back provides natural posture support. The seat cushion and arms are padded, while the form of the armrests was intended to maximize a 90-degree wrist angling for typing. Jives chrome-plated aluminum base is fitted with five dual-wheel casters, while a tension knob and tilt lock allow for easy back position adjustments. This is a chair made for the modern office and a welcome embodiment of the spirit of progress and determination. Set Includes: One – Jive Ribbed High Back Executive Office Chair in Vinyl

## Additional Information

| SKU        | SMODC14139                                                                                                                                                                                                                         |
|------------|------------------------------------------------------------------------------------------------------------------------------------------------------------------------------------------------------------------------------------|
| Dimensions | Overall Product Dimensions: 26"L x 26"W x 45.5"H Seat Dimensions: 19.5"L x 19.5"W x 20.5"H Armrest Dimensions: 1.5"W x 28.5"H Backrest Dimensions: 16.5"W x 25"H Armrest Height from Top of Seat: 8"H Base Dimensions: 26"L x 26"W |