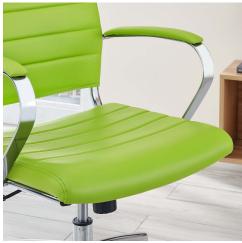

## Description

Steer the course and sail to an island called style. Jive is the result of chair makers who decided to design a chair that just works. Functionally, it is a pleasure to sit in as the durable ribbed vinyl back provides natural posture support. The seat cushion and arms are padded, while the form of the armrests was intended to maximize a 90-degree wrist angling for typing. Jives chrome-plated aluminum base is fitted with five dual-wheel casters, while a tension knob and tilt lock allow for easy back position adjustments. This is a chair made for the modern office and a welcome embodiment of the spirit of progress and determination. Set Includes: One – Jive Ribbed High Back Executive Office Chair in Vinyl