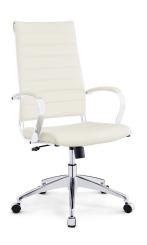

## **Jive Highback Office Chair** \$433.00

## Description

Steer the course and sail to an island called style. Jive is the result of chair makers who decided to design a chair that just works. Functionally, it is a pleasure to sit in as the durable ribbed vinyl back provides natural posture support. The seat cushion and arms are padded, while the form of the armrests was intended to maximize a 90-degree wrist angling for typing. Jives chrome-plated aluminum base is fitted with five dual-wheel casters, while a tension knob and tilt lock allow for easy back position adjustments. This is a chair made for the modern office and a welcome embodiment of the spirit of progress and determination. Set Includes: One – Jive Ribbed High Back Executive Office Chair in Vinyl

## Additional Information

| SKU        | SMODC14139                                                                                                                                                                                                                         |
|------------|------------------------------------------------------------------------------------------------------------------------------------------------------------------------------------------------------------------------------------|
| Dimensions | Overall Product Dimensions: 26"L x 26"W x 45.5"H Seat Dimensions: 19.5"L x 19.5"W x 20.5"H Armrest Dimensions: 1.5"W x 28.5"H Backrest Dimensions: 16.5"W x 25"H Armrest Height from Top of Seat: 8"H Base Dimensions: 26"L x 26"W |