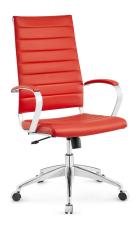

## **Jive Highback Office Chair** \$433.00

## Description

Steer the course and sail to an island called style. Jive is the result of chair makers who decided to design a chair that just works. Functionally, it is a pleasure to sit in as the durable ribbed vinyl back provides natural posture support. The seat cushion and arms are padded, while the form of the armrests was intended to maximize a 90-degree wrist angling for typing. Jives chrome-plated aluminum base is fitted with five dual-wheel casters, while a tension knob and tilt lock allow for easy back position adjustments. This is a chair made for the modern office and a welcome embodiment of the spirit of progress and determination. Set Includes: One – Jive Ribbed High Back Executive Office Chair in Vinyl

## Additional Information

| SKU        | SMODC14139                                                                                                                                                                                                                         |
|------------|------------------------------------------------------------------------------------------------------------------------------------------------------------------------------------------------------------------------------------|
| Dimensions | Overall Product Dimensions: 26"L x 26"W x 45.5"H Seat Dimensions: 19.5"L x 19.5"W x 20.5"H Armrest Dimensions: 1.5"W x 28.5"H Backrest Dimensions: 16.5"W x 25"H Armrest Height from Top of Seat: 8"H Base Dimensions: 26"L x 26"W |