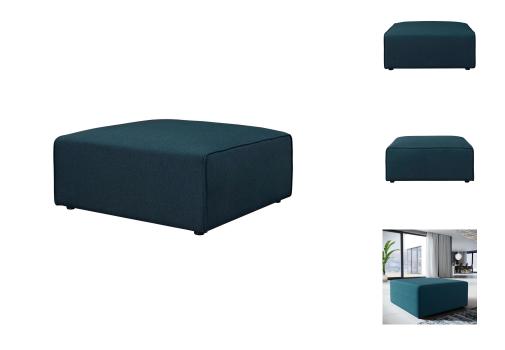

## **Mingle Fabric Ottoman**

\$512.00

## Description

Kick back and relax with Mingle. Designed to wash away the hindrances that obstruct visual space, Mingle comes expansively designed with generous seating and dense foam padding that allows for just the right amount of giving. Mingle easily positions according to the needs of the moment and features richly textured polyester with elegant piping and plastic legs for steady support. Host animated living or lounge room get-togethers with a modular sectional seating assortment perfect for contemporary modern decors. Set Includes: One - Mingle Ottoman

## **Additional Information**

| SKU        | SMODC14131                                                                             |
|------------|----------------------------------------------------------------------------------------|
| Dimensions | Overall Product Dimensions: 37"L x 37"W x 15.5"H Seat Dimensions: 37"L x 37"W x 15.5"H |