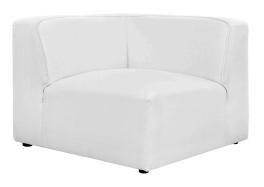

## **Mingle Corner Sofa**

\$731.00

## Description

Kick back and relax with Mingle. Designed to wash away the hindrances that obstruct visual space, Mingle comes expansively designed with generous seating and dense foam padding that allows for just the right amount of giving. Mingle easily positions according to the needs of the moment and features richly textured polyester with elegant piping and plastic legs for steady support. Host animated living or lounge room get-togethers with a modular sectional seating assortment perfect for contemporary modern decors. Set Includes: One - Mingle Corner Sofa

## **Additional Information**

| SKU        | SMODC14135                                                                                                                                                                                                                              |
|------------|-----------------------------------------------------------------------------------------------------------------------------------------------------------------------------------------------------------------------------------------|
| Dimensions | Overall Product Dimensions: 37"L x 37"W x 27"H Seat Dimensions: 25"L x 25"W x 15.5"H Armrest Dimensions: 28.5"L x 8.5"W x 27"H Armrest Height from Seat: 11.5"H Backrest Dimensions: 8.5"L x 28.5"W x 27"H Base Dimensions: 37"L x 37"W |