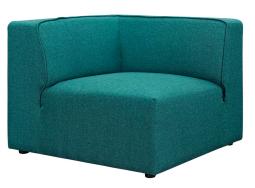

## **Mingle Corner Sofa**

\$731.00

## Description

Kick back and relax with Mingle. Designed to wash away the hindrances that obstruct visual space, Mingle comes expansively designed with generous seating and dense foam padding that allows for just the right amount of giving. Mingle easily positions according to the needs of the moment and features richly textured polyester with elegant piping and plastic legs for steady support. Host animated living or lounge room get-togethers with a modular sectional seating assortment perfect for contemporary modern decors. Set Includes: One - Mingle Corner Sofa

## **Additional Information**

| SKU        | SMODC14135                                                                                                                                                                                                                              |
|------------|-----------------------------------------------------------------------------------------------------------------------------------------------------------------------------------------------------------------------------------------|
| Dimensions | Overall Product Dimensions: 37"L x 37"W x 27"H Seat Dimensions: 25"L x 25"W x 15.5"H Armrest Dimensions: 28.5"L x 8.5"W x 27"H Armrest Height from Seat: 11.5"H Backrest Dimensions: 8.5"L x 28.5"W x 27"H Base Dimensions: 37"L x 37"W |