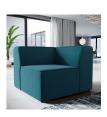

## **Mingle Corner Sofa**

\$731.00

## Description

Kick back and relax with Mingle. Designed to wash away the hindrances that obstruct visual space, Mingle comes expansively designed with generous seating and dense foam padding that allows for just the right amount of giving. Mingle easily positions according to the needs of the moment and features richly textured polyester with elegant piping and plastic legs for steady support. Host animated living or lounge room get-togethers with a modular sectional seating assortment perfect for contemporary modern decors. Set Includes: One - Mingle Corner Sofa

## **Additional Information**

| SKU        | SMODC14135                                                                                                                                                                                                                              |
|------------|-----------------------------------------------------------------------------------------------------------------------------------------------------------------------------------------------------------------------------------------|
| Dimensions | Overall Product Dimensions: 37"L x 37"W x 27"H Seat Dimensions: 25"L x 25"W x 15.5"H Armrest Dimensions: 28.5"L x 8.5"W x 27"H Armrest Height from Seat: 11.5"H Backrest Dimensions: 8.5"L x 28.5"W x 27"H Base Dimensions: 37"L x 37"W |