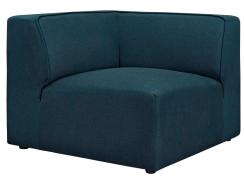

## **Mingle Corner Sofa**

\$731.00

## Description

Kick back and relax with Mingle. Designed to wash away the hindrances that obstruct visual space, Mingle comes expansively designed with generous seating and dense foam padding that allows for just the right amount of giving. Mingle easily positions according to the needs of the moment and features richly textured polyester with elegant piping and plastic legs for steady support. Host animated living or lounge room get-togethers with a modular sectional seating assortment perfect for contemporary modern decors. Set Includes: One - Mingle Corner Sofa

## **Additional Information**

| SKU        | SMODC14135                                                                                                                                                                                                                              |
|------------|-----------------------------------------------------------------------------------------------------------------------------------------------------------------------------------------------------------------------------------------|
| Dimensions | Overall Product Dimensions: 37"L x 37"W x 27"H Seat Dimensions: 25"L x 25"W x 15.5"H Armrest Dimensions: 28.5"L x 8.5"W x 27"H Armrest Height from Seat: 11.5"H Backrest Dimensions: 8.5"L x 28.5"W x 27"H Base Dimensions: 37"L x 37"W |