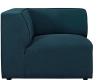

## **Mingle Corner Sofa**

\$731.00

## Description

Kick back and relax with Mingle. Designed to wash away the hindrances that obstruct visual space, Mingle comes expansively designed with generous seating and dense foam padding that allows for just the right amount of giving. Mingle easily positions according to the needs of the moment and features richly textured polyester with elegant piping and plastic legs for steady support. Host animated living or lounge room get-togethers with a modular sectional seating assortment perfect for contemporary modern decors. Set Includes: One - Mingle Corner Sofa

## **Additional Information**

| SKU        | SMODC14135                                                                                                                                                                                                                              |
|------------|-----------------------------------------------------------------------------------------------------------------------------------------------------------------------------------------------------------------------------------------|
| Dimensions | Overall Product Dimensions: 37"L x 37"W x 27"H Seat Dimensions: 25"L x 25"W x 15.5"H Armrest Dimensions: 28.5"L x 8.5"W x 27"H Armrest Height from Seat: 11.5"H Backrest Dimensions: 8.5"L x 28.5"W x 27"H Base Dimensions: 37"L x 37"W |