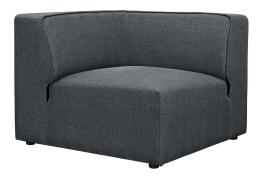

## **Mingle Corner Sofa**

\$731.00

## Description

Kick back and relax with Mingle. Designed to wash away the hindrances that obstruct visual space, Mingle comes expansively designed with generous seating and dense foam padding that allows for just the right amount of giving. Mingle easily positions according to the needs of the moment and features richly textured polyester with elegant piping and plastic legs for steady support. Host animated living or lounge room get-togethers with a modular sectional seating assortment perfect for contemporary modern decors. Set Includes: One - Mingle Corner Sofa

## **Additional Information**

| SKU        | SMODC14135                                                                                                                                                                                                                              |
|------------|-----------------------------------------------------------------------------------------------------------------------------------------------------------------------------------------------------------------------------------------|
| Dimensions | Overall Product Dimensions: 37"L x 37"W x 27"H Seat Dimensions: 25"L x 25"W x 15.5"H Armrest Dimensions: 28.5"L x 8.5"W x 27"H Armrest Height from Seat: 11.5"H Backrest Dimensions: 8.5"L x 28.5"W x 27"H Base Dimensions: 37"L x 37"W |