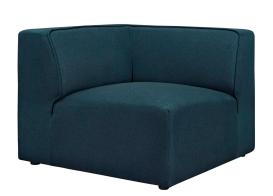

## **Mingle Corner Sofa**

\$731.00

## Description

Kick back and relax with Mingle. Designed to wash away the hindrances that obstruct visual space, Mingle comes expansively designed with generous seating and dense foam padding that allows for just the right amount of giving. Mingle easily positions according to the needs of the moment and features richly textured polyester with elegant piping and plastic legs for steady support. Host animated living or lounge room get-togethers with a modular sectional seating assortment perfect for contemporary modern decors. Set Includes: One - Mingle Corner Sofa

## **Additional Information**

| SKU        | SMODC14135                                                                                                                                                                                                                              |
|------------|-----------------------------------------------------------------------------------------------------------------------------------------------------------------------------------------------------------------------------------------|
| Dimensions | Overall Product Dimensions: 37"L x 37"W x 27"H Seat Dimensions: 25"L x 25"W x 15.5"H Armrest Dimensions: 28.5"L x 8.5"W x 27"H Armrest Height from Seat: 11.5"H Backrest Dimensions: 8.5"L x 28.5"W x 27"H Base Dimensions: 37"L x 37"W |