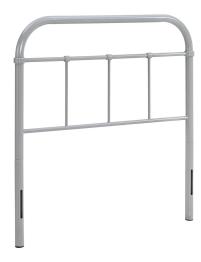

## **Serena Twin Steel Headboard**

\$91.00

## Description

Imbue your room with the rustic grace of the Modway Serena Vintage Metal Twin Headboard. Complement modern farmhouse decor with solidly constructed vintage styled steel piping and sturdy frame. Serena Twin Headboard comes with a reinforced center ladder beam and non-marking foot caps, and comes designed with whispers of nostalgia and a fluid simplicity that effortlessly enhances modern farmhouse and cottage style decors. Set Includes: One - Serena Twin Steel Headboard