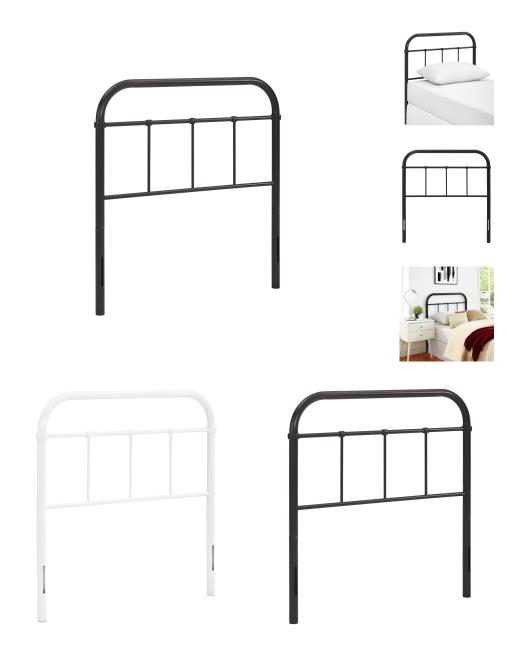

## **Serena Twin Steel Headboard**

\$91.00

## Description

Imbue your room with the rustic grace of the Modway Serena Vintage Metal Twin Headboard. Complement modern farmhouse decor with solidly constructed vintage styled steel piping and sturdy frame. Serena Twin Headboard comes with a reinforced center ladder beam and non-marking foot caps, and comes designed with whispers of nostalgia and a fluid simplicity that effortlessly enhances modern farmhouse and cottage style decors. Set Includes: One - Serena Twin Steel Headboard