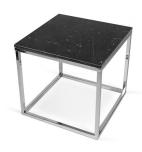

## Description

Our square Ulster end table is constructed with a solid surface of either black Marquina or white Carrara marble atop a chrome or black metal base. Featuring plenty of natural character, no two are the same due to the unique marble pattern variations. With their clean lines, our Ulster coffee and end table collection pieces blend well into any living space and come in a variety of base and table top options. Some assembly required.