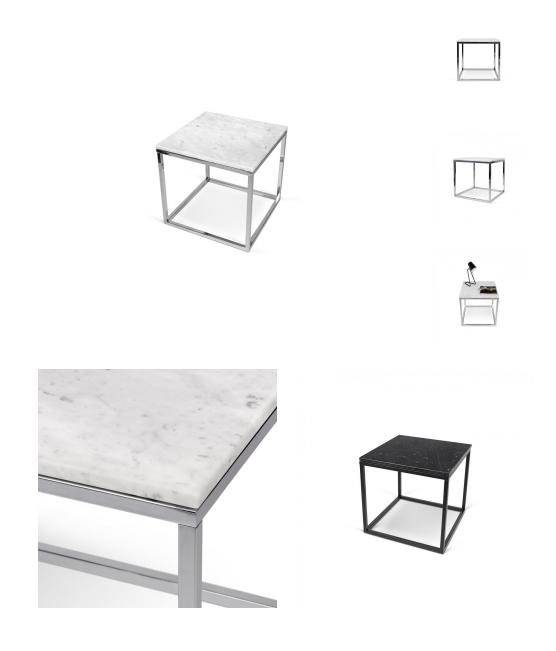

## **Ulster | Ainslie End Table - Marble** \$692.00

## Description

Our square Ulster end table is constructed with a solid surface of either black Marquina or white Carrara marble atop a chrome or black metal base. Featuring plenty of natural character, no two are the same due to the unique marble pattern variations. With their clean lines, our Ulster coffee and end table collection pieces blend well into any living space and come in a variety of base and table top options. Some assembly required.