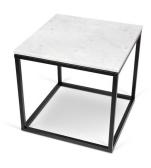

## **Ulster | Ainslie End Table - Marble** \$692.00

## Description

Our square Ulster end table is constructed with a solid surface of either black Marquina or white Carrara marble atop a chrome or black metal base. Featuring plenty of natural character, no two are the same due to the unique marble pattern variations. With their clean lines, our Ulster coffee and end table collection pieces blend well into any living space and come in a variety of base and table top options. Some assembly required.