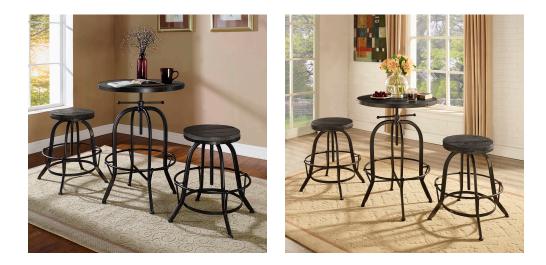

## **Gather 3 Piece Dining Set**

\$1,246.00

## Description

Capture the authenticity industrial modern with Sylvan stool set. Sylvan is topped with a richly grained solid pine wood top set snugly in a cast iron rim and frame. Fashioned with stylish tapered legs and foot ring, Sylvan blends rustic cabin and factory elements in this one-of-a-kind side table. Set Includes: One - Sylvan Wood Top Bar Table Two - Sylvan Wood Top Counter Stool