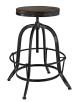

## Description

Capture the authenticity industrial modern with Sylvan stool set. Sylvan is topped with a richly grained solid pine wood top set snugly in a cast iron rim and frame. Fashioned with stylish tapered legs and foot ring, Sylvan blends rustic cabin and factory elements in this one-of-a-kind side table. Set Includes: One - Sylvan Wood Top Bar Table Two - Sylvan Wood Top Counter Stool