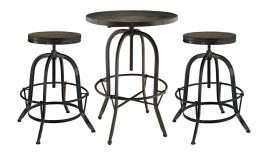

## **Gather 3 Piece Dining Set**

\$1,246.00

## Description

Capture the authenticity industrial modern with Sylvan stool set. Sylvan is topped with a richly grained solid pine wood top set snugly in a cast iron rim and frame. Fashioned with stylish tapered legs and foot ring, Sylvan blends rustic cabin and factory elements in this one-of-a-kind side table. Set Includes: One - Sylvan Wood Top Bar Table Two - Sylvan Wood Top Counter Stool