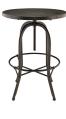

## Description

Capture the authenticity industrial modern with Sylvan stool set. Sylvan is topped with a richly grained solid pine wood top set snugly in a cast iron rim and frame. Fashioned with stylish tapered legs and foot ring, Sylvan blends rustic cabin and factory elements in this one-of-a-kind side table. Set Includes: One - Sylvan Wood Top Bar Table Two - Sylvan Wood Top Counter Stool