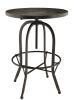

## Description

Capture the authenticity industrial modern with Sylvan stool set. Sylvan is topped with a richly grained solid pine wood top set snugly in a cast iron rim and frame. Fashioned with stylish tapered legs and foot ring, Sylvan blends rustic cabin and factory elements in this one-of-a-kind side table. Set Includes: One - Sylvan Wood Top Bar Table Two - Sylvan Wood Top Counter Stool