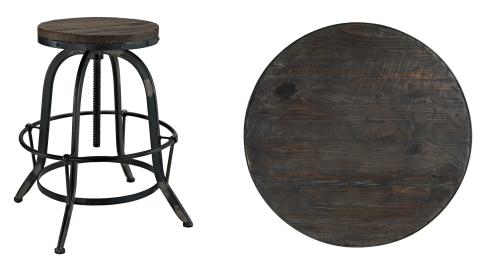

## Description

Capture the authenticity industrial modern with Sylvan stool set. Sylvan is topped with a richly grained solid pine wood top set snugly in a cast iron rim and frame. Fashioned with stylish tapered legs and foot ring, Sylvan blends rustic cabin and factory elements in this one-of-a-kind side table. Set Includes: One - Sylvan Wood Top Bar Table Two - Sylvan Wood Top Counter Stool