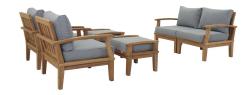

## **Marina 6 Piece Outdoor Patio Teak Set**

\$3,984.00

## Description

Harbor your greatest expectations with the luxurious Marina Teak Wood Outdoor Patio Furniture Sofa Sectional set. Marina Patio Furniture series has a seating arrangement perfect for every member of your crew as you breathe the fresh, crisp air of a day spent with friends and family. Known for its natural ability to withstand extreme weather conditions, teak is the wood selection of choice for long-lasting outdoor patio furniture. Now you can enjoy Marina Teak Wood Outdoor Sectional Sofa set with its durable construction and all-weather cushions, alongside a modern design that persistently looks new and welcoming in your patio seating environs. Assembly required. Set Includes: One - Marina Teak Left-Arm Sofa One - Marina Teak Right-Arm Sofa Two - Marina Outdoor Patio Teak Armchair Two - Marina Teak Ottoman