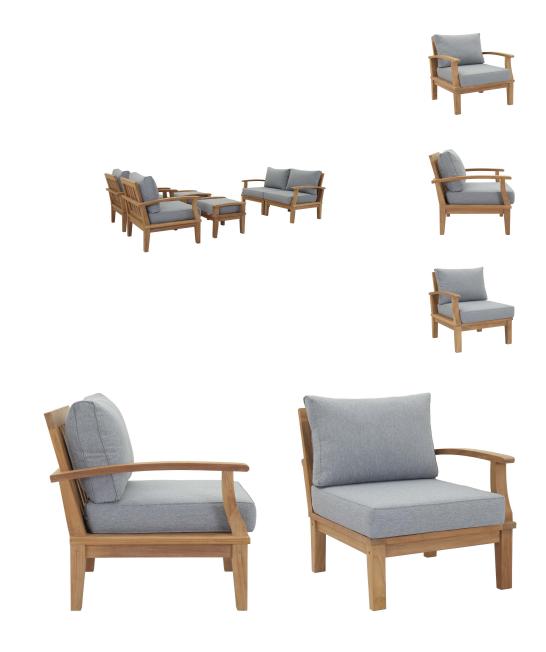

## Description

Harbor your greatest expectations with the luxurious Marina Teak Wood Outdoor Patio Furniture Sofa Sectional set. Marina Patio Furniture series has a seating arrangement perfect for every member of your crew as you breathe the fresh, crisp air of a day spent with friends and family. Known for its natural ability to withstand extreme weather conditions, teak is the wood selection of choice for long-lasting outdoor patio furniture. Now you can enjoy Marina Teak Wood Outdoor Sectional Sofa set with its durable construction and all-weather cushions, alongside a modern design that persistently looks new and welcoming in your patio seating environs. Assembly required. Set Includes: One - Marina Teak Left-Arm Sofa One - Marina Teak Right-Arm Sofa Two - Marina Outdoor Patio Teak Armchair Two - Marina Teak Ottoman

## **Additional Information**

| SKU        | SMODC11726                                                                                                                                                                                                                                                                                                                                                                                       |
|------------|--------------------------------------------------------------------------------------------------------------------------------------------------------------------------------------------------------------------------------------------------------------------------------------------------------------------------------------------------------------------------------------------------|
| Dimensions | Overall Product Dimensions: 65"L x 86.5"W x 31.5"H Overall Armchair Dimensions: 31.5"L x 32.5"W x 31.5"H Armchair Seat Dimensions: 31"L x 26"W x 12"H Armchair Backrest Height: 20"H Armchair Armrest Height: 12"H Overall Ottoman Dimensions: 23.5"L x 21"W x 11"H Overall Left/Right-Arm Sofa Dimensions: 31.5"L x 30.5"W x 31.5"H Left/Right-Arm Sofa Seat Dimensions: 27.5"L x 25.5"W x 12"H |