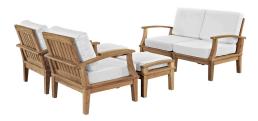

## **Marina 6 Piece Outdoor Patio Teak Set**

\$3,984.00

## Description

Harbor your greatest expectations with the luxurious Marina Teak Wood Outdoor Patio Furniture Sofa Sectional set. Marina Patio Furniture series has a seating arrangement perfect for every member of your crew as you breathe the fresh, crisp air of a day spent with friends and family. Known for its natural ability to withstand extreme weather conditions, teak is the wood selection of choice for long-lasting outdoor patio furniture. Now you can enjoy Marina Teak Wood Outdoor Sectional Sofa set with its durable construction and all-weather cushions, alongside a modern design that persistently looks new and welcoming in your patio seating environs. Assembly required. Set Includes: One - Marina Teak Left-Arm Sofa One - Marina Teak Right-Arm Sofa Two - Marina Outdoor Patio Teak Armchair Two - Marina Teak Ottoman