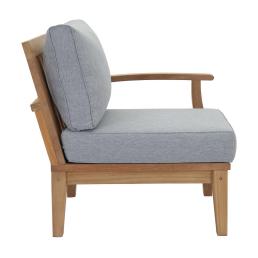

## Description

Harbor your greatest expectations with the luxurious Marina Teak Wood Outdoor Patio Furniture Sofa Sectional set. Marina Patio Furniture series has a seating arrangement perfect for every member of your crew as you breathe the fresh, crisp air of a day spent with friends and family. Known for its natural ability to withstand extreme weather conditions, teak is the wood selection of choice for long-lasting outdoor patio furniture. Now you can enjoy Marina Teak Wood Outdoor Sectional Sofa set with its durable construction and all-weather cushions, alongside a modern design that persistently looks new and welcoming in your patio seating environs. Assembly required. Set Includes: One - Marina Teak Left-Arm Sofa One - Marina Teak Right-Arm Sofa Two - Marina Outdoor Patio Teak Armchair Two - Marina Teak Ottoman

## **Additional Information**

| SKU        | SMODC11726                                                                                                                                                                                                                                                                                                                                                                                       |
|------------|--------------------------------------------------------------------------------------------------------------------------------------------------------------------------------------------------------------------------------------------------------------------------------------------------------------------------------------------------------------------------------------------------|
| Dimensions | Overall Product Dimensions: 65"L x 86.5"W x 31.5"H Overall Armchair Dimensions: 31.5"L x 32.5"W x 31.5"H Armchair Seat Dimensions: 31"L x 26"W x 12"H Armchair Backrest Height: 20"H Armchair Armrest Height: 12"H Overall Ottoman Dimensions: 23.5"L x 21"W x 11"H Overall Left/Right-Arm Sofa Dimensions: 31.5"L x 30.5"W x 31.5"H Left/Right-Arm Sofa Seat Dimensions: 27.5"L x 25.5"W x 12"H |