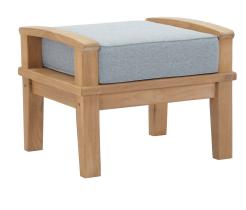

## Description

Harbor your greatest expectations with the luxurious Marina Teak Wood Outdoor Patio Furniture Sofa Sectional set. Marina Patio Furniture series has a seating arrangement perfect for every member of your crew as you breathe the fresh, crisp air of a day spent with friends and family. Known for its natural ability to withstand extreme weather conditions, teak is the wood selection of choice for long-lasting outdoor patio furniture. Now you can enjoy Marina Teak Wood Outdoor Sectional Sofa set with its durable construction and all-weather cushions, alongside a modern design that persistently looks new and welcoming in your patio seating environs. Assembly required. Set Includes: One - Marina Teak Left-Arm Sofa One - Marina Teak Right-Arm Sofa Two - Marina Outdoor Patio Teak Armchair Two - Marina Teak Ottoman

## **Additional Information**

| SKU        | SMODC11726                                                                                                                                                                                                                                                                                                                                                                                       |
|------------|--------------------------------------------------------------------------------------------------------------------------------------------------------------------------------------------------------------------------------------------------------------------------------------------------------------------------------------------------------------------------------------------------|
| Dimensions | Overall Product Dimensions: 65"L x 86.5"W x 31.5"H Overall Armchair Dimensions: 31.5"L x 32.5"W x 31.5"H Armchair Seat Dimensions: 31"L x 26"W x 12"H Armchair Backrest Height: 20"H Armchair Armrest Height: 12"H Overall Ottoman Dimensions: 23.5"L x 21"W x 11"H Overall Left/Right-Arm Sofa Dimensions: 31.5"L x 30.5"W x 31.5"H Left/Right-Arm Sofa Seat Dimensions: 27.5"L x 25.5"W x 12"H |