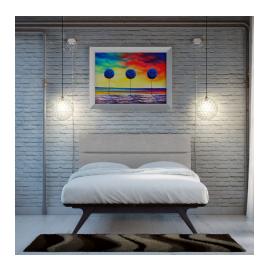

## Description

Transform your ordinary bedroom arrangements into a more compelling decor with the Addison Queen size platform bed. Made of sturdy MDF boards, Tracy with it's open design and broad leg support, proves that elegance doesn't need to come at the expense of simplicity. Finely upholstered with a foam padded fabric headboard, Addison is an easy to maintain piece that admirably delivers both comfort and style. Addison requires assembly, and should be spot cleaned only. Headboard included. Queen size mattress not included. The Addison queen size platform bed does not need a box spring. Set Includes: One - Addison Queen Bed Frame