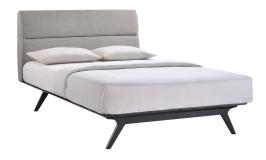

## **Addison Queen Bed**

\$1,172.00

## Description

Transform your ordinary bedroom arrangements into a more compelling decor with the Addison Queen size platform bed. Made of sturdy MDF boards, Tracy with it's open design and broad leg support, proves that elegance doesn't need to come at the expense of simplicity. Finely upholstered with a foam padded fabric headboard, Addison is an easy to maintain piece that admirably delivers both comfort and style. Addison requires assembly, and should be spot cleaned only. Headboard included. Queen size mattress not included. The Addison queen size platform bed does not need a box spring. Set Includes: One - Addison Queen Bed Frame

## **Additional Information**

| SKU        | SMODC16813                                                                                                                                             |
|------------|--------------------------------------------------------------------------------------------------------------------------------------------------------|
| Dimensions | Overall Product Dimensions: 84"L x 59"W x 43"H<br>Headboard Dimensions: 4"L x 59"W x 30"H<br>Footboard Dimensions: 59"W x 12"H Leg<br>Dimensions: 11"H |