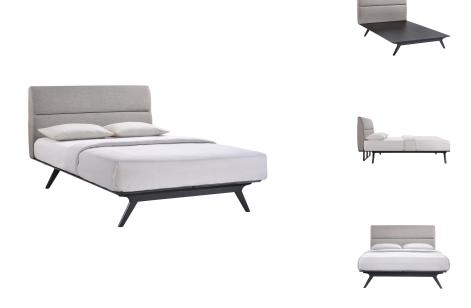

## **Addison Queen Bed**

\$1,172.00

## Description

Transform your ordinary bedroom arrangements into a more compelling decor with the Addison Queen size platform bed. Made of sturdy MDF boards, Tracy with it's open design and broad leg support, proves that elegance doesn't need to come at the expense of simplicity. Finely upholstered with a foam padded fabric headboard, Addison is an easy to maintain piece that admirably delivers both comfort and style. Addison requires assembly, and should be spot cleaned only. Headboard included. Queen size mattress not included. The Addison queen size platform bed does not need a box spring. Set Includes: One - Addison Queen Bed Frame

## **Additional Information**

| SKU        | SMODC16813                                                                                                                                             |
|------------|--------------------------------------------------------------------------------------------------------------------------------------------------------|
| Dimensions | Overall Product Dimensions: 84"L x 59"W x 43"H<br>Headboard Dimensions: 4"L x 59"W x 30"H<br>Footboard Dimensions: 59"W x 12"H Leg<br>Dimensions: 11"H |