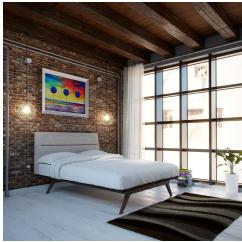

## Description

Transform your ordinary bedroom arrangements into a more compelling decor with the Addison Queen size platform bed. Made of sturdy MDF boards, Tracy with it's open design and broad leg support, proves that elegance doesn't need to come at the expense of simplicity. Finely upholstered with a foam padded fabric headboard, Addison is an easy to maintain piece that admirably delivers both comfort and style. Addison requires assembly, and should be spot cleaned only. Headboard included. Queen size mattress not included. The Addison queen size platform bed does not need a box spring. Set Includes: One - Addison Queen Bed Frame