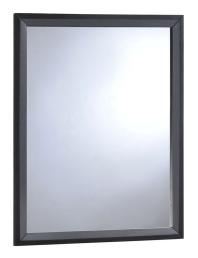

## **Tracy Mirror**

\$311.00

## Description

A vintage look and rich mid-century design adorn the Tracy bedroom dresser mirror. This finely crafted toffee brown stained piece is built with solid edging and craftsmanship techniques. The Tracy dresser mirror requires assembly and wipes clean with a dry cloth. Set Includes: One - Tracy Mirror