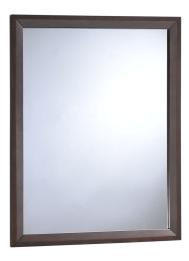

## **Tracy Mirror**

\$311.00

## Description

A vintage look and rich mid-century design adorn the Tracy bedroom dresser mirror. This finely crafted toffee brown stained piece is built with solid edging and craftsmanship techniques. The Tracy dresser mirror requires assembly and wipes clean with a dry cloth. Set Includes: One - Tracy Mirror