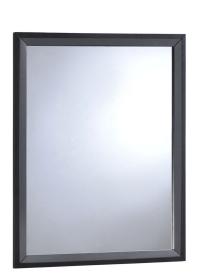

## **Tracy Mirror**

\$311.00

## Description

A vintage look and rich mid-century design adorn the Tracy bedroom dresser mirror. This finely crafted toffee brown stained piece is built with solid edging and craftsmanship techniques. The Tracy dresser mirror requires assembly and wipes clean with a dry cloth. Set Includes: One - Tracy Mirror