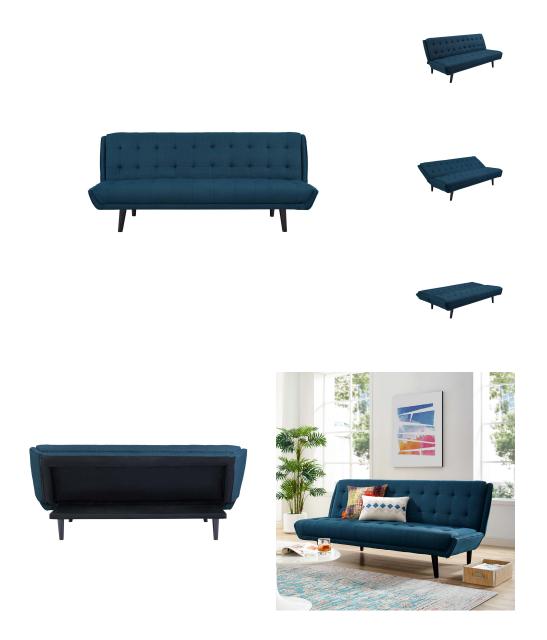

## Glance Tufted Convertible Fabric Sofa Bed

\$759.00

## Description

Create a favorite lounge spot in your home or apartment with the Glance Convertible Sofa Bed. Blending retro style with contemporary modern form, Glance offers mid-century charm with its timeless tufted seat, flared silhouette, splayed black wood legs with foot caps, and soft polyester fabric upholstery. Turn any space into a cozy spot for rest and relaxation by simply reclining the back of the sofa for easy conversion into a bed for overnight guests. Dense foam padded comfort and a spacious seat make this futon a welcome addition in the living room, family room, den, or recreation area. Weight Capacity: 287 lbs. Set Includes: One – Glance Tufted Convertible Sofa Bed

## **Additional Information**

| SKU        | SMODC14953                                                                              |
|------------|-----------------------------------------------------------------------------------------|
| Dimensions | Overall Product Dimensions: 34"L x 75"W x<br>32.5"H Seat Dimensions: 21"L x 75"W x 15"H |