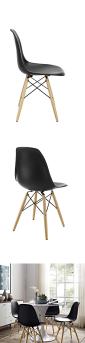

## Pyramid Dining Side Chair \$127.00

## Description

These molded plastic chairs are both flexible and comfortable, with an exciting variety of base options. Suitable for indoors or out, appropriate for the living and dining room, these versatile chairs are a great addition to any home decor statement. Set Includes: One - Wood Pyramid Side Chair