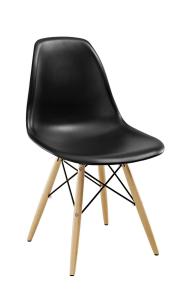

## Pyramid Dining Side Chair \$127.00

## Description

These molded plastic chairs are both flexible and comfortable, with an exciting variety of base options. Suitable for indoors or out, appropriate for the living and dining room, these versatile chairs are a great addition to any home decor statement. Set Includes: One - Wood Pyramid Side Chair