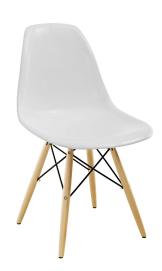

## Pyramid Dining Side Chair \$127.00

## Description

These molded plastic chairs are both flexible and comfortable, with an exciting variety of base options. Suitable for indoors or out, appropriate for the living and dining room, these versatile chairs are a great addition to any home decor statement. Set Includes: One - Wood Pyramid Side Chair