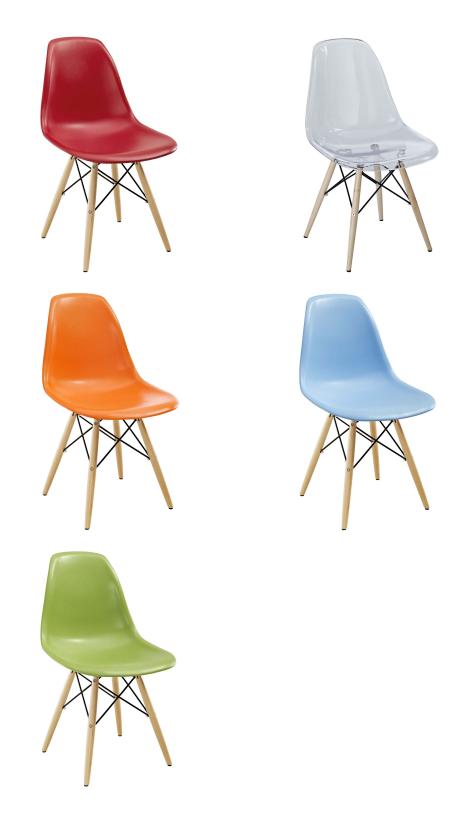

## Pyramid Dining Side Chair \$127.00

## Description

These molded plastic chairs are both flexible and comfortable, with an exciting variety of base options. Suitable for indoors or out, appropriate for the living and dining room, these versatile chairs are a great addition to any home decor statement. Set Includes: One - Wood Pyramid Side Chair