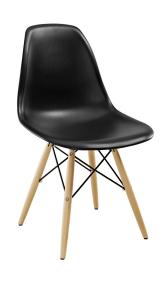

## Pyramid Dining Side Chair \$127.00

## Description

These molded plastic chairs are both flexible and comfortable, with an exciting variety of base options. Suitable for indoors or out, appropriate for the living and dining room, these versatile chairs are a great addition to any home decor statement. Set Includes: One - Wood Pyramid Side Chair