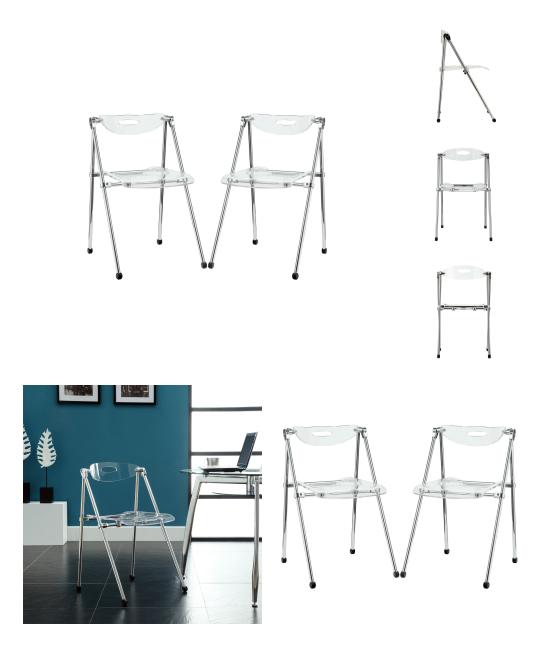

## Description

A combination of convenience and comfort, the Telescope Dining Side Chair set offers many desirable features. The back tilts to support you, even when you are reclining. For storage, this dining accent chair has telescoping legs that allow you to effortlessly fold the chair down to a compact storage size. Ultra modern and attractive with a clear back and seat, the Telescope Dining Side Chair is not only a smart choice, but a stylish one as well. Set Includes: Two – Telescoping Clear Chair

Additional Information

SKU

SMODC16607

Dimensions

Overall Product Dimensions: 19"L x 19"W x 30"H Seat Dimensions: 18.5"L x 15.5"W x 18.5"H