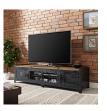

## Description

Turn out the light and set sights on entertainment with the Dungeon TV Stand. Crafted with an edginess most endearing to Medieval period fans, Dungeon holds media-related content on two center steel shelves partially concealed by steel grate doors, while the two outer doors conceal shelfless storage cubbies for larger items. Made with black lacquered steel with bolts and a solid pine wood top, Dungeon is perfect for steampunk, industrial, and modern farmhouse themed decors. Perfect For 46 - 50 - 55 - 60 Inch TVs. Set Includes: One - Furnace Stand