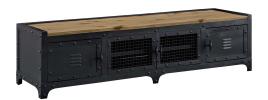

## Description

Turn out the light and set sights on entertainment with the Dungeon TV Stand. Crafted with an edginess most endearing to Medieval period fans, Dungeon holds media-related content on two center steel shelves partially concealed by steel grate doors, while the two outer doors conceal shelfless storage cubbies for larger items. Made with black lacquered steel with bolts and a solid pine wood top, Dungeon is perfect for steampunk, industrial, and modern farmhouse themed decors. Perfect For 46 - 50 - 55 - 60 Inch TVs. Set Includes: One - Furnace Stand