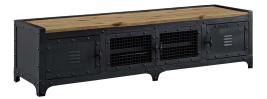

## Description

Turn out the light and set sights on entertainment with the Dungeon TV Stand. Crafted with an edginess most endearing to Medieval period fans, Dungeon holds media-related content on two center steel shelves partially concealed by steel grate doors, while the two outer doors conceal shelfless storage cubbies for larger items. Made with black lacquered steel with bolts and a solid pine wood top, Dungeon is perfect for steampunk, industrial, and modern farmhouse themed decors. Perfect For 46 - 50 - 55 - 60 Inch TVs. Set Includes: One - Furnace Stand