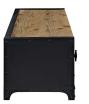

## Description

Turn out the light and set sights on entertainment with the Dungeon TV Stand. Crafted with an edginess most endearing to Medieval period fans, Dungeon holds media-related content on two center steel shelves partially concealed by steel grate doors, while the two outer doors conceal shelfless storage cubbies for larger items. Made with black lacquered steel with bolts and a solid pine wood top, Dungeon is perfect for steampunk, industrial, and modern farmhouse themed decors. Perfect For 46 - 50 - 55 - 60 Inch TVs. Set Includes: One - Furnace Stand