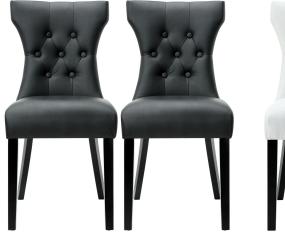

## **Silhouette Dining Chairs Set Of 2**

\$363.00

## Description

Graceful curves whisper elegance from every position. A softly tapered back and rounded hardwood legs lend distinguished support to this hourglass-shaped chair. Invite your way into the lap of luxury at every gathering. Set Includes: Two - Silhouette Modern Dining Chairs