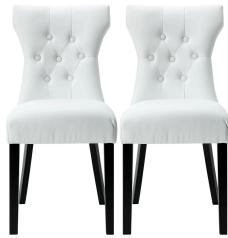

## **Silhouette Dining Chairs Set Of 2**

\$363.00

## Description

Graceful curves whisper elegance from every position. A softly tapered back and rounded hardwood legs lend distinguished support to this hourglass-shaped chair. Invite your way into the lap of luxury at every gathering. Set Includes: Two - Silhouette Modern Dining Chairs