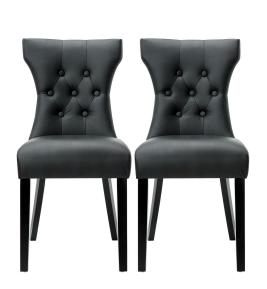

## **Silhouette Dining Chairs Set Of 2**

\$363.00

## Description

Graceful curves whisper elegance from every position. A softly tapered back and rounded hardwood legs lend distinguished support to this hourglass-shaped chair. Invite your way into the lap of luxury at every gathering. Set Includes: Two - Silhouette Modern Dining Chairs