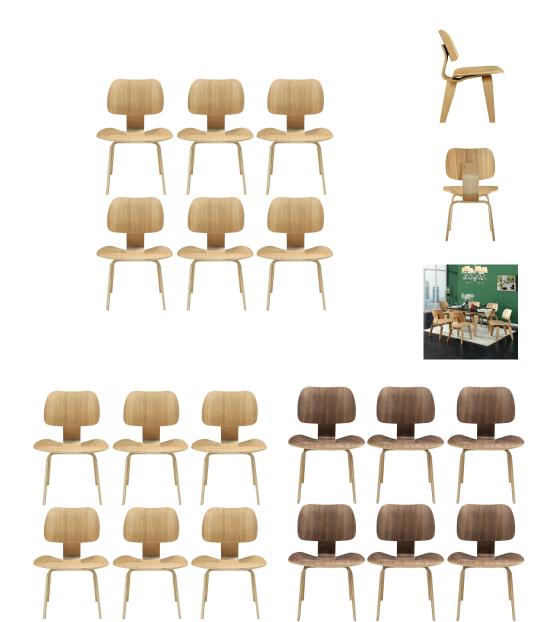

## **Fathom Dining Chairs Set Of 6**

\$1,579.00

## Description

Follow an unwavering path to achieving life's aspirations. The natural wood design of the Fathom chair supports the body and manifests inborn confidence. Remove obstructions and delve deeply to present quiet fortitude and success. Set Includes: Six - Fathom Plywood Dining Chairs