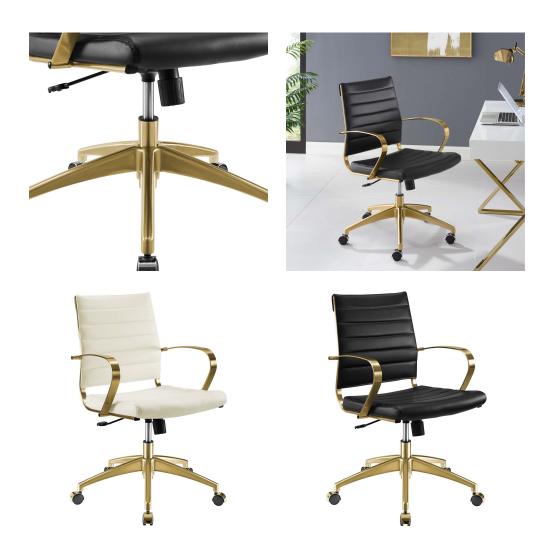

## **Jive Gold Stainless Steel Midback Office Chair**

\$534.00

## Description

Embrace ergonomic comfort with the Jive Executive Midback Office Chair. Elevating the decor of any modern office, Jive provides ergonomic lumbar support for your back as well as ribbed faux leather sling seating that conforms to your body's sitting position. Jive comes with an easy one-touch height adjustment, a 360 swivel gold stainless steel base, and five dual wheel casters for easy mobility. The luxe modern design brings a fresh, modern aesthetic to the desk conference table or home office setting. Set Includes: One - Jive Gold Stainless Steel Midback Office Chair

## **Additional Information**

| SKU        | SMODC15555                                                                                                                                                                                                 |
|------------|------------------------------------------------------------------------------------------------------------------------------------------------------------------------------------------------------------|
| Dimensions | Overall Product Dimensions: 26"L x 26"W x 35 - 38"H Seat Dimensions: 19.5"L x 19.5"W x 17 - 20"H Armrest Dimensions: 22.5"W x 24.5 - 27.5"H Backrest Dimensions: 17"W x 7.5"H Base Dimensions: 26"L x 26"W |