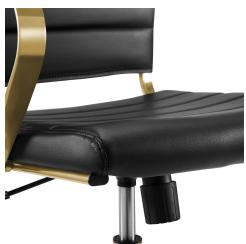

## Description

Embrace ergonomic comfort with the Jive Executive Midback Office Chair. Elevating the decor of any modern office, Jive provides ergonomic lumbar support for your back as well as ribbed faux leather sling seating that conforms to your body's sitting position. Jive comes with an easy one-touch height adjustment, a 360 swivel gold stainless steel base, and five dual wheel casters for easy mobility. The luxe modern design brings a fresh, modern aesthetic to the desk conference table or home office setting. Set Includes: One - Jive Gold Stainless Steel Midback Office Chair