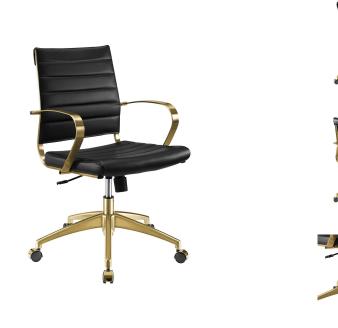

## **Jive Gold Stainless Steel Midback Office Chair**

\$534.00

## Description

Embrace ergonomic comfort with the Jive Executive Midback Office Chair. Elevating the decor of any modern office, Jive provides ergonomic lumbar support for your back as well as ribbed faux leather sling seating that conforms to your body's sitting position. Jive comes with an easy one-touch height adjustment, a 360 swivel gold stainless steel base, and five dual wheel casters for easy mobility. The luxe modern design brings a fresh, modern aesthetic to the desk conference table or home office setting. Set Includes: One - Jive Gold Stainless Steel Midback Office Chair