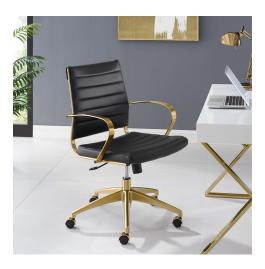

## **Jive Gold Stainless Steel Midback Office Chair**

\$534.00

## Description

Embrace ergonomic comfort with the Jive Executive Midback Office Chair. Elevating the decor of any modern office, Jive provides ergonomic lumbar support for your back as well as ribbed faux leather sling seating that conforms to your body's sitting position. Jive comes with an easy one-touch height adjustment, a 360 swivel gold stainless steel base, and five dual wheel casters for easy mobility. The luxe modern design brings a fresh, modern aesthetic to the desk conference table or home office setting. Set Includes: One - Jive Gold Stainless Steel Midback Office Chair