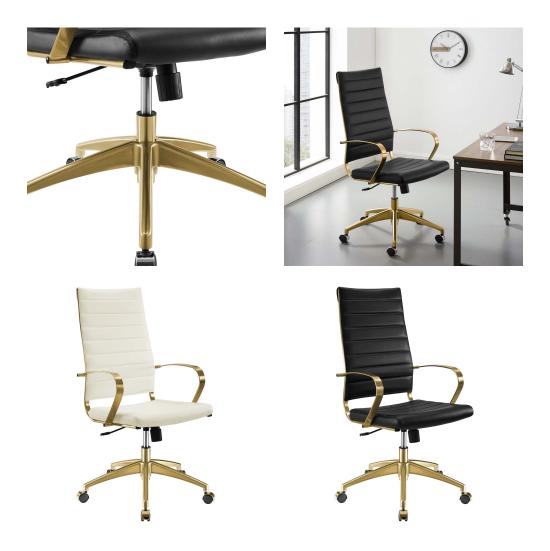

## Jive Gold Stainless Steel Highback Office Chair

\$563.00

## Description

Embrace ergonomic comfort with the Jive Executive Managerial Tall Highback Office Chair. Elevating the decor of any modern office, Jive provides ergonomic lumbar support for your back as well as ribbed faux leather sling seating that conforms to your body's sitting position. Jive comes with an easy one-touch height adjustment, a 360 swivel gold stainless steel base, and five dual wheel casters for easy mobility. The luxe modern design brings a fresh, modern aesthetic to the conference table, executive desk, or home office setting. Set Includes: One – Jive Gold Stainless Steel Highback Office Chair