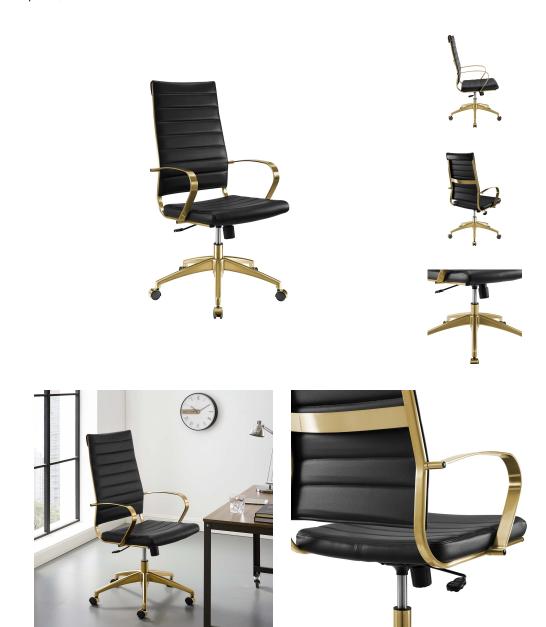

## Jive Gold Stainless Steel Highback Office Chair

\$563.00

## Description

Embrace ergonomic comfort with the Jive Executive Managerial Tall Highback Office Chair. Elevating the decor of any modern office, Jive provides ergonomic lumbar support for your back as well as ribbed faux leather sling seating that conforms to your body's sitting position. Jive comes with an easy one-touch height adjustment, a 360 swivel gold stainless steel base, and five dual wheel casters for easy mobility. The luxe modern design brings a fresh, modern aesthetic to the conference table, executive desk, or home office setting. Set Includes: One – Jive Gold Stainless Steel Highback Office Chair

## **Additional Information**

| SKU        | SMODC15553                                                                                                                                                                                                |
|------------|-----------------------------------------------------------------------------------------------------------------------------------------------------------------------------------------------------------|
| Dimensions | Overall Product Dimensions: 26"L x 26"W x 41.5 - 44.5"H Seat Dimensions: 19.5"L x 17.5 - 20.5"H Armrest Dimensions: 22.5"W x 24.5 - 27.5"H Backrest Dimensions: 16.5"L x 7"H Base Dimensions: 26"L x 26"W |