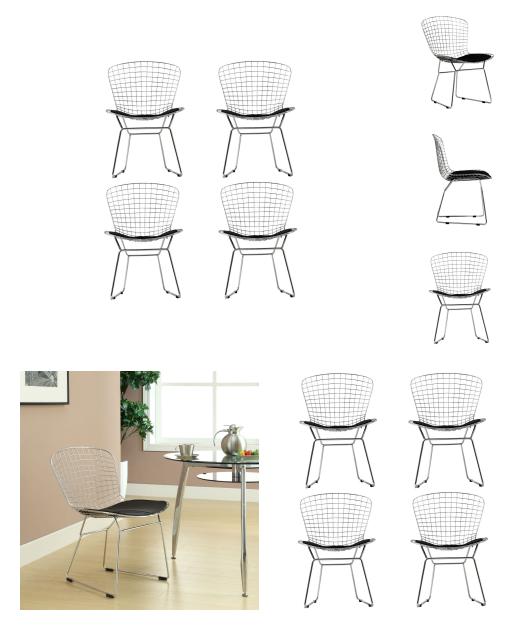

## **Cad Dining Chairs Set Of 4**

\$701.00

## Description

The minimal nature of this CAD Wire and Faux Leather Dining Side Chair is an asset for any lover of modern furniture. A simple yet stylish design evoking the height of modern classic decor blends with comfort for an attractive dining side chair to enhance your dining room, kitchen, breakfast nook, or other dining decor area. The faux leather padded seat sharply contrasts with the chrome wire frame to bring evocative opposites to the forefront with CAD Wire and Faux Leather Dining Side Chair. CAD is the accent chair that starts conversations and creates memories. Set Includes: Four – CAD Wire Side Chairs in Silver Frame

Additional Information

SKU

SMODC16609

Dimensions

Overall Product Dimensions: 21"L x 21"W x 32"H Seat Dimensions: 18"L x 17"H Leatherette Seat Cushion Dimensions: 16.5"L x 17"W