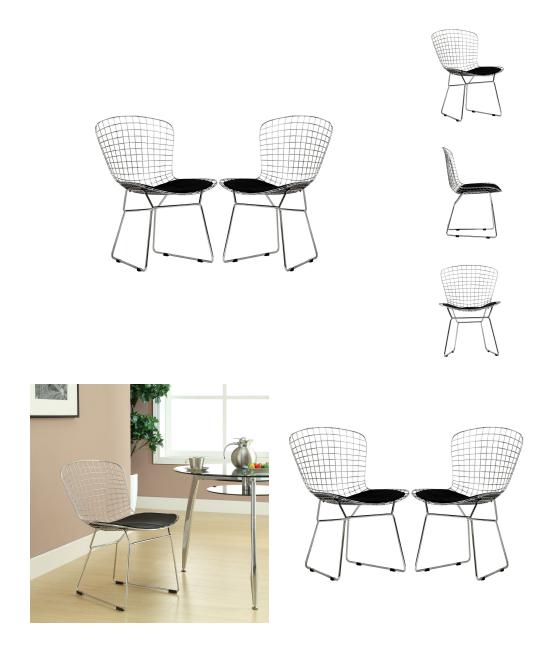

## Description

The minimal nature of this CAD Wire and Faux Leather Dining Side Chair is an asset for any lover of modern furniture. A simple yet stylish design evoking the height of modern classic decor blends with comfort for an attractive dining side chair to enhance your dining room, kitchen, breakfast nook, or other dining decor area. The faux leather padded seat sharply contrasts with the chrome wire frame to bring evocative opposites to the forefront with CAD Wire and Faux Leather Dining Side Chair. CAD is the accent chair that starts conversations and creates memories. Set Includes: Two - CAD Wire Side Chairs in Silver Frame