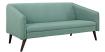

## **Slide Upholstered Fabric Sofa**

\$1,403.00

## Description

Maintain continuity with Slide. Designed to personify progressiveness, Slide comes in polyester with a finely stitched trim for elegant appeal. Outfitted with dark walnut stained dowel wood legs, plush dense foam padding, and a rich mid-century style, the Slide sofa imparts a rewarding seating experience for contemporary living rooms, lounge spaces, and reception areas. Set Includes: One - Slide Sofa