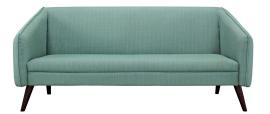

## **Slide Upholstered Fabric Sofa**

\$1,403.00

## Description

Maintain continuity with Slide. Designed to personify progressiveness, Slide comes in polyester with a finely stitched trim for elegant appeal. Outfitted with dark walnut stained dowel wood legs, plush dense foam padding, and a rich mid-century style, the Slide sofa imparts a rewarding seating experience for contemporary living rooms, lounge spaces, and reception areas. Set Includes: One - Slide Sofa