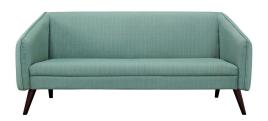

## **Slide Upholstered Fabric Sofa**

\$1,403.00

## Description

Maintain continuity with Slide. Designed to personify progressiveness, Slide comes in polyester with a finely stitched trim for elegant appeal. Outfitted with dark walnut stained dowel wood legs, plush dense foam padding, and a rich mid-century style, the Slide sofa imparts a rewarding seating experience for contemporary living rooms, lounge spaces, and reception areas. Set Includes: One - Slide Sofa