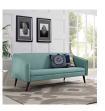

## Description

Maintain continuity with Slide. Designed to personify progressiveness, Slide comes in polyester with a finely stitched trim for elegant appeal. Outfitted with dark walnut stained dowel wood legs, plush dense foam padding, and a rich mid-century style, the Slide sofa imparts a rewarding seating experience for contemporary living rooms, lounge spaces, and reception areas. Set Includes: One - Slide Sofa