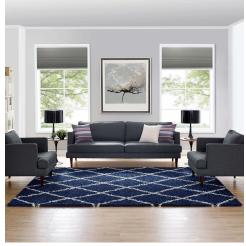

## **Toryn Diamond Lattice 8X10 Shag Area Rug**

\$328.00

## Description

Make a sophisticated statement with the Toryn Diamond Trellis Shag Area Rug. Patterned with an elegant lattice design, Toryn is a durable machine-woven polypropylene rug. Complete with a jute bottom, Toryn enhances traditional and contemporary modern decors while outlasting everyday use. Featuring a stylish trellis design with a shag high pile weave of approximately two inches, this non-shedding, high density area rug is a perfect addition to the living room, bedroom, or family room. Vacuum regularly and spot clean with diluted soap or detergent as needed. Create a comfortable play area for kids and pets while protecting your floor from spills and heavy furniture with this carefree decor update for your home. Set Includes: One - Toryn Diamond Lattice 8x10 Shag Area Rug