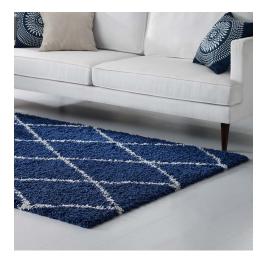

## **Toryn Diamond Lattice 8X10 Shag Area Rug**

\$328.00

## Description

Make a sophisticated statement with the Toryn Diamond Trellis Shag Area Rug. Patterned with an elegant lattice design, Toryn is a durable machine-woven polypropylene rug. Complete with a jute bottom, Toryn enhances traditional and contemporary modern decors while outlasting everyday use. Featuring a stylish trellis design with a shag high pile weave of approximately two inches, this non-shedding, high density area rug is a perfect addition to the living room, bedroom, or family room. Vacuum regularly and spot clean with diluted soap or detergent as needed. Create a comfortable play area for kids and pets while protecting your floor from spills and heavy furniture with this carefree decor update for your home. Set Includes: One - Toryn Diamond Lattice 8x10 Shag Area Rug