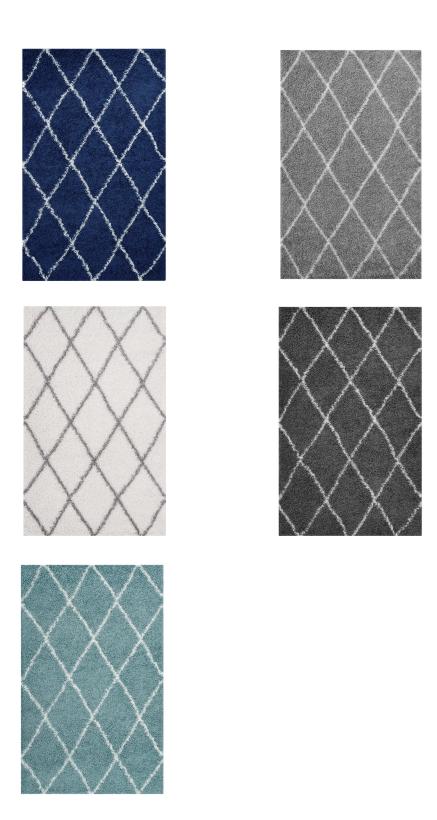

## **Toryn Diamond Lattice 8X10 Shag Area Rug**

\$328.00

## Description

Make a sophisticated statement with the Toryn Diamond Trellis Shag Area Rug. Patterned with an elegant lattice design, Toryn is a durable machine-woven polypropylene rug. Complete with a jute bottom, Toryn enhances traditional and contemporary modern decors while outlasting everyday use. Featuring a stylish trellis design with a shag high pile weave of approximately two inches, this non-shedding, high density area rug is a perfect addition to the living room, bedroom, or family room. Vacuum regularly and spot clean with diluted soap or detergent as needed. Create a comfortable play area for kids and pets while protecting your floor from spills and heavy furniture with this carefree decor update for your home. Set Includes: One - Toryn Diamond Lattice 8x10 Shag Area Rug