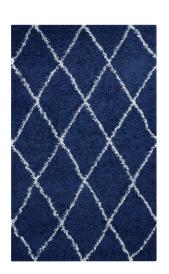

## **Toryn Diamond Lattice 8X10 Shag Area Rug**

\$328.00

## Description

Make a sophisticated statement with the Toryn Diamond Trellis Shag Area Rug. Patterned with an elegant lattice design, Toryn is a durable machine-woven polypropylene rug. Complete with a jute bottom, Toryn enhances traditional and contemporary modern decors while outlasting everyday use. Featuring a stylish trellis design with a shag high pile weave of approximately two inches, this non-shedding, high density area rug is a perfect addition to the living room, bedroom, or family room. Vacuum regularly and spot clean with diluted soap or detergent as needed. Create a comfortable play area for kids and pets while protecting your floor from spills and heavy furniture with this carefree decor update for your home. Set Includes: One - Toryn Diamond Lattice 8x10 Shag Area Rug