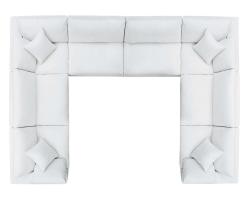

## Additional Information

| SKU        | SMODC15390                                                                                                                                                                                                                                         |
|------------|----------------------------------------------------------------------------------------------------------------------------------------------------------------------------------------------------------------------------------------------------|
| Dimensions | Overall Product Dimensions: 119"L x 158"W x 35"H Overall Armless Chair Dimensions : 40"L x 39"W x 35"H Seat Dimensions: 24.5"L x 35"W x 19"H Overall Corner Chair Dimensions : 40"L x 40"W x 35"H Armrest Height: 22.5"H Leg Dimensions: 2"W x 2"H |