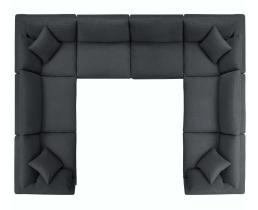

## **Commix Down Filled Overstuffed 8 Piece Sectional Sofa Set**

\$6,963.00

## Description

A haven for cozy relaxation, Commix features plush comfort, clean-lined design, and spacious profile, that makes an attractive statement in the modern home. Upholstered in soft polyester and linen fabric, this living room set comes with solid wood construction and cotton and down cushions for a luxurious sink-in feel. Commix comes with generously padded down feather and cotton cushions, and padded foam bases, making this sectional sofa collection perfect for the living room, family room, or game room. Made for sprawling out or curling up, Commix beckons you and guests to sit and stay a while. Includes plastic foot glides. Weight Capacity: 331 lbs. Set Includes: Four - Commix Down Filled Overstuffed Armless Chair Four - Commix Down Filled Overstuffed Corner Chair

## Additional Information

| SKU        | SMODC15390                                                                                                                                                                                                                                         |
|------------|----------------------------------------------------------------------------------------------------------------------------------------------------------------------------------------------------------------------------------------------------|
| Dimensions | Overall Product Dimensions: 119"L x 158"W x 35"H Overall Armless Chair Dimensions : 40"L x 39"W x 35"H Seat Dimensions: 24.5"L x 35"W x 19"H Overall Corner Chair Dimensions : 40"L x 40"W x 35"H Armrest Height: 22.5"H Leg Dimensions: 2"W x 2"H |