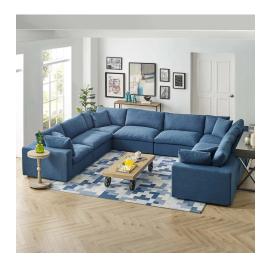

## **Commix Down Filled Overstuffed 8 Piece Sectional Sofa Set**

\$6,963.00

## Description

A haven for cozy relaxation, Commix features plush comfort, clean-lined design, and spacious profile, that makes an attractive statement in the modern home. Upholstered in soft polyester and linen fabric, this living room set comes with solid wood construction and cotton and down cushions for a luxurious sink-in feel. Commix comes with generously padded down feather and cotton cushions, and padded foam bases, making this sectional sofa collection perfect for the living room, family room, or game room. Made for sprawling out or curling up, Commix beckons you and guests to sit and stay a while. Includes plastic foot glides. Weight Capacity: 331 lbs. Set Includes: Four - Commix Down Filled Overstuffed Armless Chair Four - Commix Down Filled Overstuffed Corner Chair