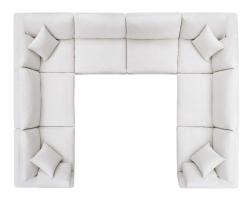

## Additional Information

| SKU        | SMODC15390                                                                                                                                                                                                                                         |
|------------|----------------------------------------------------------------------------------------------------------------------------------------------------------------------------------------------------------------------------------------------------|
| Dimensions | Overall Product Dimensions: 119"L x 158"W x 35"H Overall Armless Chair Dimensions : 40"L x 39"W x 35"H Seat Dimensions: 24.5"L x 35"W x 19"H Overall Corner Chair Dimensions : 40"L x 40"W x 35"H Armrest Height: 22.5"H Leg Dimensions: 2"W x 2"H |