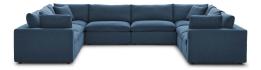

## **Commix Down Filled Overstuffed 8 Piece Sectional Sofa Set**

\$6,963.00

## Description

A haven for cozy relaxation, Commix features plush comfort, clean-lined design, and spacious profile, that makes an attractive statement in the modern home. Upholstered in soft polyester and linen fabric, this living room set comes with solid wood construction and cotton and down cushions for a luxurious sink-in feel. Commix comes with generously padded down feather and cotton cushions, and padded foam bases, making this sectional sofa collection perfect for the living room, family room, or game room. Made for sprawling out or curling up, Commix beckons you and guests to sit and stay a while. Includes plastic foot glides. Weight Capacity: 331 lbs. Set Includes: Four - Commix Down Filled Overstuffed Armless Chair Four - Commix Down Filled Overstuffed Corner Chair