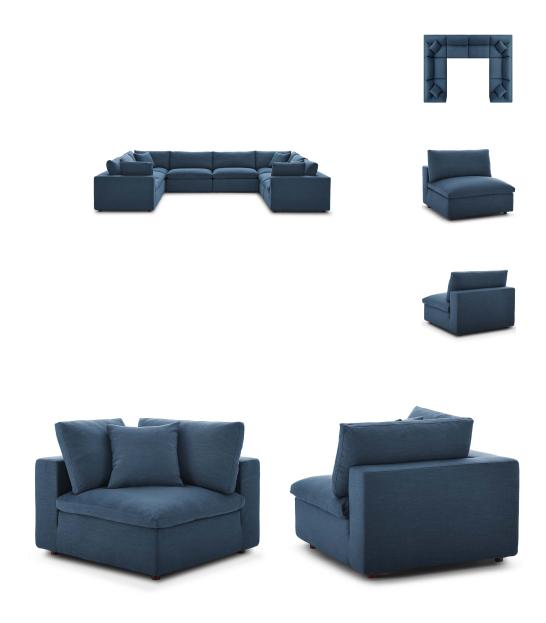

## **Commix Down Filled Overstuffed 8 Piece Sectional Sofa Set**

\$6,963.00

## Description

A haven for cozy relaxation, Commix features plush comfort, clean-lined design, and spacious profile, that makes an attractive statement in the modern home. Upholstered in soft polyester and linen fabric, this living room set comes with solid wood construction and cotton and down cushions for a luxurious sink-in feel. Commix comes with generously padded down feather and cotton cushions, and padded foam bases, making this sectional sofa collection perfect for the living room, family room, or game room. Made for sprawling out or curling up, Commix beckons you and guests to sit and stay a while. Includes plastic foot glides. Weight Capacity: 331 lbs. Set Includes: Four - Commix Down Filled Overstuffed Armless Chair Four - Commix Down Filled Overstuffed Corner Chair

## Additional Information

| SKU        | SMODC15390                                                                                                                                                                                                                                         |
|------------|----------------------------------------------------------------------------------------------------------------------------------------------------------------------------------------------------------------------------------------------------|
| Dimensions | Overall Product Dimensions: 119"L x 158"W x 35"H Overall Armless Chair Dimensions : 40"L x 39"W x 35"H Seat Dimensions: 24.5"L x 35"W x 19"H Overall Corner Chair Dimensions : 40"L x 40"W x 35"H Armrest Height: 22.5"H Leg Dimensions: 2"W x 2"H |