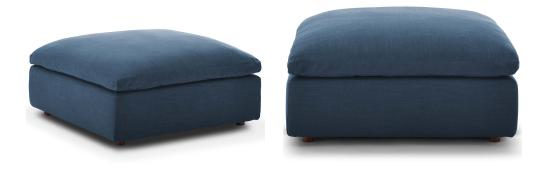

## Description

A haven for cozy relaxation, Commix features plush comfort, clean-lined design, and spacious profile, that makes an attractive statement in the modern home. Upholstered in soft polyester and linen fabric, this living room set comes with solid wood construction and cotton and down cushions for a luxurious sink-in feel. Commix comes with generously padded down feather and cotton cushions, and padded foam bases, making this sectional sofa collection perfect for the living room, family room, or game room. Made for sprawling out or curling up, Commix beckons you and guests to sit and stay a while. Includes plastic foot glides. Weight Capacity: 331 lbs. Set Includes: One - Commix Down Filled Overstuffed Ottoman Three - Commix Down Filled Overstuffed Corner Chair

## **Additional Information**

| SKU        | SMODC15395                                                                                                                                                                                                                                                                                         |
|------------|----------------------------------------------------------------------------------------------------------------------------------------------------------------------------------------------------------------------------------------------------------------------------------------------------|
| Dimensions | Overall Product Dimensions: 119"L x 158"W x 35"H Overall Armless Chair Dimensions : 40"L x 39"W x 35"H Seat Dimensions: 24.5"L x 35"W x 19"H Overall Ottoman Dimensions : 40"L x 39"W x 19"H Overall Corner Chair Dimensions : 40"L x 40"W x 35"H Armrest Height: 22.5"H Leg Dimensions: 2"W x 2"H |