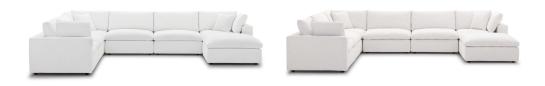

## Description

A haven for cozy relaxation, Commix features plush comfort, clean-lined design, and spacious profile, that makes an attractive statement in the modern home. Upholstered in soft polyester and linen fabric, this living room set comes with solid wood construction and cotton and down cushions for a luxurious sink-in feel. Commix comes with generously padded down feather and cotton cushions, and padded foam bases, making this sectional sofa collection perfect for the living room, family room, or game room. Made for sprawling out or curling up, Commix beckons you and guests to sit and stay a while. Includes plastic foot glides. Weight Capacity: 331 lbs. Set Includes: One - Commix Down Filled Overstuffed Ottoman Three - Commix Down Filled Overstuffed Corner Chair