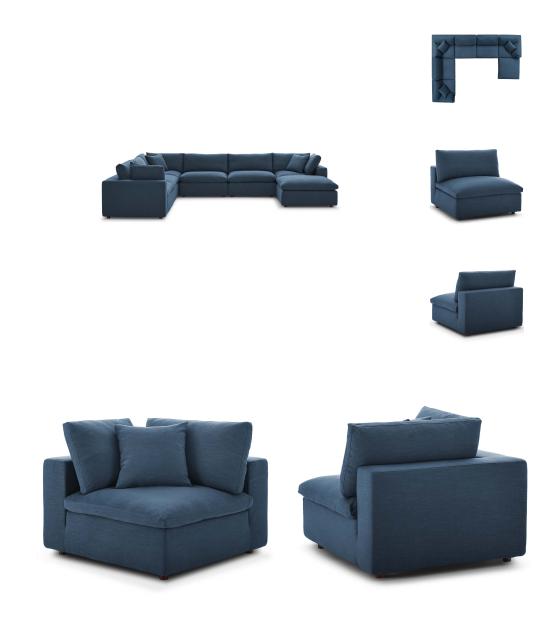

## **Commix Down Filled Overstuffed 7 Piece Sectional Sofa Set**

\$5,805.00

## Description

A haven for cozy relaxation, Commix features plush comfort, clean-lined design, and spacious profile, that makes an attractive statement in the modern home. Upholstered in soft polyester and linen fabric, this living room set comes with solid wood construction and cotton and down cushions for a luxurious sink-in feel. Commix comes with generously padded down feather and cotton cushions, and padded foam bases, making this sectional sofa collection perfect for the living room, family room, or game room. Made for sprawling out or curling up, Commix beckons you and guests to sit and stay a while. Includes plastic foot glides. Weight Capacity: 331 lbs. Set Includes: One - Commix Down Filled Overstuffed Ottoman Three - Commix Down Filled Overstuffed Corner Chair

## **Additional Information**

| SKU        | SMODC15395                                                                                                                                                                                                                                                                                         |
|------------|----------------------------------------------------------------------------------------------------------------------------------------------------------------------------------------------------------------------------------------------------------------------------------------------------|
| Dimensions | Overall Product Dimensions: 119"L x 158"W x 35"H Overall Armless Chair Dimensions : 40"L x 39"W x 35"H Seat Dimensions: 24.5"L x 35"W x 19"H Overall Ottoman Dimensions : 40"L x 39"W x 19"H Overall Corner Chair Dimensions : 40"L x 40"W x 35"H Armrest Height: 22.5"H Leg Dimensions: 2"W x 2"H |