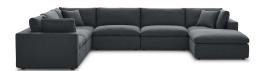

## Description

A haven for cozy relaxation, Commix features plush comfort, clean-lined design, and spacious profile, that makes an attractive statement in the modern home. Upholstered in soft polyester and linen fabric, this living room set comes with solid wood construction and cotton and down cushions for a luxurious sink-in feel. Commix comes with generously padded down feather and cotton cushions, and padded foam bases, making this sectional sofa collection perfect for the living room, family room, or game room. Made for sprawling out or curling up, Commix beckons you and guests to sit and stay a while. Includes plastic foot glides. Weight Capacity: 331 lbs. Set Includes: One - Commix Down Filled Overstuffed Ottoman Three - Commix Down Filled Overstuffed Corner Chair