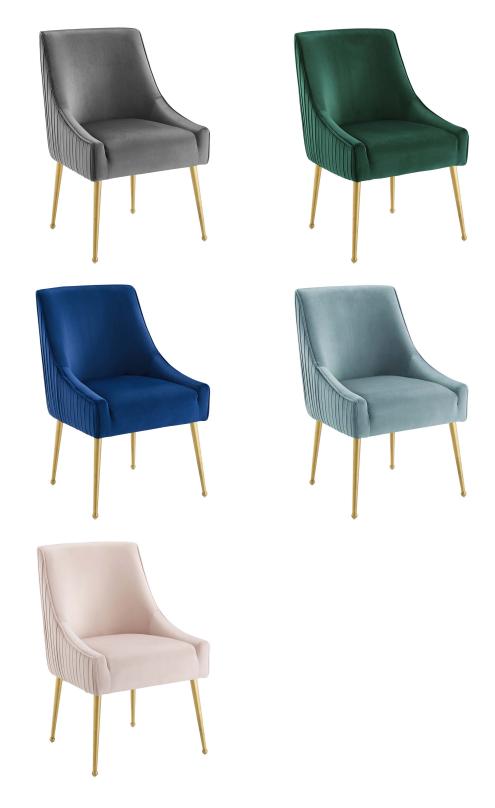

## Discern Pleated Back Upholstered Performance Velvet Dining Chair \$321.00

## Description

Gently sloping arms cascade down from the flowing design of the Discern Performance Velvet Pleated Back Dining Chair. Solidly constructed from wood and plywood, Discern comes with dense foam padding upholstered in stain-resistant performance velvet. Complete with splayed brushed gold stainless steel legs and matching decorative handle on the back of the chair, Discern is a soft and durable addition to the dining room, kitchen entryway, living room, bedroom, home office, or vanity. Create a cozy seating experience with this versatile dining accent chair with non-marking foot caps. Set Includes: One - Discern Pleated Back Dining Chair