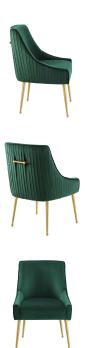

## Discern Pleated Back Upholstered Performance Velvet Dining Chair \$321.00

## Description

Gently sloping arms cascade down from the flowing design of the Discern Performance Velvet Pleated Back Dining Chair. Solidly constructed from wood and plywood, Discern comes with dense foam padding upholstered in stain-resistant performance velvet. Complete with splayed brushed gold stainless steel legs and matching decorative handle on the back of the chair, Discern is a soft and durable addition to the dining room, kitchen entryway, living room, bedroom, home office, or vanity. Create a cozy seating experience with this versatile dining accent chair with non-marking foot caps. Set Includes: One - Discern Pleated Back Dining Chair