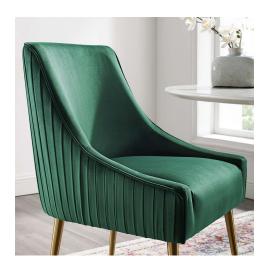

## Discern Pleated Back Upholstered Performance Velvet Dining Chair \$321.00

## Description

Gently sloping arms cascade down from the flowing design of the Discern Performance Velvet Pleated Back Dining Chair. Solidly constructed from wood and plywood, Discern comes with dense foam padding upholstered in stain-resistant performance velvet. Complete with splayed brushed gold stainless steel legs and matching decorative handle on the back of the chair, Discern is a soft and durable addition to the dining room, kitchen entryway, living room, bedroom, home office, or vanity. Create a cozy seating experience with this versatile dining accent chair with non-marking foot caps. Set Includes: One - Discern Pleated Back Dining Chair