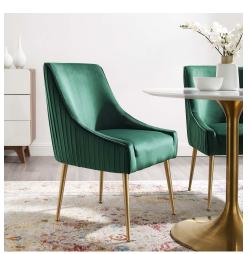

## Discern Pleated Back Upholstered Performance Velvet Dining Chair \$321.00

## Description

Gently sloping arms cascade down from the flowing design of the Discern Performance Velvet Pleated Back Dining Chair. Solidly constructed from wood and plywood, Discern comes with dense foam padding upholstered in stain-resistant performance velvet. Complete with splayed brushed gold stainless steel legs and matching decorative handle on the back of the chair, Discern is a soft and durable addition to the dining room, kitchen entryway, living room, bedroom, home office, or vanity. Create a cozy seating experience with this versatile dining accent chair with non-marking foot caps. Set Includes: One - Discern Pleated Back Dining Chair