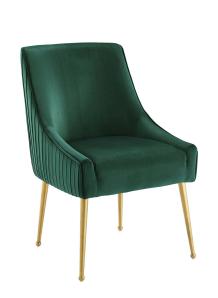

## Discern Pleated Back Upholstered Performance Velvet Dining Chair \$321.00

## Description

Gently sloping arms cascade down from the flowing design of the Discern Performance Velvet Pleated Back Dining Chair. Solidly constructed from wood and plywood, Discern comes with dense foam padding upholstered in stain-resistant performance velvet. Complete with splayed brushed gold stainless steel legs and matching decorative handle on the back of the chair, Discern is a soft and durable addition to the dining room, kitchen entryway, living room, bedroom, home office, or vanity. Create a cozy seating experience with this versatile dining accent chair with non-marking foot caps. Set Includes: One - Discern Pleated Back Dining Chair