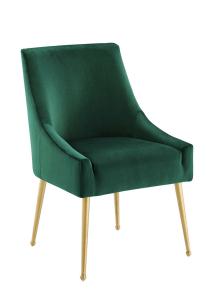

## Discern Upholstered Performance Velvet Dining Chair

\$303.00

## Description

Gently sloping arms cascade down from the flowing design of the Discern Performance Velvet Dining Chair. Solidly constructed from wood and plywood, Discern comes with dense foam padding upholstered in stain-resistant performance velvet. Complete with splayed brushed gold stainless steel legs and matching decorative handle on the back of the chair, Discern is a soft and durable addition to the dining room, kitchen entryway, living room, bedroom, home office, or vanity. Create a cozy seating experience with this versatile dining accent chair with non-marking foot caps. Set Includes: One - Discern Dining Chair