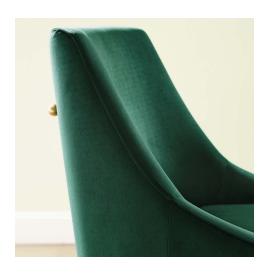

## Description

Gently sloping arms cascade down from the flowing design of the Discern Performance Velvet Dining Chair. Solidly constructed from wood and plywood, Discern comes with dense foam padding upholstered in stain-resistant performance velvet. Complete with splayed brushed gold stainless steel legs and matching decorative handle on the back of the chair, Discern is a soft and durable addition to the dining room, kitchen entryway, living room, bedroom, home office, or vanity. Create a cozy seating experience with this versatile dining accent chair with non-marking foot caps. Set Includes: One - Discern Dining Chair