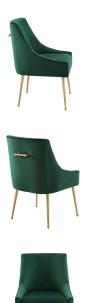

## Description

Gently sloping arms cascade down from the flowing design of the Discern Performance Velvet Dining Chair. Solidly constructed from wood and plywood, Discern comes with dense foam padding upholstered in stain-resistant performance velvet. Complete with splayed brushed gold stainless steel legs and matching decorative handle on the back of the chair, Discern is a soft and durable addition to the dining room, kitchen entryway, living room, bedroom, home office, or vanity. Create a cozy seating experience with this versatile dining accent chair with non-marking foot caps. Set Includes: One - Discern Dining Chair