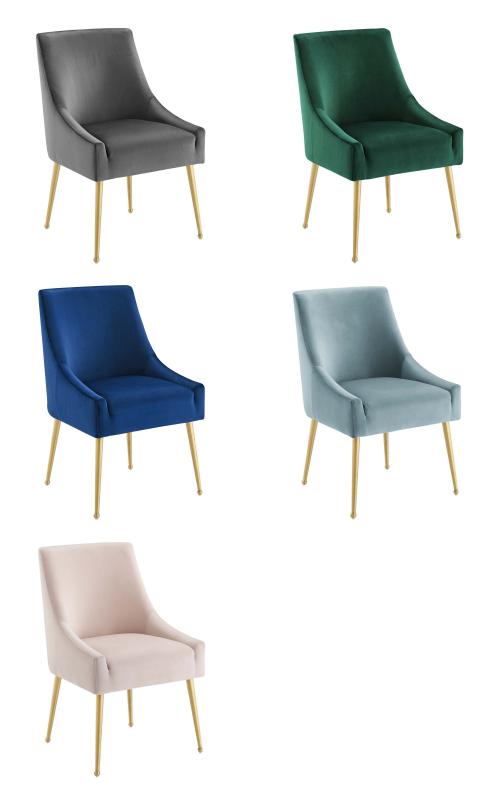

## Discern Upholstered Performance Velvet Dining Chair

\$303.00

## Description

Gently sloping arms cascade down from the flowing design of the Discern Performance Velvet Dining Chair. Solidly constructed from wood and plywood, Discern comes with dense foam padding upholstered in stain-resistant performance velvet. Complete with splayed brushed gold stainless steel legs and matching decorative handle on the back of the chair, Discern is a soft and durable addition to the dining room, kitchen entryway, living room, bedroom, home office, or vanity. Create a cozy seating experience with this versatile dining accent chair with non-marking foot caps. Set Includes: One - Discern Dining Chair