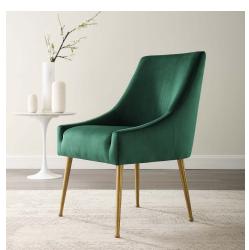

## Description

Gently sloping arms cascade down from the flowing design of the Discern Performance Velvet Dining Chair. Solidly constructed from wood and plywood, Discern comes with dense foam padding upholstered in stain-resistant performance velvet. Complete with splayed brushed gold stainless steel legs and matching decorative handle on the back of the chair, Discern is a soft and durable addition to the dining room, kitchen entryway, living room, bedroom, home office, or vanity. Create a cozy seating experience with this versatile dining accent chair with non-marking foot caps. Set Includes: One - Discern Dining Chair