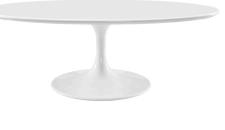

## Saarinen Tulip 48" Oval-Shaped Wood Top Coffee Table

\$779.00

## Description

Reflecting a seamless organic shape and timeless form, the Lippa coffee table has become a symbol of modernism for over the past 60 years. Before its release, homes were filled with clunky remnants of an industrial age long gone by. But in order to advance into the new world, homes first had to transition from the traditional square table, into a piece that connoted progress. The base and dimensions are true to the original specifications, while the tables oval-shaped white top, and tapered metal base, are carefully lacquered with a chipresistant finish. Set Includes: One - Lippa 48" Coffee Table