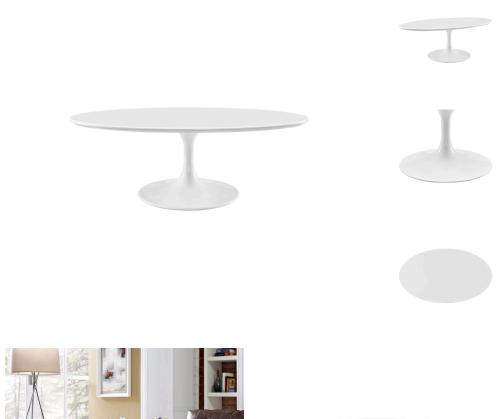

## Saarinen Tulip 48" Oval-Shaped Wood Top Coffee Table

\$779.00

## Description

Reflecting a seamless organic shape and timeless form, the Lippa coffee table has become a symbol of modernism for over the past 60 years. Before its release, homes were filled with clunky remnants of an industrial age long gone by. But in order to advance into the new world, homes first had to transition from the traditional square table, into a piece that connoted progress. The base and dimensions are true to the original specifications, while the tables oval-shaped white top, and tapered metal base, are carefully lacquered with a chipresistant finish. Set Includes: One - Lippa 48" Coffee Table

## **Additional Information**

| SKU        | SMODC12546                                                                                                                            |
|------------|---------------------------------------------------------------------------------------------------------------------------------------|
| Dimensions | Overall Product Dimensions: 27.5"L x 48"W x 15.5"H Floor to underside of table: 14.5"H Table top thickness: 1"H Width of legs: 23.5"W |