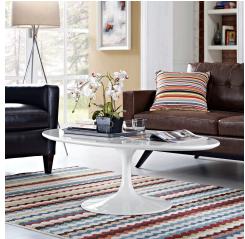

## Saarinen Tulip 48" Oval-Shaped Wood Top Coffee Table

\$779.00

## Description

Reflecting a seamless organic shape and timeless form, the Lippa coffee table has become a symbol of modernism for over the past 60 years. Before its release, homes were filled with clunky remnants of an industrial age long gone by. But in order to advance into the new world, homes first had to transition from the traditional square table, into a piece that connoted progress. The base and dimensions are true to the original specifications, while the tables oval-shaped white top, and tapered metal base, are carefully lacquered with a chipresistant finish. Set Includes: One - Lippa 48" Coffee Table