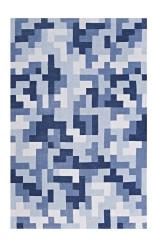

## **Andela Interlocking Block Mosaic 5X8 Area Rug**

\$241.00

## Description

Make a sophisticated statement with the Andela Geometric Mosaic Area Rug. Patterned with an elegant modern design, Andela is a soft machine-woven polyester microfiber rug that offers wide-ranging support and an exquisitely plush and cozy feeling underfoot. Complete with a jute fabric bottom, Andela enhances traditional and contemporary modern decors while outlasting everyday use. Featuring a stylish trellis design with a high density weave, this non-shedding area rug is the perfect addition to a living room, bedroom, entryway, kitchen, dining room, or family room. Andela is a family-friendly stain resistant rug with easy maintenance. Vacuum regularly and spot clean with diluted soap or detergent as needed. Create a comfortable play area for kids and pets while protecting your floors with this carefree decor update for your home. Set Includes: One - Andela Interlocking Block Mosaic 5x8 Area Rug