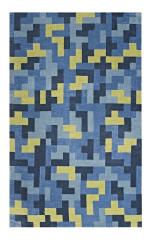

## **Andela Interlocking Block Mosaic 5X8 Area Rug**

\$241.00

## Description

Make a sophisticated statement with the Andela Geometric Mosaic Area Rug. Patterned with an elegant modern design, Andela is a soft machine-woven polyester microfiber rug that offers wide-ranging support and an exquisitely plush and cozy feeling underfoot. Complete with a jute fabric bottom, Andela enhances traditional and contemporary modern decors while outlasting everyday use. Featuring a stylish trellis design with a high density weave, this non-shedding area rug is the perfect addition to a living room, bedroom, entryway, kitchen, dining room, or family room. Andela is a family-friendly stain resistant rug with easy maintenance. Vacuum regularly and spot clean with diluted soap or detergent as needed. Create a comfortable play area for kids and pets while protecting your floors with this carefree decor update for your home. Set Includes: One - Andela Interlocking Block Mosaic 5x8 Area Rug