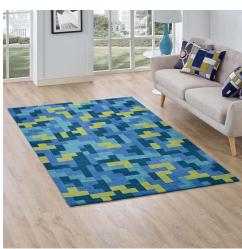

## **Andela Interlocking Block Mosaic 5X8 Area Rug**

\$241.00

## Description

Make a sophisticated statement with the Andela Geometric Mosaic Area Rug. Patterned with an elegant modern design, Andela is a soft machine-woven polyester microfiber rug that offers wide-ranging support and an exquisitely plush and cozy feeling underfoot. Complete with a jute fabric bottom, Andela enhances traditional and contemporary modern decors while outlasting everyday use. Featuring a stylish trellis design with a high density weave, this non-shedding area rug is the perfect addition to a living room, bedroom, entryway, kitchen, dining room, or family room. Andela is a family-friendly stain resistant rug with easy maintenance. Vacuum regularly and spot clean with diluted soap or detergent as needed. Create a comfortable play area for kids and pets while protecting your floors with this carefree decor update for your home. Set Includes: One - Andela Interlocking Block Mosaic 5x8 Area Rug