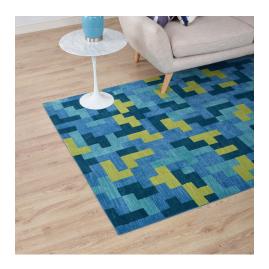

## **Andela Interlocking Block Mosaic 5X8 Area Rug**

\$241.00

## Description

Make a sophisticated statement with the Andela Geometric Mosaic Area Rug. Patterned with an elegant modern design, Andela is a soft machine-woven polyester microfiber rug that offers wide-ranging support and an exquisitely plush and cozy feeling underfoot. Complete with a jute fabric bottom, Andela enhances traditional and contemporary modern decors while outlasting everyday use. Featuring a stylish trellis design with a high density weave, this non-shedding area rug is the perfect addition to a living room, bedroom, entryway, kitchen, dining room, or family room. Andela is a family-friendly stain resistant rug with easy maintenance. Vacuum regularly and spot clean with diluted soap or detergent as needed. Create a comfortable play area for kids and pets while protecting your floors with this carefree decor update for your home. Set Includes: One - Andela Interlocking Block Mosaic 5x8 Area Rug