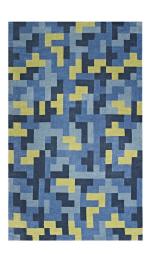

## **Andela Interlocking Block Mosaic 5X8 Area Rug**

\$241.00

## Description

Make a sophisticated statement with the Andela Geometric Mosaic Area Rug. Patterned with an elegant modern design, Andela is a soft machine-woven polyester microfiber rug that offers wide-ranging support and an exquisitely plush and cozy feeling underfoot. Complete with a jute fabric bottom, Andela enhances traditional and contemporary modern decors while outlasting everyday use. Featuring a stylish trellis design with a high density weave, this non-shedding area rug is the perfect addition to a living room, bedroom, entryway, kitchen, dining room, or family room. Andela is a family-friendly stain resistant rug with easy maintenance. Vacuum regularly and spot clean with diluted soap or detergent as needed. Create a comfortable play area for kids and pets while protecting your floors with this carefree decor update for your home. Set Includes: One - Andela Interlocking Block Mosaic 5x8 Area Rug