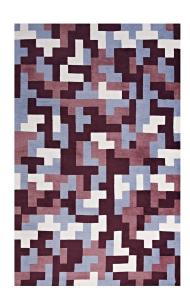

## **Andela Interlocking Block Mosaic 5X8 Area Rug**

\$241.00

## Description

Make a sophisticated statement with the Andela Geometric Mosaic Area Rug. Patterned with an elegant modern design, Andela is a soft machine-woven polyester microfiber rug that offers wide-ranging support and an exquisitely plush and cozy feeling underfoot. Complete with a jute fabric bottom, Andela enhances traditional and contemporary modern decors while outlasting everyday use. Featuring a stylish trellis design with a high density weave, this non-shedding area rug is the perfect addition to a living room, bedroom, entryway, kitchen, dining room, or family room. Andela is a family-friendly stain resistant rug with easy maintenance. Vacuum regularly and spot clean with diluted soap or detergent as needed. Create a comfortable play area for kids and pets while protecting your floors with this carefree decor update for your home. Set Includes: One - Andela Interlocking Block Mosaic 5x8 Area Rug