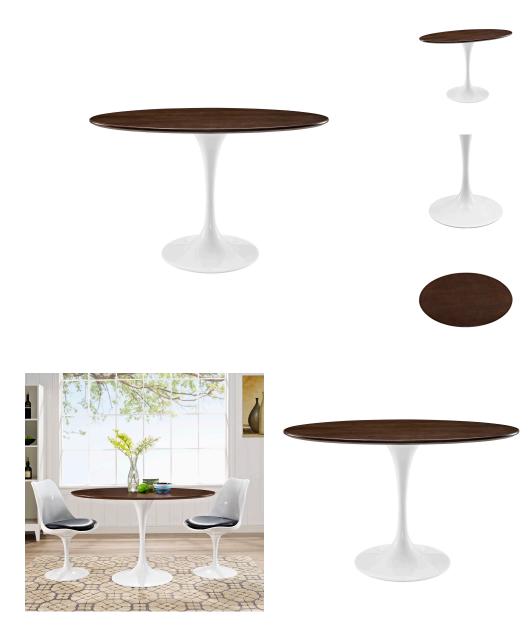

## Saarinen Tulip 48" Oval Walnut Dining Table \$971.00

## Description

Reflecting a seamless organic shape and timeless form, the Lippa dining table has become a symbol of modernism for over the past 60 years. Before its release, homes were filled with clunky remnants of an industrial age long gone by. But in order to advance into the new world, homes first had to transition from the traditional square table, into a piece that connoted progress. The base and dimensions are true to the original specifications, while the tables oval-shaped walnut veneer top, and tapered metal base, are carefully lacquered with a chip-resistant finish. Set Includes: One – Lippa 48" Dining Table