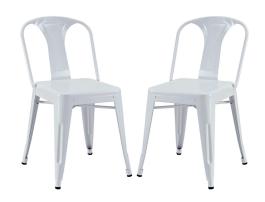

## **Reception Dining Side Chair Set Of 2**

\$278.00

## Description

A striking dash of flair accompanies the Reception Modern Dining Chair. The sloping electric-plated metal design recalibrates your room for style as you lean back with dilettante flair. Tilted to perfection, and supported by sleek and sturdy legs, grab your newspaper or beverage of choice and begin each moment anew. Set Includes: Two - Reception Modern Dining Chair