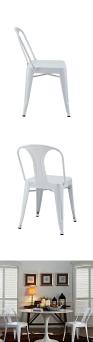

## **Reception Dining Side Chair Set Of 2**

\$278.00

## Description

A striking dash of flair accompanies the Reception Modern Dining Chair. The sloping electric-plated metal design recalibrates your room for style as you lean back with dilettante flair. Tilted to perfection, and supported by sleek and sturdy legs, grab your newspaper or beverage of choice and begin each moment anew. Set Includes: Two - Reception Modern Dining Chair