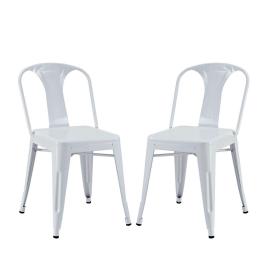

## **Reception Dining Side Chair Set Of 2**

\$278.00

## Description

A striking dash of flair accompanies the Reception Modern Dining Chair. The sloping electric-plated metal design recalibrates your room for style as you lean back with dilettante flair. Tilted to perfection, and supported by sleek and sturdy legs, grab your newspaper or beverage of choice and begin each moment anew. Set Includes: Two - Reception Modern Dining Chair