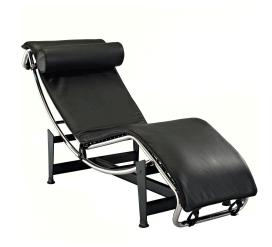

## **Charles Leather Chaise Lounge**

\$1,207.00

## Description

The Charles Chaise Lounge offers the ultimate relaxation experience. Its sleek lines definitely make a statement in any room. This lounger features a full range of reclining positions for you to enjoy, providing you with long-lasting comfort and quality. The Charles chaise makes a great addition to your modern living style. Set Includes: One - Le Corbusier Chaise Lounge Chair