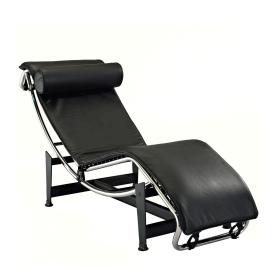

## **Charles Leather Chaise Lounge**

\$1,207.00

## Description

The Charles Chaise Lounge offers the ultimate relaxation experience. Its sleek lines definitely make a statement in any room. This lounger features a full range of reclining positions for you to enjoy, providing you with long-lasting comfort and quality. The Charles chaise makes a great addition to your modern living style. Set Includes: One - Le Corbusier Chaise Lounge Chair

## **Additional Information**

| SKU        | SMODC11380                                                                 |
|------------|----------------------------------------------------------------------------|
| Dimensions | Overall Product Dimensions: 63"L x 20"W x 29"H<br>Lowest Seat Height: 12"H |