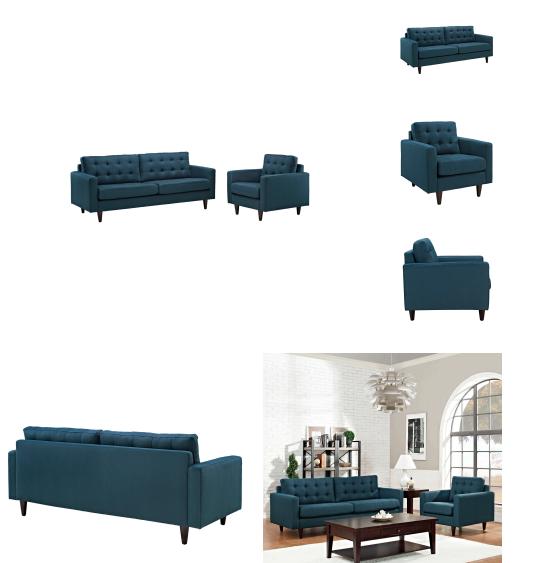

## **Empress Armchair And Sofa Set Of 2**

\$2,037.00

## Description

End the rule of unjust sovereignties that wage a useless war for your interiors. Empress leaves the would-be heiress of holistic furnishings in the dust with a design that rivals any competitor. Empress is heralded with deeply tufted buttons, plush cushions, and armrests that convey that perfect air of nobility. The solid wood legs come with plastic glides to prevent floor scratching, and the fine fabric upholstery leaves the recipients feeling richly rewarded. Set Includes: One – Empress Upholstered Armchair One – Empress Upholstered Sofa

## Additional Information

| SKU        | SMODC11386                                                                                                                                                                                                                            |
|------------|---------------------------------------------------------------------------------------------------------------------------------------------------------------------------------------------------------------------------------------|
| Dimensions | Overall Product Dimensions: 71"L x 119"W x 35"H<br>Armchair Dimensions: 35.5"L x 35.5"W x 35"H<br>Sofa Dimensions: 35.5"L x 84.5"W x 35"H Sofa<br>Seat Dimensions: 23"L x 75"W x 19"H Armchair<br>Seat Dimensions: 23"L x 26"W x 19"H |