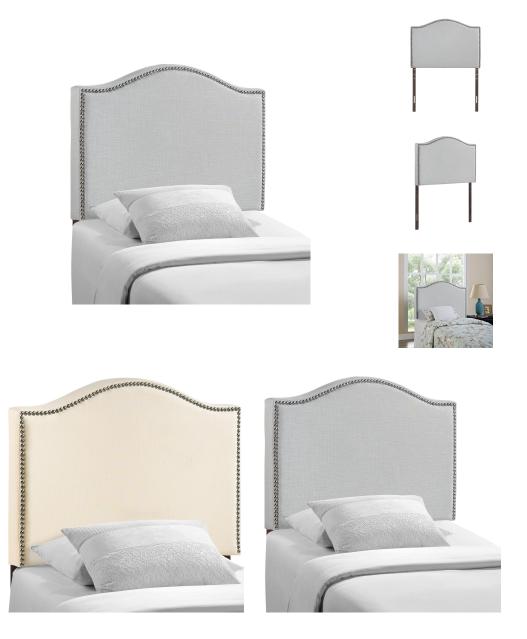

## Curl Twin Nailhead Upholstered Headboard

\$196.00

## Description

Wavy lines and a welcoming design make the Curl Twin Headboard a selection of elegance. Upholstered in fine linen fabric with a fashionable nail button trim, Curl Twin Headboard shows off the best of modern design with a fluid style that speaks volumes. Made from particle board with solid wood poles, Curl makes it easy to curl up to while pleasantly supported by this perfect centerpiece for most twin beds. Set Includes: One - Curl Twin Headboard