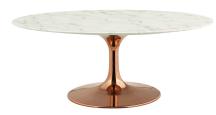

## Saarinen Tulip 42" Oval-Shaped Artificial Marble Coffee Table \$1,144.00

## Description

Reflecting a seamless organic shape and timeless form, the Lippa coffee table has become a symbol of modernism for over the past 60 years. Before its release, homes were filled with clunky remnants of an industrial age long gone by. But in order to advance into the new world, homes first had to transition from the traditional square table, into a piece that connoted progress. The base and dimensions are true to the original specifications, while the tables oval-shaped artificial marble top, and tapered metal base, are carefully lacquered with a scratch and chip resistant finish. Set Includes: One – Lippa 42" Oval-Shaped Coffee Table

## Additional Information

| SKU        | SMODC15178                                                                                                              |
|------------|-------------------------------------------------------------------------------------------------------------------------|
| Dimensions | Overall Product Dimensions: 42"L x 27.5"W x<br>16.5"H Floor to underside of Table: 14.5"H Table<br>Top Thickness: 1.5"H |