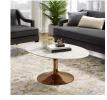

## Saarinen Tulip 42" Oval-Shaped Artificial Marble Coffee Table \$1,144.00

## Description

Reflecting a seamless organic shape and timeless form, the Lippa coffee table has become a symbol of modernism for over the past 60 years. Before its release, homes were filled with clunky remnants of an industrial age long gone by. But in order to advance into the new world, homes first had to transition from the traditional square table, into a piece that connoted progress. The base and dimensions are true to the original specifications, while the tables oval-shaped artificial marble top, and tapered metal base, are carefully lacquered with a scratch and chip resistant finish. Set Includes: One – Lippa 42" Oval-Shaped Coffee Table